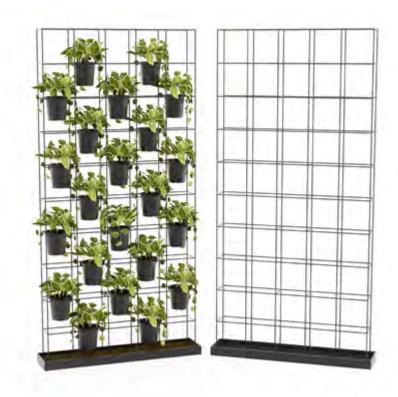

#### **Steel Frame**

Steel wire frame construction finished in black powder coat

**Optional Pots** 

Optional planter pots available, plants not included

## **Overflow Tray**

Overflow tray to catch drips and keep any mess contained

### **Secure Fastening**

Pre-drilled holes in the tray for fastening the base securely

#### **Dimensions:**

80"H x 40"W x 8"D Mesh: 8"H x 7.5"W x 6"D