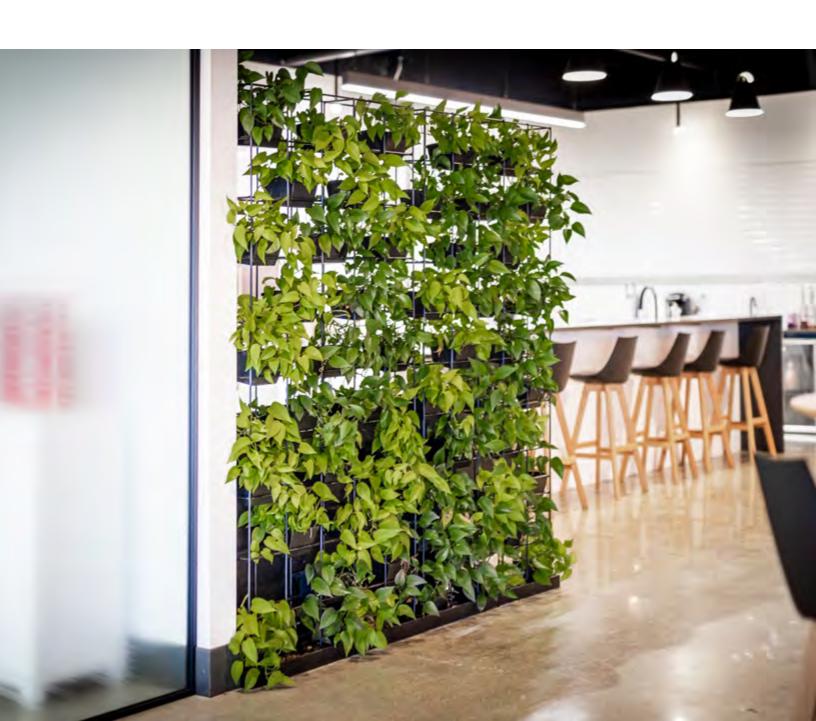

# Viro Planter Wall

Bring the outdoors in to establish and maintain a positive connection with nature in the office! The Viro modular plant wall provides necessary privacy while improving the air quality and acoustics of a variety of spaces.

# bringing life indoors

This living wall is excels at bringing a touch of the outdoors inside. It is ideal for dividing rooms and creating a natural aesthetic in your office environment.

## **Applications:**

Collaborative areas, lunchrooms, open offices, private offices and more!