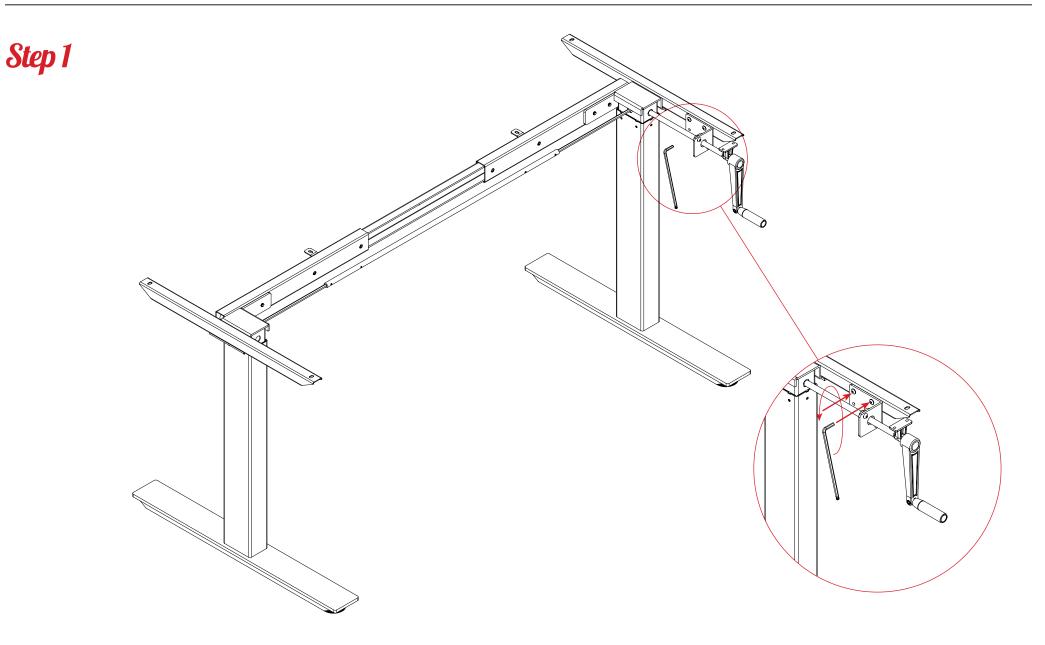

workspace48.com

# Parts





4 x M8x10

2 x M8x10 2 x Washer





4 x M8x10

















# **Completed**





**Agile** Changing crank handle from right to left operation







H)





# Step 6 ŧ



# Complete



### **IMPORTANT!**

Please carefully read the assembly manual and direction for use prior to installment, use and maintenance of the table frame to gain a complete understanding of its contents. It provides you with important information about the safety, use, installation and maintenance of the table.

## WARNING: FAILURE TO COMPLY WITH OR OBSERVE ALL ASSEMBLY, SAFETY AND OPERATION INSTRUCTIONS REGARDING THE USE OF THIS PRODUCT MAY RESULT IN SERIOUS BODILY INJURY.

### SAFETY

- The table must be used in a safe manner. Inappropriate use may cause damage to the table and/or cause bodily harm to the user or persons nearby.
- Do not use the table frame to lift people.
- Please retain thi