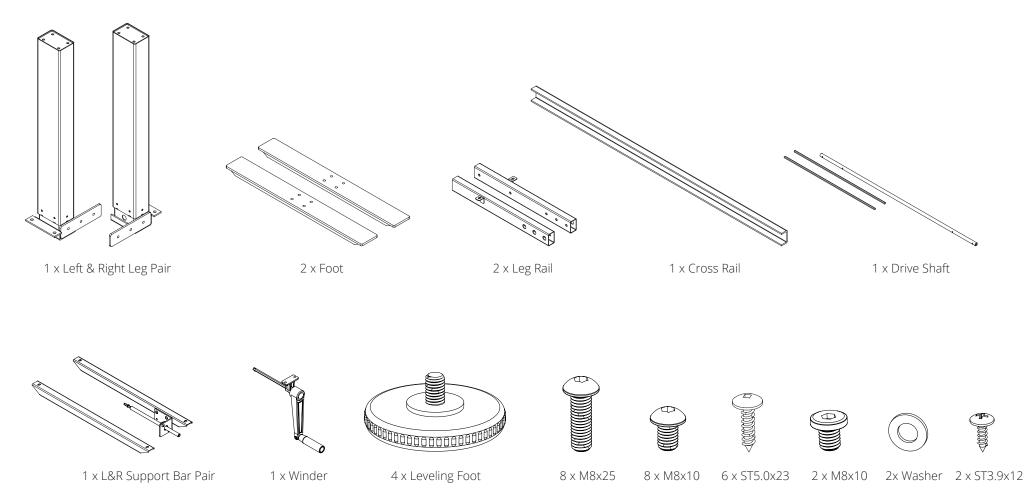

workspace48.com

# Parts





4 x M8x10

2 x M8x10 2 x Washer





4 x M8x10

















# **Completed**





**Agile** Changing crank handle from right to left operation







H)





# Step 6 ŧ



# Complete



### **IMPORTANT!**

Please carefully read the assembly manual and direction for use prior to installment, use and maintenance of the table frame to gain a complete understanding of its contents. It provides you with important information about the safety, use, installation and maintenance of the table.

## WARNING: FAILURE TO COMPLY WITH OR OBSERVE ALL ASSEMBLY, SAFETY AND OPERATION INSTRUCTIONS REGARDING THE USE OF THIS PRODUCT MAY RESULT IN SERIOUS BODILY INJURY.

### SAFETY

- The table must be used in a safe manner. Inappropriate use may cause damage to the table and/or cause bodily harm to the u