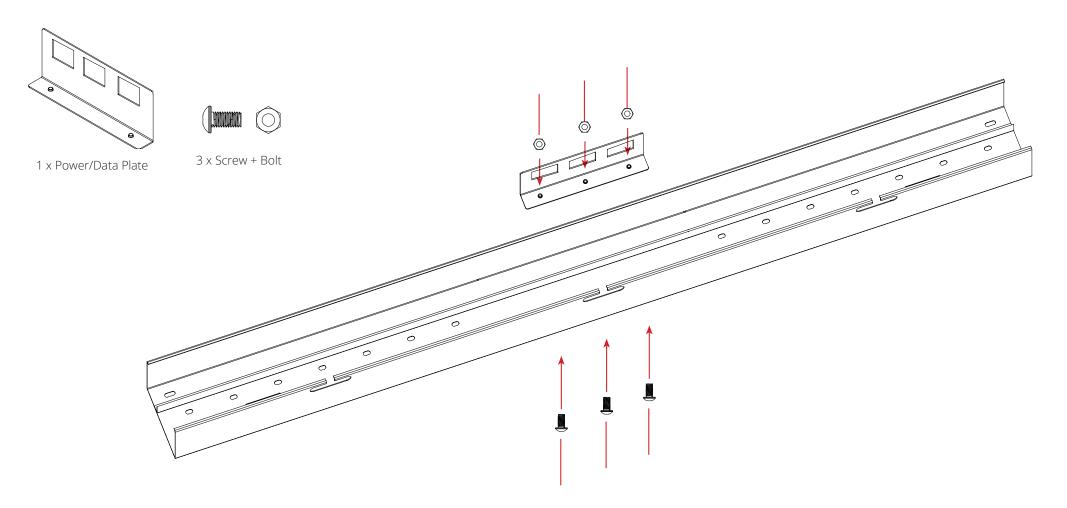

workspace48.com

# Parts





4 x M8x10

2 x M8x10 2 x Washer





4 x M8x10

















# **Completed**





**Agile** Changing crank handle from right to left operation







H)





# Step 6 ŧ



# Complete



### **IMPORTANT!**

Please carefully read the assembly manual and direction for use prior to installment, use and maintenance of the table frame to gain a complete understanding of its contents. It provides you with important information about the safety, use, installation and maintenance of the table.

## WARNING: FAILURE TO COMPLY WITH OR OBSERVE ALL ASSEMBLY, SAFETY AND OPERATION INSTRUCTIONS REGARDING THE USE OF THIS PRODUCT MAY RESULT IN SERIOUS BODILY INJURY.

### SAFETY

- The table must be used in a safe manner. Inappropriate use may cause damage to the table and/or cause bodily harm to the user or persons nearby.
- Do not use the table frame to lift people.
- Please retain this operation manual and pass it on to any future owner.

### USAGE

- The height-adjustable