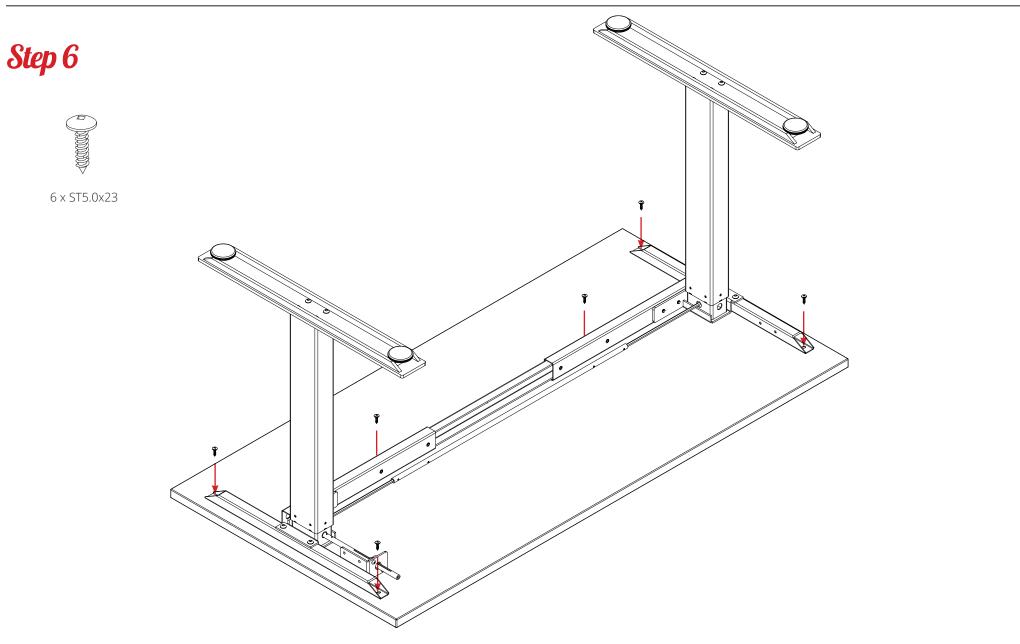

workspace48.com

# Parts





4 x M8x10

2 x M8x10 2 x Washer





4 x M8x10

















# **Completed**





**Agile** Changing crank handle from right to left operation







H)





# Step 6 ŧ



# Complete



### **IMPORTANT!**

Please carefully read the assembly manual and direction for use prior to installment, use and maintenance of the table frame to gain a complete understanding of its contents. It provides you with important information about the safety, use, installation and maintenance of the table.

## WARNING: FAILURE TO COMPLY WITH OR OBSERVE ALL ASSEMBLY, SAFETY AND OPERATION INSTRUCTIONS REGARDING THE USE OF THIS PRODUCT MAY RESULT IN SERIOUS BODILY INJURY.

### SAFETY

- The table must be used in a safe manner. Inappropriate use may cause damage to the table and/or cause bodily harm to the user or persons nearby.
- Do not use the table frame to lift pe