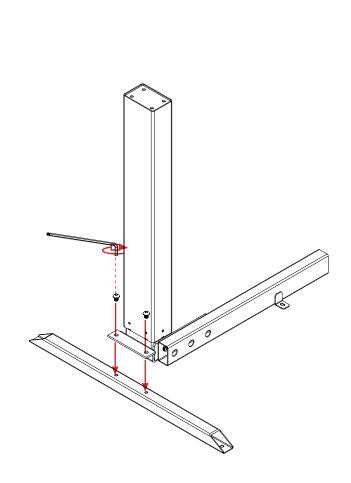

### SET UP AND INSTALLATION

- Assemble the table frame according to the assembly instructions
- Place the table in a safe distance from window frames, radiators, furniture etc. So that persons cannot become trapped.
- Level the table with the adjustable feet ensuring that the table is stable.
- Check that no cables can get jammed.