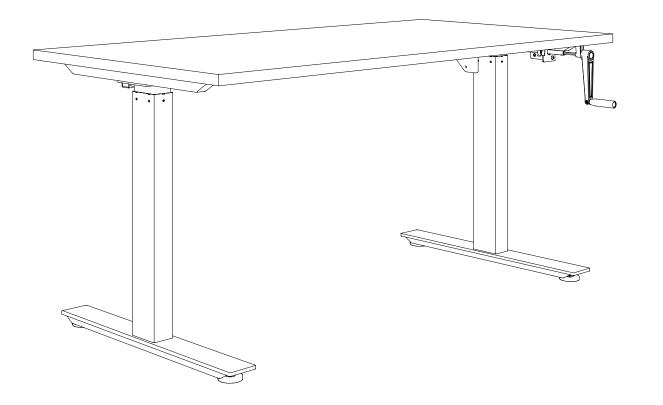

workspace48.com

# Parts





4 x M8x10

2 x M8x10 2 x Washer





4 x M8x10

















# **Completed**





**Agile** Changing crank handle from right to left operation







H)





# Step 6 ŧ



# Complete



### **IMPORTANT!**

Please carefully read the assembly manual and direction for use prior to installment, use and maintenance of the table frame to gain a complete understanding of its contents. It provides you with important information about the safety, use, installation and maintenance of the table.

## WARNING: FAILURE TO COMPLY WITH OR OBSERVE ALL ASSEMBLY, SAFETY AND OPERATION INSTRUCTIONS REGARDING THE USE OF THIS PRODUCT MAY RESULT IN SERIOUS BODILY INJURY.

### SAFETY

- The table must be used in a safe manner. Inappropriate use may cause damage to the table and/o