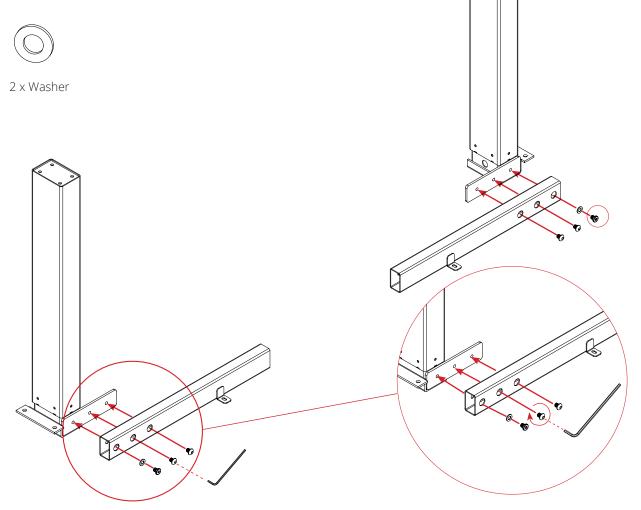

workspace48.com

# Parts





4 x M8x10

2 x M8x10 2 x Washer





4 x M8x10

















# **Completed**





**Agile** Changing crank handle from right to left operation







H)





# Step 6 ŧ



# Complete



### **IMPORTANT!**

Please carefully read the assembly manual and direction for use prior to installment, use and maintenance of the table frame to gain a complete understanding of its contents. It provides you with important information about the safety, use, installation and maintenance of the table.

## WARNING: FAILURE TO COMPLY WITH OR OBSERVE ALL ASSEMBLY, SAFETY AND OPERATION INSTRUCTIONS REGARDING THE USE OF THIS PRODUCT MAY RESULT IN SERIOUS BODILY INJURY.

### SAFETY

- The table must be used in a safe manner. Inappropriate use may cause damage to the table and/or cause bodily harm to the user or persons nearby.
- Do not use t