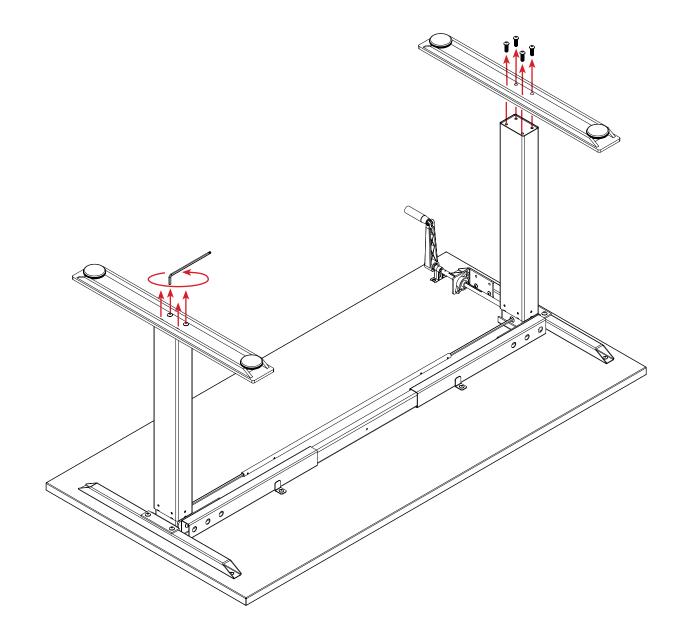

workspace48.com

# Parts





4 x M8x10

2 x M8x10 2 x Washer





4 x M8x10

















# **Completed**





**Agile** Changing crank handle from right to left operation







H)





# Step 6 ŧ



# Complete



### **IMPORTANT!**

Please carefully read the assembly manual and direction for use prior to installment, use and maintenance of the table frame to gain a complete understanding of its contents. It provides you with important information about the safety, use, installation and maintenance of the table.

## WARNING: FAILURE TO COMPLY WITH OR OBSERVE ALL ASSEMBLY, SAFETY AND OPERATION INSTRUCTIONS REGARDING THE USE OF THIS PRODUCT MAY RESULT IN SERIOUS BODILY INJURY.

### SAFETY

- The table must be used in a safe manner. Inappropriate use may cause damage to the table and/or cause bodily harm to the user or persons nearby.
- Do not use the table frame to lift people.
- Please retain this operation manual and pass it on to any future owner.

### USAGE