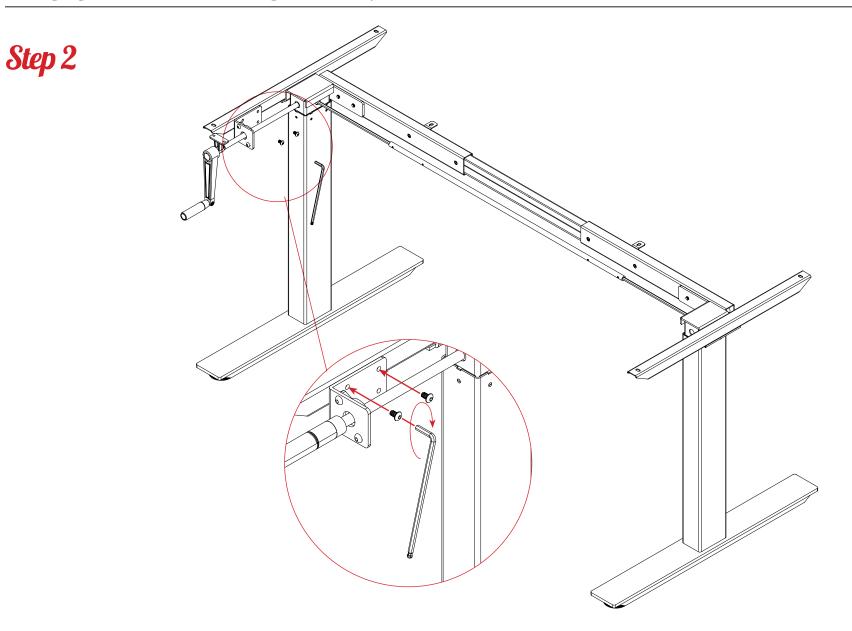

workspace48.com

# Parts





4 x M8x10

2 x M8x10 2 x Washer





4 x M8x10

















# **Completed**





**Agile** Changing crank handle from right to left operation







H)





# Step 6 ŧ



# Complete



### **IMPORTANT!**

Please carefully read the assembly manual and direction for use prior to installment, use and maintenance of the table frame to gain a complete understanding of its contents. It provides you with important information about the safety, use, installation and maintenance of the table.

## WARNING: FAILURE TO COMPLY WITH OR OBSERVE ALL ASSEMBLY, SAFETY AND OPERATION INSTRUCTIONS REGARDING THE USE OF THIS PRODUCT MAY RESULT IN SERIOUS BODILY INJURY.

### SAFETY

- The table must be used in a safe manner. Inappropriate use may cause damage to the table and/or cause bodily harm to the user or persons nearby.
- Do not use the table frame to lift people.
- Please retain this operation manual and pass it on to any future owner.

### USAG