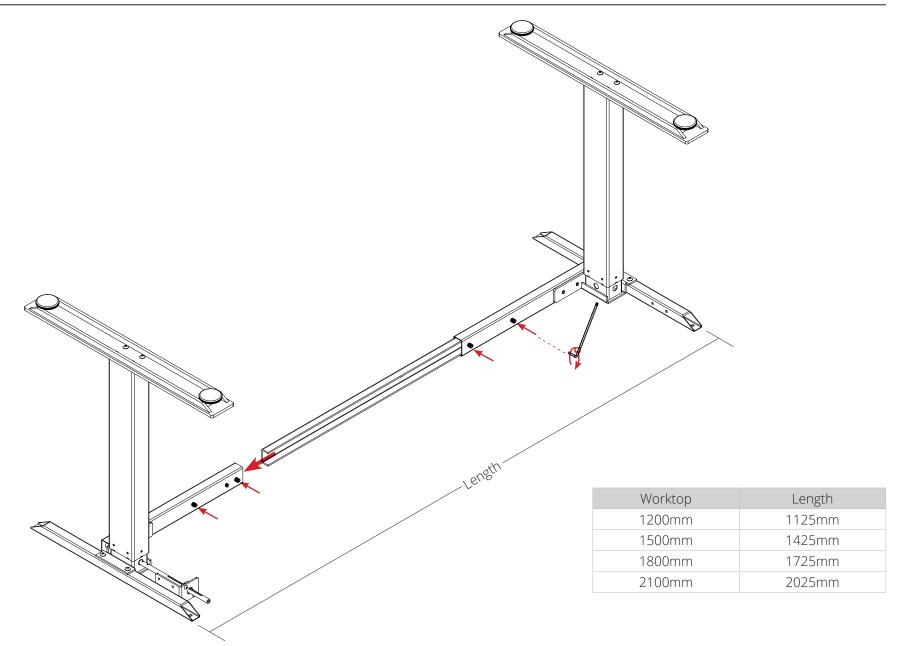

workspace48.com

# Parts





4 x M8x10

2 x M8x10 2 x Washer





4 x M8x10

















# **Completed**





**Agile** Changing crank handle from right to left operation







H)





# Step 6 ŧ



# Complete



### **IMPORTANT!**

Please carefully read the assembly manual and direction for use prior to installment, use and maintenance of the table frame to gain a complete understanding of its contents. It provides you with important information about the safety, use, installation and maintenance of the table.

## WARNING: FAILURE TO COMPLY WITH OR OBSERVE ALL ASSEMBLY, SAFETY AND OPERATION INSTRUCTIONS REGARDING THE USE OF THIS PRODUCT MAY RESULT IN SERIOUS BODILY INJURY.

### SAFETY

- The table must be used in a safe manner. Inappropriate use may cause damage to the table and/or cause bodily harm to the user or persons nearby.
- Do not use the table frame to lif