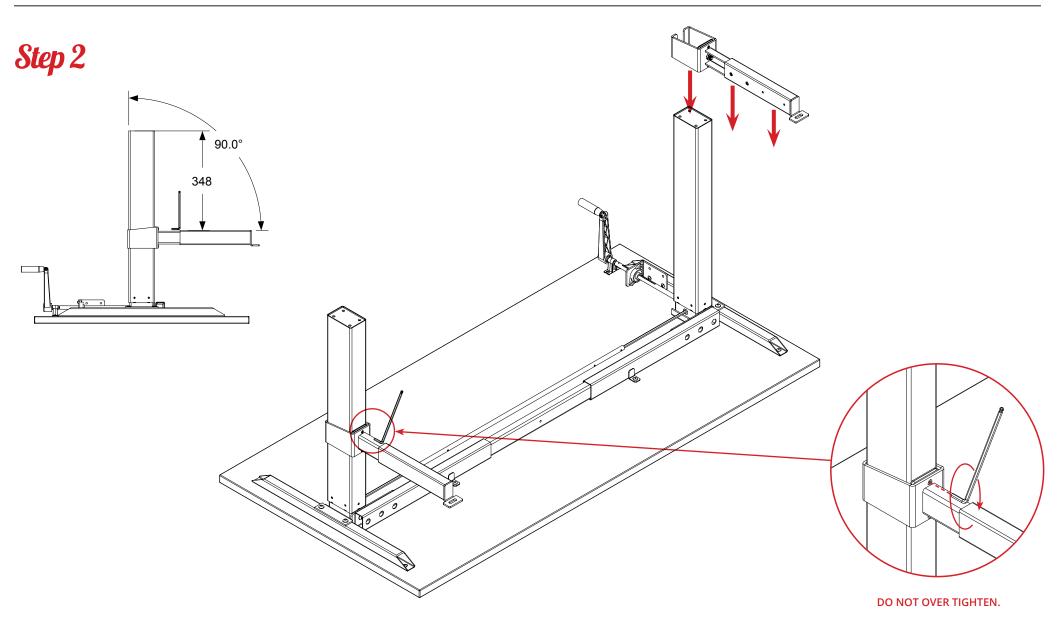

workspace48.com

# Parts





4 x M8x10

2 x M8x10 2 x Washer





4 x M8x10

















# **Completed**





**Agile** Changing crank handle from right to left operation







H)





# Step 6 ŧ



# Complete



### **IMPORTANT!**

Please carefully read the assembly manual and direction for use prior to installment, use and maintenance of the table frame to gain a complete understanding of its contents. It provides you with important information about the safety, use, installation and maintenance of the table.

## WARNING: FAILURE TO COMPLY WITH OR OBSERVE ALL ASSEMBLY, SAFETY AND OPERATION INSTRUCTIONS REGARDING THE USE OF THIS PRODUCT MAY RESULT IN SERIOUS BODILY INJURY.

### SAFETY

- The table must be used in a safe manner. Inappropriate use may cause damage to the table and/or cause bodily harm to the user or persons nearby.
- Do not use the table frame to lift people.
- Please retain this operation manual and pass it on to any future owner.

### USAGE

-