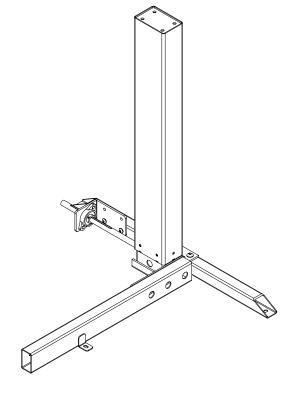

### SET UP AND INSTALLATION

- Assemble the table frame according to the assembly instructions
- Place the table in a safe distance from window frames, radiators, furniture etc. So that persons cannot become trapped.
- Level the table with the adjustable feet ensuring that the table is stable.
- Check that no cables can get jammed.