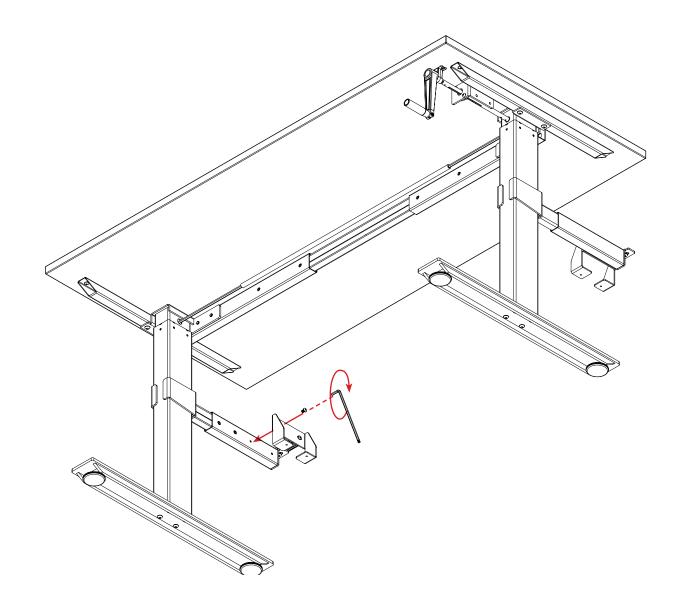

workspace48.com

# Parts





4 x M8x10

2 x M8x10 2 x Washer





4 x M8x10

















# **Completed**





**Agile** Changing crank handle from right to left operation







H)





# Step 6 ŧ



# Complete



### **IMPORTANT!**

Please carefully read the assembly manual and direction for use prior to installment, use and maintenance of the table frame to gain a complete understanding of its contents. It provides you with important information about the safety, use, installation and maintenance of the table.

## WARNING: FAILURE TO COMPLY WITH OR OBSERVE ALL ASSEMBLY, SAFETY AND OPERATION INSTRUCTIONS REGARDING THE USE OF THIS PRODUCT MAY RESULT IN SERIOUS BODILY INJURY.

### SAFETY

- The table must be used in a safe manner. Inappropriate use may cause damage to the table and/or cause bodily harm to the user or persons nearby.
- Do not use the table frame to lift people.
- Please retain this operation manual and pass it on to any future owner.

### USAGE

- The hei