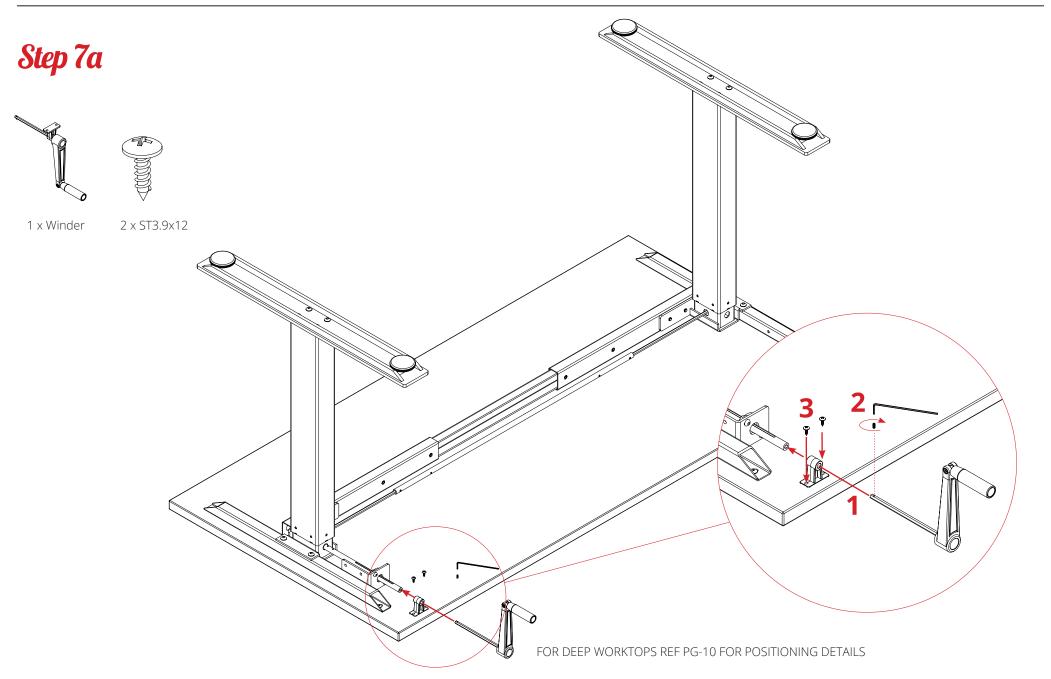

# **Completed**

**Agile** Changing crank handle from right to left operation

H)