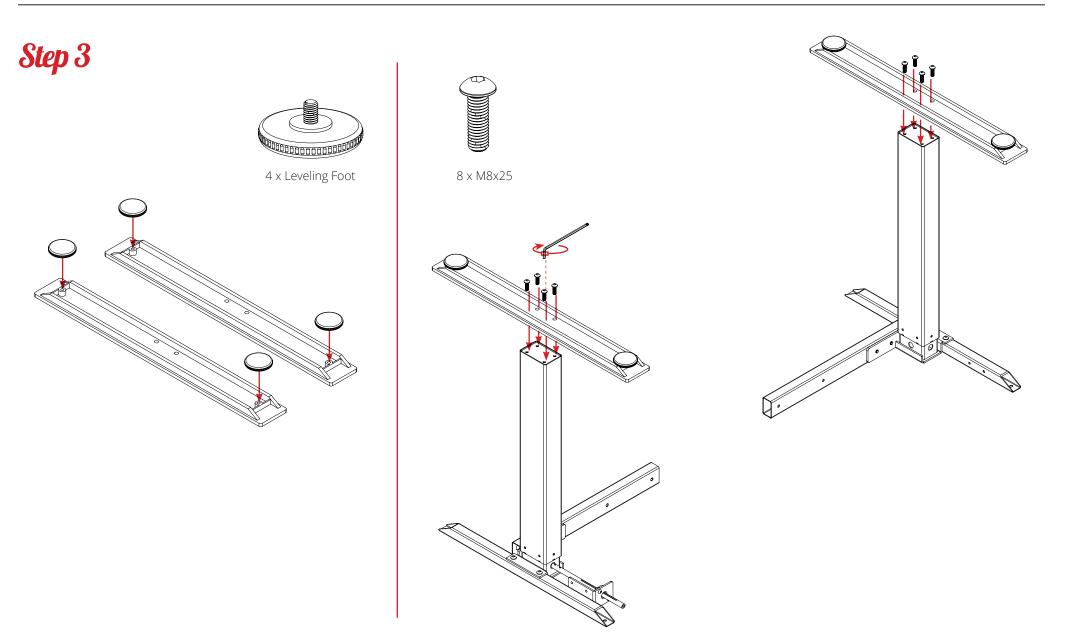

# Parts

4 x M8x10

2 x M8x10 2 x Washer

4 x M8x10

### SET UP AND INSTALLATION

- Assemble the table frame according to the assembly instructions
- Place the table in a safe distance from window frames, radiators, furniture etc. So that persons cannot become trapped.
- Level the table with the adjustable feet ensuring that the table is stable.
- Check that no cables can get jammed.