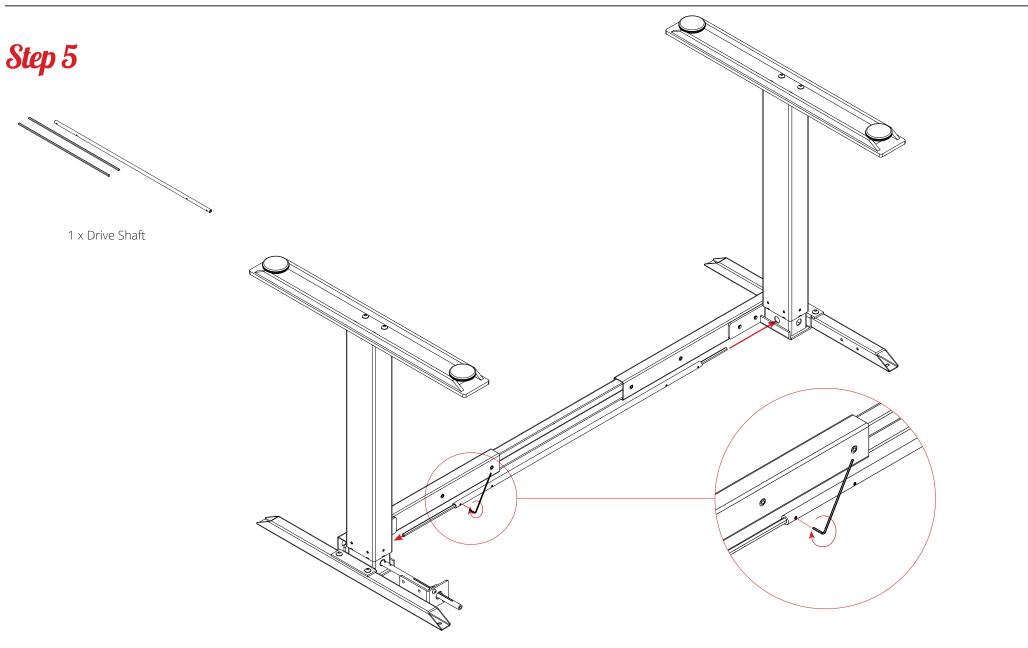

workspace48.com

# Parts





4 x M8x10

2 x M8x10 2 x Washer





4 x M8x10

















# **Completed**





**Agile** Changing crank handle from right to left operation







H)





# Step 6 ŧ



# Complete



### **IMPORTANT!**

Please carefully read the assembly manual and direction for use prior to installment, use and maintenance of the table frame to gain a complete understanding of its contents. It provides you with important information about the safety, use, installation and maintenance of the table.

## WARNING: FAILURE TO COMPLY WITH OR OBSERVE ALL ASSEMBLY, SAFETY AND OPERATION INSTRUCTIONS REGARDING THE USE OF THIS PRODUCT MAY RESULT IN SERIOUS BODILY INJURY.

### SAFETY

- The table must be used in a safe manner. Inappropriate use may cause damage to the table and/or cause bodily harm to the user or persons nearby.
- Do not use the table frame to lift