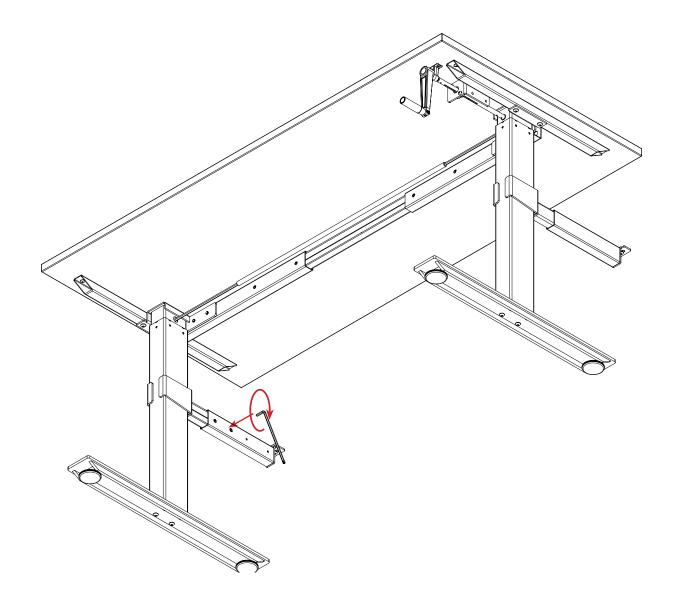

workspace48.com

# Parts





4 x M8x10

2 x M8x10 2 x Washer





4 x M8x10

















# **Completed**





**Agile** Changing crank handle from right to left operation







H)





# Step 6 ŧ



# Complete



### **IMPORTANT!**

Please carefully read the assembly manual and direction for use prior to installment, use and maintenance of the table frame to gain a complete understanding of its contents. It provides you with important information about the safety, use, installation and maintenance of the table.

## WARNING: FAILURE TO COMPLY WITH OR OBSERVE ALL ASSEMBLY, SAFETY AND OPERATION INSTRUCTIONS REGARDING THE USE OF THIS PRODUCT MAY RESULT IN SERIOUS BODILY INJURY.

### SAFETY

- The table must be used in a safe manner. Inappropriate use may cause damage to the table and/or cause bodily harm to the user or persons nearby.
- Do not use the table frame to lift people.
- Please retain this operation manual and pass it on to any future owner.

### USAGE

- The h