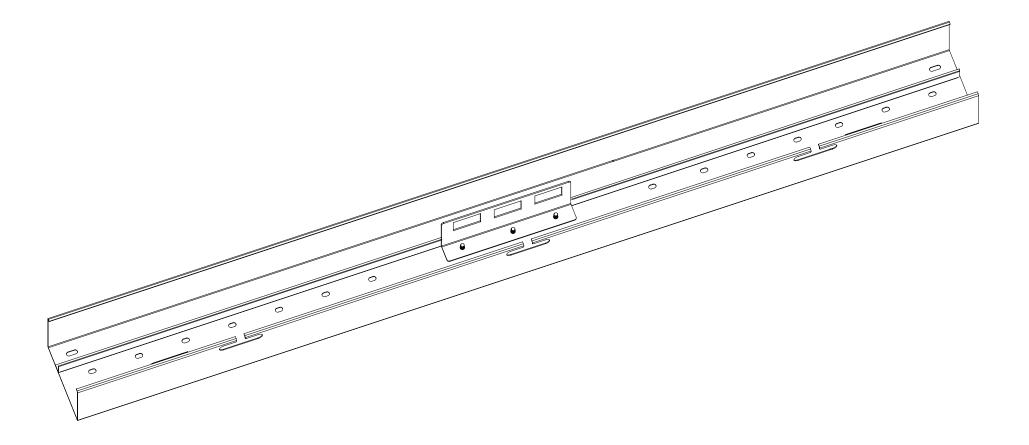

workspace48.com

# Parts





4 x M8x10

2 x M8x10 2 x Washer





4 x M8x10

















# **Completed**





**Agile** Changing crank handle from right to left operation







H)





# Step 6 ŧ



# Complete



### **IMPORTANT!**

Please carefully read the assembly manual and direction for use prior to installment, use and maintenance of the table frame to gain a complete understanding of its contents. It provides you with important information about the safety, use, installation and maintenance of the table.

## WARNING: FAILURE TO COMPLY WITH OR OBSERVE ALL ASSEMBLY, SAFETY AND OPERATION INSTRUCTIONS REGARDING THE USE OF THIS PRODUCT MAY RESULT IN SERIOUS BODILY INJURY.

### SAFETY

- The table must be used in a safe manner. Inappropriate use may cause damage to the table and/or cause bodily harm to the user or persons nearby.
- Do not use the table frame to lift people.
- Please retain this operation manual and pass it on to any future owner.

### USAGE

- The height-adjustable table is desi