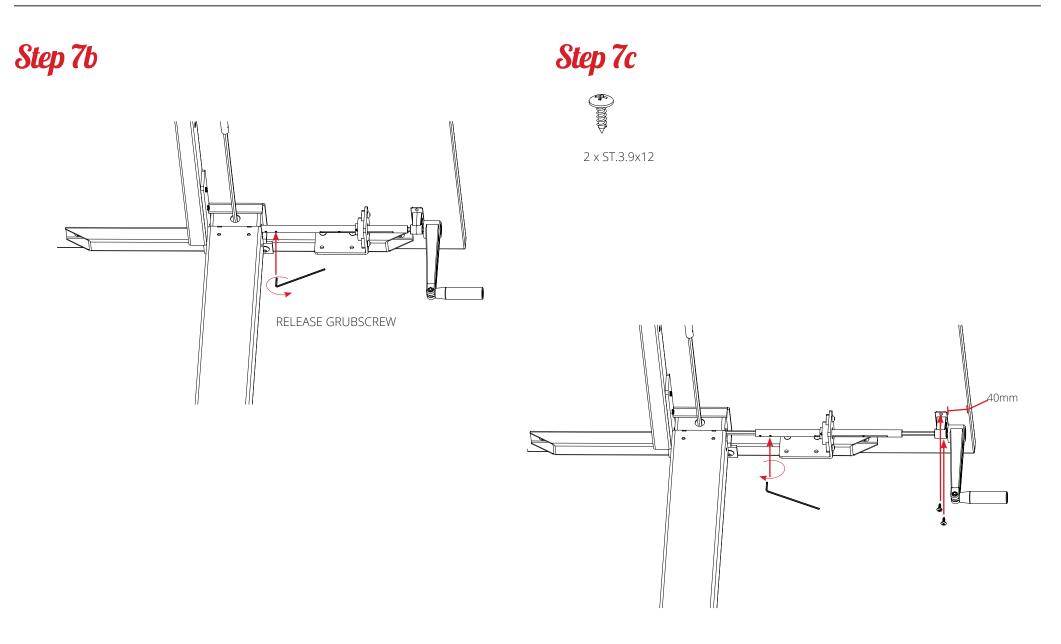

# **Completed**

**Agile** Changing crank handle from right to left operation

H)