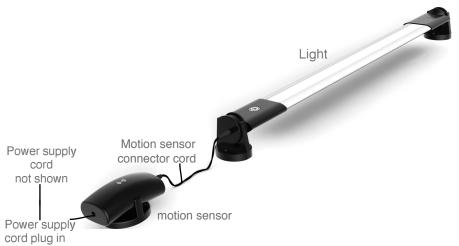

## Sample Single Unit Installation

USE PALM 1" HIGH TO SWIPE ABOVE THE AREA OF SENSOR TO ADJUST OR TURN OFF. DO NOT PRESS AND HOLD, IT WILL NOT WORK, MUST SWIPE.

## - Installation Guide

**Magnet Mount**: Magnets are pre-installedinto brackets. Place light where needed. Attach power into end of light and plug into wall. To turn off or on wave hand in front of white power button about 2" away from surface.