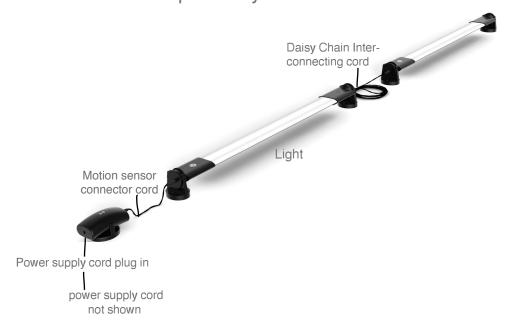

## For Magnet Mount or Wall Mount:

**Wood Mount**: To mount light to wood use a pencil to mark the hole positions on each side of the base. Fasten both clips under wood cabinet using provided screws.

## Sample Single Unit Installation





USE PALM 1" HIGH TO SWIPE ABOVE THE AREA OF SENSOR TO ADJUST OR TURN OFF. DO NOT PRESS AND HOLD, IT WILL NOT WORK, MUST SWIPE.

## - Installation Guide

**Magnet Mount**: Magnets are pre-installedinto brackets. Place light where needed. Attach power into end of light and plug into wall. To turn off or on wave hand in front of white power button about 2" away from surface.

## Sample Daisy Chain Installation



Magnet Pre Installed