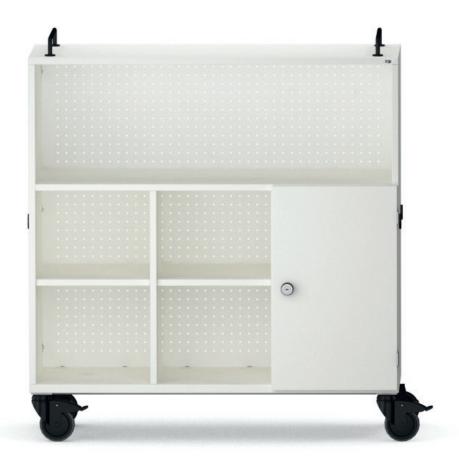

# Shift+ Transfer Teach Mobile cabinet. 45319 h: 43 3/8 w x d: 41 5/8 x 16 3/4

# **Teacher's Personal Storage**

The **Transfer Teach** equips the teacher with a mobile storage space with lockable castors. As a freely mobile element, it can accompany the teacher anywhere in the room or building. All elements of Shift+ are designed so that mobility does not end at the door of the classroom.

# Lockable Door

The **Transfer Teach** cabinet is helpful for equipping the teacher with a lockable door. Connecting magnets on each side secure multiple elements together, or they can be used as a stand-alone unit.