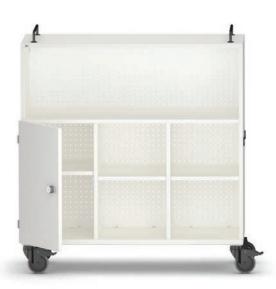

# Lockable Door

The **Transfer Teach** cabinet is helpful for equipping the teacher with a lockable door. Connecting magnets on each side secure multiple elements together, or they can be used as a stand-alone unit.