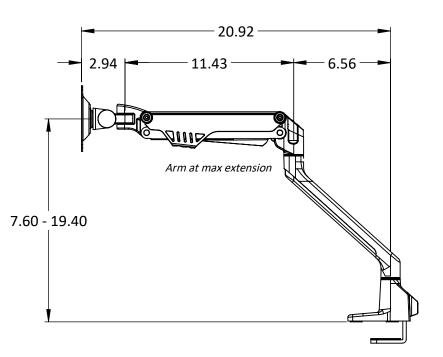

| 1

| VESA compatibility                 | 75mm, 100mm        |
|------------------------------------|--------------------|
| Supported monitor sizes (diagonal) | 17" - 29"          |
| Weight capacity (per monitor)      | 4.4 lbs - 17.6 lbs |
| Table top thickness                | 0.00" - 1.60"      |