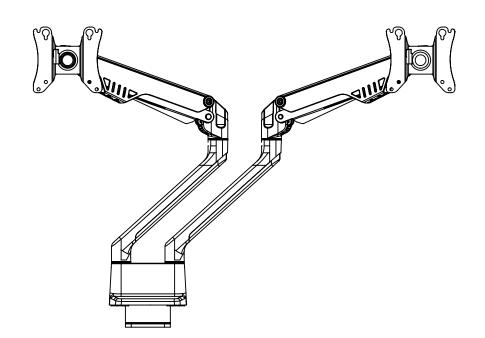

2

В

|  | symmetry<br>WORK IN MOTION |   | [ |
|--|----------------------------|---|---|
|  | WORK IN MOTION             | ı |   |

| ,                            | MA_Unity G2_Dual | REV<br>- |  |
|------------------------------|------------------|----------|--|
|                              | DESCRIPTION      | SIZE     |  |
| Monitor Arms, Unity G2, Dual |                  | Α        |  |
|                              |                  |          |  |