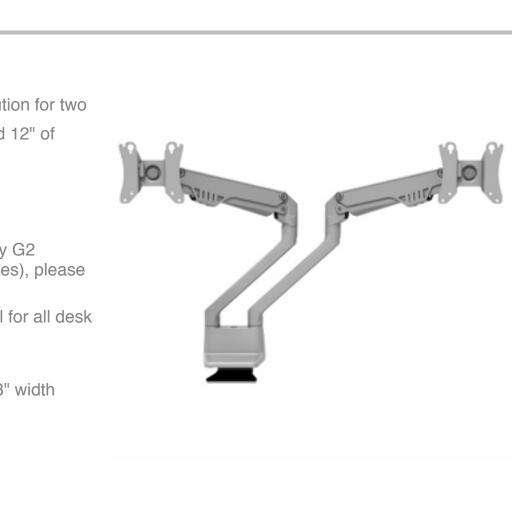

## **Description:**

The Unity G2 dual monitor arm is a great solution for two monitors with over 20" of horizontal range and 12" of vertical range.

## **Specifications:**

- For specifications on each version of Unity G2 (supported screen sizes & weight capacities), please refer to "Line Drawings" button above
- Includes clamp and grommet mount, ideal for all desk mounting configurations
- Weight range of 4.4 17.6 lbs per arm
- Maximum monitor size: 29" diagonal, 25.3" width
- Gas height adjustable
- 75mm & 100mm VESA Mount
- 12" of lift
- 180 degree pan and 360 degree rotation