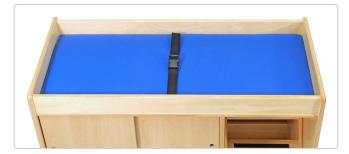

## **Change Tables**

Trojan Change Tables are available in left and right stair versions. The pullout stairs allow youngsters to climb up to the change pad. Sliding doors reveal ample interior storage space, with dual adjustable shelves. On top is a superior quality 1" foam pad, sleeved with an exceptionally soft and easy to clean vinyl. The locking belt can be used when necessary or is easily moved aside.

Extremely durable, functional and economical, these units come with a five year warrantee.

Comes fully assembled. Made in Canada. FSC certified.

Premium 1" deep pad and locking belt

Stairs fully retract

| Changing Tables                  | Part No. | Length | Width | Height | Lbs |
|----------------------------------|----------|--------|-------|--------|-----|
| Change Table - Left Side Stairs  | S397-LS  | 45"    | 20"   | 34"    | 120 |
| Change Table - Right Side Stairs | S397-RS  | 45"    | 20"   | 34"    | 120 |
| Extra Table Pads                 | S399     | 42.5"  | 17"   | 1"     | 3   |