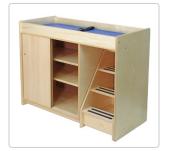

## **Change Tables**

Trojan Change Tables are available in left and right stair versions. The pullout stairs allow youngsters to climb up to the change pad. Sliding doors reveal ample interior storage space, with dual adjustable shelves. On top is a superior quality 1" foam pad, sleeved with an exceptionally soft and easy to clean vinyl. The locking belt can be used when necessary or is easily moved aside.

Extremely durable, functional and economical, these units come with a five year warrantee.

Comes fully assembled. Made in Canada. FSC certified.

Premium 1" deep pad and locking belt

Stairs fully retract

| Changing Tables                  | Part No. | Length | Width | Height | Lbs |
|----------------------------------|----------|--------|-------|--------|-----|
| Change Table - Left Side Stairs  | S397-LS  | 45"    | 20"   | 34"    | 120 |
| Change Table - Right Side Stairs | S397-RS  | 45"    | 20"   | 34"    | 120 |
| Extra Table Pads                 | S399     | 42.5"  | 17"   | 1"     | 3   |