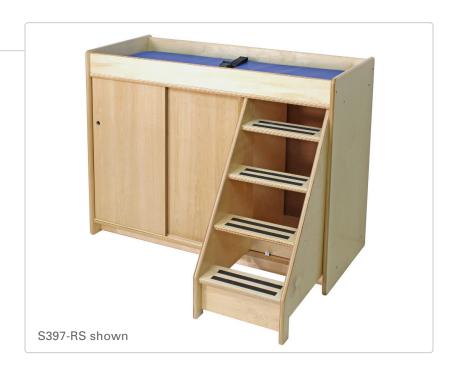

## **Change Tables**

Trojan Change Tables are available in left and right stair versions. The pullout stairs allow youngsters to climb up to the change pad. Sliding doors reveal ample interior storage space, with dual adjustable shelves. On top is a superior quality 1" foam pad, sleeved with an exceptionally soft and easy to clean vinyl. The locking belt can be used when necessary or is easily moved aside.

Extremely durable, functional and economical, these units come with a five year warrantee.

Comes fully assembled. Made in Canada. FSC certified.

Premium 1" deep pad and locking belt

Stairs fully retract

| Changing Tables                  | Part No. | Length | Width | Height | Lbs |
|----------------------------------|----------|--------|-------|--------|-----|
| Change Table - Left Side Stairs  | S397-LS  | 45"    | 20"   | 34"    | 120 |
| Change Table - Right Side Stairs | S397-RS  | 45"    | 20"   | 34"    | 120 |
| Extra Table Pads                 | S399     | 42.5"  | 17"   | 1"     | 3   |