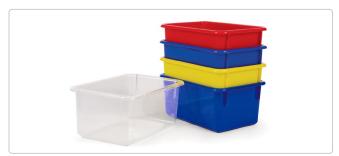

## **Small Bin Cubby Storage**

Another excellent organization solution - Trojan Small Bin Cubby Storage Units are great for sorting a variety of items. Units come with either assorted colour bins (blue+red+yellow), or clear bins. Available in 12, 16, 20 and 25 cubby configurations - great mobile units.

Included bins are clear (CL) or assorted colours (T).

Rounded corners

2" lockable casters

| Small Bin Cubby Storage             | Part No.  | Length | Width | Height | Lbs |
|-------------------------------------|-----------|--------|-------|--------|-----|
| 12 Bin Storage Unit w Assorted Bins | S372-12T  | 29"    | 15"   | 32"    | 82  |
| 12 Bin Storage Unit w Clear Bins    | S372-12CL | 29"    | 15"   | 32"    | 82  |
| 16 Bin Storage Unit w Assorted Bins | S372-16T  | 38"    | 15"   | 32"    | 101 |
| 16 Bin Storage Unit w Clear Bins    | S372-16CL | 38"    | 15"   | 32"    | 101 |
| 20 Bin Storage Unit w Assorted Bins | S372-20T  | 48"    | 15"   | 32"    | 125 |
| 20 Bin Storage Unit w Clear Bins    | S372-20CL | 48"    | 15"   | 32"    | 125 |
| 25 Bin Storage Unit w Assorted Bins | S372-25T  | 48"    | 15"   | 38"    | 145 |
| 25 Bin Storage Unit w Clear Bins    | S372-25CL | 48"    | 15"   | 38"    | 145 |