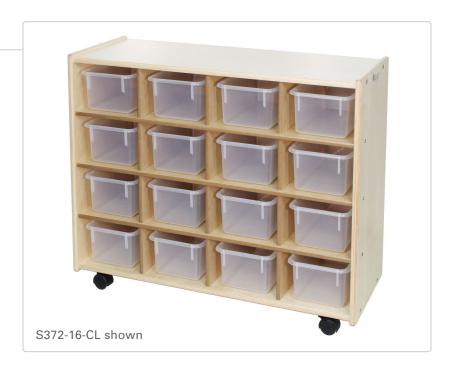

## **Small Bin Cubby Storage**

Another excellent organization solution - Trojan Small Bin Cubby Storage Units are great for sorting a variety of items. Units come with either assorted colour bins (blue+red+yellow), or clear bins. Available in 12, 16, 20 and 25 cubby configurations - great mobile units.

Included bins are clear (CL) or assorted colours (T).

Rounded corners

2" lockable casters

| Small Bin Cubby Storage             | Part No.  | Length | Width | Height | Lbs |
|-------------------------------------|-----------|--------|-------|--------|-----|
| 12 Bin Storage Unit w Assorted Bins | S372-12T  | 29"    | 15"   | 32"    | 82  |
| 12 Bin Storage Unit w Clear Bins    | S372-12CL | 29"    | 15"   | 32"    | 82  |
| 16 Bin Storage Unit w Assorted Bins | S372-16T  | 38"    | 15"   | 32"    | 101 |
| 16 Bin Storage Unit w Clear Bins    | S372-16CL | 38"    | 15"   | 32"    | 101 |
| 20 Bin Storage Unit w Assorted Bins | S372-20T  | 48"    | 15"   | 32"    | 125 |
| 20 Bin Storage Unit w Clear Bins    | S372-20CL | 48"    | 15"   | 32"    | 125 |
| 25 Bin Storage Unit w Assorted Bins | S372-25T  | 48"    | 15"   | 38"    | 145 |
| 25 Bin Storage Unit w Clear Bins    | S372-25CL | 48"    | 15"   | 38"    | 145 |