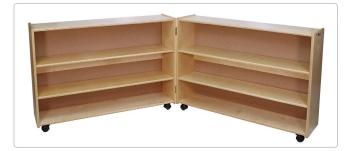

Ships fully assembled. Made in Canada. FSC certified.

Hinged Units are also available (S350/9 Data Sheet)

Rounded corners

2" lockable casters

| Adjustable Shelving Units | Part No. | Length | Width | Height | Lbs |
|---------------------------|----------|--------|-------|--------|-----|
| Tall Narrow               | S350     | 48"    | 12"   | 34"    | 58  |
| Tall Deep                 | S351     | 48"    | 15"   | 34"    | 71  |
| Low Narrow                | S355     | 48"    | 12"   | 26"    | 52  |
| Low Deep                  | S356     | 48"    | 15"   | 26"    | 64  |