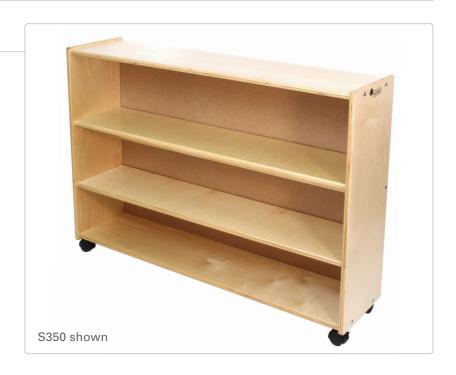

## **Adjustable Shelving Units**

Our most popular models - these units are rugged and easily adjusted. They come in two heights and two depths, with shelf holes every 1.25". Clear acrylic backs are an option. Makes an excellent room divider. Keep learning materials at hands reach.

Easy to move from room to room on lockable, non-marking casters, each unit is made from natural birch, and finished with our UV resistant coating. This coating makes each unit easy to clean and keep hygienic.

Ships fully assembled. Made in Canada. FSC certified.

Hinged Units are also available (S350/9 Data Sheet)

Rounded corners

2" lockable casters

| Adjustable Shelving Units | Part No. | Length | Width | Height | Lbs |
|---------------------------|----------|--------|-------|--------|-----|
| Tall Narrow               | S350     | 48"    | 12"   | 34"    | 58  |
| Tall Deep                 | S351     | 48"    | 15"   | 34"    | 71  |
| Low Narrow                | S355     | 48"    | 12"   | 26"    | 52  |
| Low Deep                  | S356     | 48"    | 15"   | 26"    | 64  |