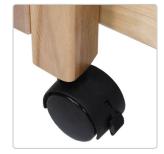

Easy to move from room to room on lockable, non-marking casters, each unit is made from natural birch, and finished with our UV resistant coating. This coating makes each unit easy to clean and keep hygienic.

Ships fully assembled. Made in Canada. FSC certified.

Hinged Units are also available (S350/9 Data Sheet)

Rounded corners

2" lockable casters

| Adjustable Shelving Units | Part No. | Length | Width | Height | Lbs |
|---------------------------|----------|--------|-------|--------|-----|
| Tall Narrow               | S350     | 48"    | 12"   | 34"    | 58  |
| Tall Deep                 | S351     | 48"    | 15"   | 34"    | 71  |
| Low Narrow                | S355     | 48"    | 12"   | 26"    | 52  |
| Low Deep                  | S356     | 48"    | 15"   | 26"    | 64  |