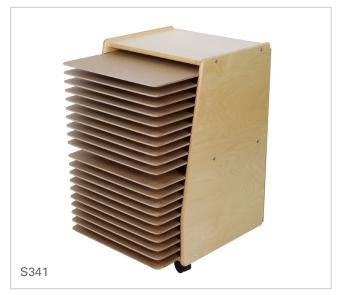

Dry paintings on tempered hardboard shelves to keep paints from running. Store up to 20 paintings in one convenient spot with a caster or desktop model. Units are also good for puzzle storage. The S342 trays can be moved/removed from either side of the unit's facing. The S341's trays move forward only. Its 4 casters make it easy to move from room to room.

2" lockable casters on the S341 model

| Paint Dryers                      | Part No. | Length | Width | Height | Lbs |
|-----------------------------------|----------|--------|-------|--------|-----|
| 20 Shelf Paint Dryer with Casters | S341     | 20"    | 24"   | 32"    | 96  |
| 12 Shelf Paint Dryer              | S342     | 20"    | 24"   | 24"    | 59  |