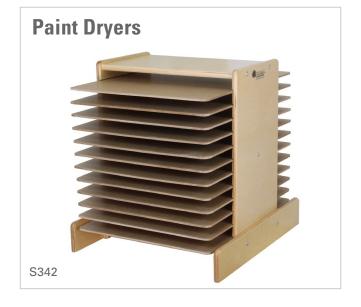

Dry paintings on tempered hardboard shelves to keep paints from running. Store up to 20 paintings in one convenient spot with a caster or desktop model. Units are also good for puzzle storage. The S342 trays can be moved/removed from either side of the unit's facing. The S341's trays move forward only. Its 4 casters make it easy to move from room to room.

Made from Baltic birch, these units are finished with a UV resistant coating that make them easy to clean and keep hygienic.

Light assembly required. Made in Canada. FSC certified.

S342 shelves can be fully moved to either side

2" lockable casters on the S341 model

| Paint Dryers                      | Part No. | Length | Width | Height | Lbs |
|-----------------------------------|----------|--------|-------|--------|-----|
| 20 Shelf Paint Dryer with Casters | S341     | 20"    | 24"   | 32"    | 96  |
| 12 Shelf Paint Dryer              | S342     | 20"    | 24"   | 24"    | 59  |