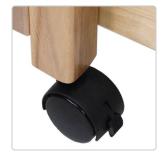

2" lockable casters on the S341 model

| Paint Dryers                      | Part No. | Length | Width | Height | Lbs |
|-----------------------------------|----------|--------|-------|--------|-----|
| 20 Shelf Paint Dryer with Casters | S341     | 20"    | 24"   | 32"    | 96  |
| 12 Shelf Paint Dryer              | S342     | 20"    | 24"   | 24"    | 59  |