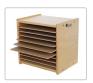

Dry paintings on tempered hardboard shelves to keep paints from running. Store up to 20 paintings in one convenient spot with a caster or desktop model. Units are also good for puzzle storage. The S342 trays can be moved/removed from either side of the unit's facing. The S341's trays move forward only. Its 4 casters make it easy to move from room to room.

Made from Baltic birch, these units are finished with a UV resistant coating that make them easy to clean and keep hygienic.

Light assembly required. Made in Canada. FSC certified.

S342 shelves can be fully moved to either side

2" lockable casters on the S341 model

| Paint Dryers                      | Part No. | Length | Width | Height | Lbs |
|-----------------------------------|----------|--------|-------|--------|-----|
| 20 Shelf Paint Dryer with Casters | S341     | 20"    | 24"   | 32"    | 96  |
| 12 Shelf Paint Dryer              | S342     | 20"    | 24"   | 24"    | 59  |