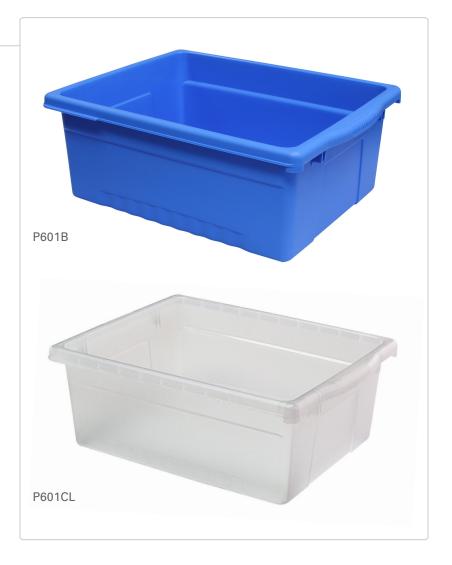

## **Large Plastic Bins: P601**

Our Large Plastic Bins are rugged, flexible bins that can hold up to 10lbs and withstand a lot of abuse. These bins are used in our S382 Series units (and others) designed specifically to hold them. They are also available individually.

Bin sides are smooth and easily labeled. This also makes them easy to clean and keep hygienic.

These bins have a lifetime warranty, and are made in Canada by Copernicus.

| Large Plastic Bins         | Part No. | Length | Width | Height | Lbs |
|----------------------------|----------|--------|-------|--------|-----|
| Large Plastic Bins - Blue  | P601B    | 15.75" | 12.5" | 6"     | 2   |
| Large Plastic Bins - Clear | P601CL   | 15.75" | 12.5" | 6"     | 2   |