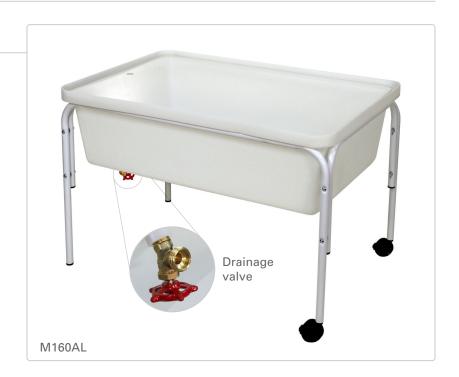

Water & Sand Tables can be filled with any medium for kids to enjoy, but our deeper Water Tables have a drainage valve on the bottom - the Sand Table does not. Each unit ships flat-packed, and requires some light assembly.

## Tub Sizes:

Large Water Tub . . . . . .  $36 \times 24 \times 11''$ Small Water Tub . . . . .  $23 \times 20 \times 11''$ Large Sand Tub . . . . . .  $36 \times 24 \times 6''$ 

| Water & Sand Tables: Metal Frames | Part No. | Length | Width | Height | Lbs |
|-----------------------------------|----------|--------|-------|--------|-----|
| Large Water Table: Metal Frame    | M160AL   | 36"    | 24"   | 24"    | 30  |
| Small Water Table: Metal Frame    | M165AL   | 23"    | 21"   | 24"    | 20  |
| Large Sand Table: Metal Frame     | M161AL   | 36"    | 24"   | 24"    | 25  |