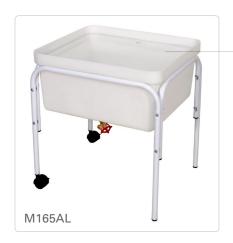

## Tub Sizes:

Large Water Tub . . . . . .  $36 \times 24 \times 11''$ Small Water Tub . . . . .  $23 \times 20 \times 11''$ Large Sand Tub . . . . . .  $36 \times 24 \times 6''$ 

| Water & Sand Tables: Metal Frames | Part No. | Length | Width | Height | Lbs |
|-----------------------------------|----------|--------|-------|--------|-----|
| Large Water Table: Metal Frame    | M160AL   | 36"    | 24"   | 24"    | 30  |
| Small Water Table: Metal Frame    | M165AL   | 23"    | 21"   | 24"    | 20  |
| Large Sand Table: Metal Frame     | M161AL   | 36"    | 24"   | 24"    | 25  |