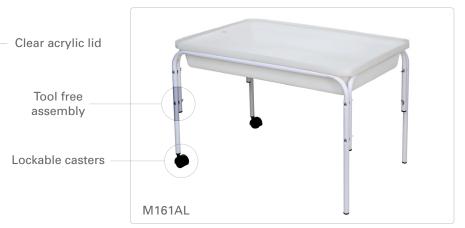

## **Water & Sand Tables**

Trojan's Water & Sand Tables are made of rugged polyethylene tubs, and tubular aluminum legs. Each table has two lockable, non-marking casters for easy mobility, and a clear acrylic lid to protect the contents when needed. Great for indoor/outdoor use.

## Tub Sizes:

Large Water Tub . . . . . .  $36 \times 24 \times 11''$ Small Water Tub . . . . .  $23 \times 20 \times 11''$ Large Sand Tub . . . . . .  $36 \times 24 \times 6''$ 

| Water & Sand Tables: Metal Frames | Part No. | Length | Width | Height | Lbs |
|-----------------------------------|----------|--------|-------|--------|-----|
| Large Water Table: Metal Frame    | M160AL   | 36"    | 24"   | 24"    | 30  |
| Small Water Table: Metal Frame    | M165AL   | 23"    | 21"   | 24"    | 20  |
| Large Sand Table: Metal Frame     | M161AL   | 36"    | 24"   | 24"    | 25  |