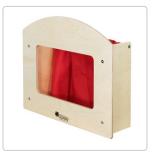

The Puppet Stage and Store has multiple uses for presentations & cooperation.
Get the desktop version if space is tight.

Trojan's Full Length Mirror assembles in a vertical or horizontal orientation.

Made in Canada. FSC certified.

D250 Table & Chairs

D280 Desktop Stage

**Doll Furniture** 

| Interactive Play Furniture         | Part No. | Length | Width | Height | Lbs |
|------------------------------------|----------|--------|-------|--------|-----|
| Doll Bed                           | D225     | 20"    | 12"   | 10"    | 8   |
| Doll Cradle                        | D226     | 20"    | 14"   | 10"    | 10  |
| Doll High Chair                    | D227     | 10"    | 8"    | 25"    | 10  |
| Table with Two Chairs              | D250     | 23"    | 23"   | 18"    | 35  |
| Dressup Centre                     | D278     | 31"    | 15"   | 46"    | 75  |
| Puppet Stage: Desktop Unit         | D280     | 23"    | 7"    | 19"    | 7   |
| Puppet Stage & Store: Markerboard  | D281-MB  | 32"    | 15"   | 46"    | 20  |
| Full Length Mirror (Dual Position) | S415     | 14"    | 14"   | 48"    | 15  |