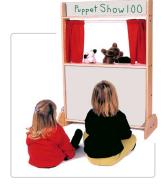

The Puppet Stage and Store has multiple uses for presentations & cooperation.
Get the desktop version if space is tight.

Trojan's Full Length Mirror assembles in a vertical or horizontal orientation.

Made in Canada. FSC certified.

D250 Table & Chairs

D280 Desktop Stage

**Doll Furniture** 

| Interactive Play Furniture         | Part No. | Length | Width | Height | Lbs |
|------------------------------------|----------|--------|-------|--------|-----|
| Doll Bed                           | D225     | 20"    | 12"   | 10"    | 8   |
| Doll Cradle                        | D226     | 20"    | 14"   | 10"    | 10  |
| Doll High Chair                    | D227     | 10"    | 8"    | 25"    | 10  |
| Table with Two Chairs              | D250     | 23"    | 23"   | 18"    | 35  |
| Dressup Centre                     | D278     | 31"    | 15"   | 46"    | 75  |
| Puppet Stage: Desktop Unit         | D280     | 23"    | 7"    | 19"    | 7   |
| Puppet Stage & Store: Markerboard  | D281-MB  | 32"    | 15"   | 46"    | 20  |
| Full Length Mirror (Dual Position) | S415     | 14"    | 14"   | 48"    | 15  |