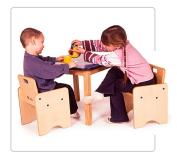

D250 Table & Chairs

D280 Desktop Stage

**Doll Furniture** 

| Interactive Play Furniture         | Part No. | Length | Width | Height | Lbs |
|------------------------------------|----------|--------|-------|--------|-----|
| Doll Bed                           | D225     | 20"    | 12"   | 10"    | 8   |
| Doll Cradle                        | D226     | 20"    | 14"   | 10"    | 10  |
| Doll High Chair                    | D227     | 10"    | 8"    | 25"    | 10  |
| Table with Two Chairs              | D250     | 23"    | 23"   | 18"    | 35  |
| Dressup Centre                     | D278     | 31"    | 15"   | 46"    | 75  |
| Puppet Stage: Desktop Unit         | D280     | 23"    | 7"    | 19"    | 7   |
| Puppet Stage & Store: Markerboard  | D281-MB  | 32"    | 15"   | 46"    | 20  |
| Full Length Mirror (Dual Position) | S415     | 14"    | 14"   | 48"    | 15  |