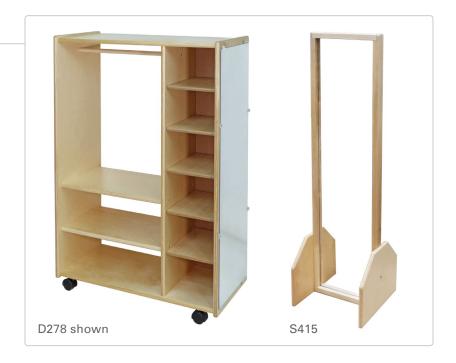

## **Interactive Play Furniture**

Trojan Interactive Play Furniture is classically designed - simple, durable and fun. Doll Beds and Cradles are roomy enough for all doll types.

The Dressup Centre comes with a full length mirror, 6 cubbies for accessories, and a bar for hanging clothing.

The Puppet Stage and Store has multiple uses for presentations & cooperation.
Get the desktop version if space is tight.

Trojan's Full Length Mirror assembles in a vertical or horizontal orientation.

Made in Canada. FSC certified.

D250 Table & Chairs

D280 Desktop Stage

**Doll Furniture** 

| Interactive Play Furniture         | Part No. | Length | Width | Height | Lbs |
|------------------------------------|----------|--------|-------|--------|-----|
| Doll Bed                           | D225     | 20"    | 12"   | 10"    | 8   |
| Doll Cradle                        | D226     | 20"    | 14"   | 10"    | 10  |
| Doll High Chair                    | D227     | 10"    | 8"    | 25"    | 10  |
| Table with Two Chairs              | D250     | 23"    | 23"   | 18"    | 35  |
| Dressup Centre                     | D278     | 31"    | 15"   | 46"    | 75  |
| Puppet Stage: Desktop Unit         | D280     | 23"    | 7"    | 19"    | 7   |
| Puppet Stage & Store: Markerboard  | D281-MB  | 32"    | 15"   | 46"    | 20  |
| Full Length Mirror (Dual Position) | S415     | 14"    | 14"   | 48"    | 15  |