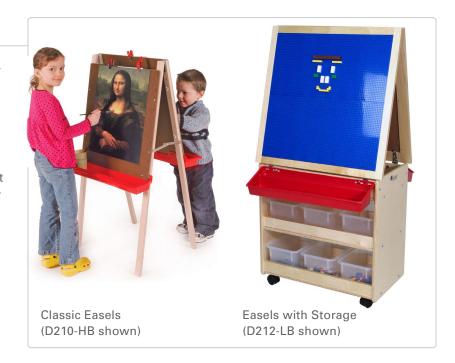

## **Art Easels**

Trojan Classic Easels can have an acrylic, hardboard or markerboard backing. Large painter trays hold alot of artistic accessories like paints, markers, etc.

Trojan Easels with Storage also have large painter trays and include 6 bins underneath on edged shelving to prevent spillage. The bins are especially good for storing Block pieces when using the Block board version.

D212-HB (Hardboard)

2" lockable casters on D212 & D214 models

| Classic Easels              | Part No. | Length | Width | Height | Lbs |
|-----------------------------|----------|--------|-------|--------|-----|
| Dual Easel with Hardboard   | D210-HB  | 24"    | 21"   | 45"    | 20  |
| Dual Easel with Markerboard | D210-MB  | 24"    | 21"   | 45"    | 20  |
| Dual Easel with Acrylic     | D211     | 24"    | 21"   | 45"    | 20  |
|                             |          |        |       |        |     |

| Easels with Storage                    | Part No. | Length | Width | Height | Lbs |
|----------------------------------------|----------|--------|-------|--------|-----|
| 2 Station Easel Centre with Hardboard  | D212-HB  | 26"    | 27"   | 47"    | 45  |
| 2 Station Easel Centre with Blockboard | D212-LB  | 26"    | 27"   | 47"    | 45  |
| 4 Station Easel Centre with Hardboard  | D214-HB  | 50"    | 27"   | 47"    | 75  |