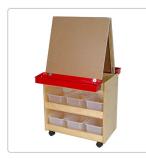

## **Art Easels**

Trojan Classic Easels can have an acrylic, hardboard or markerboard backing. Large painter trays hold alot of artistic accessories like paints, markers, etc.

Trojan Easels with Storage also have large painter trays and include 6 bins underneath on edged shelving to prevent spillage. The bins are especially good for storing Block pieces when using the Block board version.

| Easels with Storage                    | Part No. | Length | Width | Height | Lbs |
|----------------------------------------|----------|--------|-------|--------|-----|
| 2 Station Easel Centre with Hardboard  | D212-HB  | 26"    | 27"   | 47"    | 45  |
| 2 Station Easel Centre with Blockboard | D212-LB  | 26"    | 27"   | 47"    | 45  |
| 4 Station Easel Centre with Hardboard  | D214-HB  | 50"    | 27"   | 47"    | 75  |