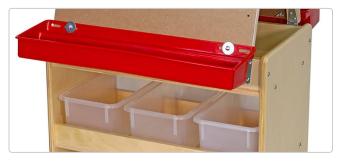

## **Art Easels**

Trojan Classic Easels can have an acrylic, hardboard or markerboard backing. Large painter trays hold alot of artistic accessories like paints, markers, etc.

Trojan Easels with Storage also have large painter trays and include 6 bins underneath on edged shelving to prevent spillage. The bins are especially good for storing Block pieces when using the Block board version.

| Easels with Storage                    | Part No. | Length | Width | Height | Lbs |
|----------------------------------------|----------|--------|-------|--------|-----|
| 2 Station Easel Centre with Hardboard  | D212-HB  | 26"    | 27"   | 47"    | 45  |
| 2 Station Easel Centre with Blockboard | D212-LB  | 26"    | 27"   | 47"    | 45  |
| 4 Station Easel Centre with Hardboard  | D214-HB  | 50"    | 27"   | 47"    | 75  |