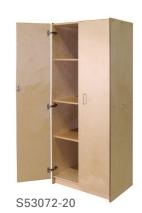

## **Bookcases & Cabinets**

| Cabinets                          | Part No.  | Width | Depth | Height | Lbs |
|-----------------------------------|-----------|-------|-------|--------|-----|
| Teacher's Cabinet Narrow: 3 shelf | S53072-20 | 30"   | 20"   | 72"    | 128 |
| Teacher's Cabinet Deep: 5 shelf   | S53272-24 | 31"   | 24"   | 72"    | 158 |

The Trojan Teacher's Cabinet is a lockable unit with overlay hinges that cannot be accessed externally. When closed, the interior is secure, and cannot be accessed or viewed in any way. The cabinet's back panel is inset, so it cannot be removed. Fits the decor of any room with its classic Baltic birch style. Ships fully assembled. Made in Canada. FSC certified.