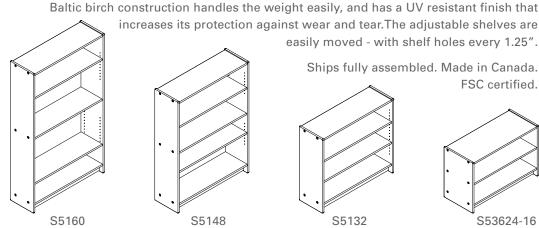

| Bookcases                               | Part No.  | Width | Depth | Height | Lbs |
|-----------------------------------------|-----------|-------|-------|--------|-----|
| Short Bookcase                          | S53624-16 | 36"   | 16"   | 24"    | 42  |
| Medium Bookcase                         | S53630-12 | 36"   | 12"   | 30"    | 40  |
| Medium Wide Bookcase                    | S57230-12 | 72"   | 12"   | 30"    | 80  |
| 30" Bookcase (x2 adj. shelves)          | S5130     | 36"   | 12"   | 30"    | 40  |
| 32" Bookcase (x2 adj. shelves)          | S5132     | 36"   | 12"   | 32"    | 40  |
| 36" Bookcase (x2 adj. shelves)          | S5136     | 36"   | 12"   | 36"    | 40  |
| 42" Bookcase (x2 adj. shelves)          | S5142     | 36"   | 12"   | 42"    | 56  |
| 48" Bookcase (x2 adj. shelves)          | S5148     | 36"   | 12"   | 48"    | 64  |
| 52" Bookcase (x2 adj. shelves)          | S5152     | 36"   | 12"   | 52"    | 70  |
| 60" Bookcase (x2 adj. shelves)          | S5160     | 36"   | 12"   | 60"    | 80  |
| 72" Bookcase (x2 adj. +1 fixed shelf)   | S5172     | 36"   | 12"   | 72"    | 96  |
| 84" Bookcase (x3 adj. +2 fixed shelves) | S5184     | 36"   | 12"   | 84"    | 112 |

Trojan Bookcases are traditional, classic designs that hold hundreds of books. Rugged,

S5132

increases its protection against wear and tear. The adjustable shelves are

Ships fully assembled. Made in Canada. FSC certified.

easily moved - with shelf holes every 1.25".