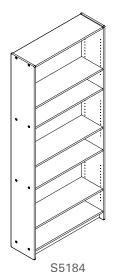

| Bookcases                               | Part No.  | Width | Depth | Height | Lbs |
|-----------------------------------------|-----------|-------|-------|--------|-----|
| Short Bookcase                          | S53624-16 | 36"   | 16"   | 24"    | 42  |
| Medium Bookcase                         | S53630-12 | 36"   | 12"   | 30"    | 40  |
| Medium Wide Bookcase                    | S57230-12 | 72"   | 12"   | 30"    | 80  |
| 30" Bookcase (x2 adj. shelves)          | S5130     | 36"   | 12"   | 30"    | 40  |
| 32" Bookcase (x2 adj. shelves)          | S5132     | 36"   | 12"   | 32"    | 40  |
| 36" Bookcase (x2 adj. shelves)          | S5136     | 36"   | 12"   | 36"    | 40  |
| 42" Bookcase (x2 adj. shelves)          | S5142     | 36"   | 12"   | 42"    | 56  |
| 48" Bookcase (x2 adj. shelves)          | S5148     | 36"   | 12"   | 48"    | 64  |
| 52" Bookcase (x2 adj. shelves)          | S5152     | 36"   | 12"   | 52"    | 70  |
| 60" Bookcase (x2 adj. shelves)          | S5160     | 36"   | 12"   | 60"    | 80  |
| 72" Bookcase (x2 adj. +1 fixed shelf)   | S5172     | 36"   | 12"   | 72"    | 96  |
| 84" Bookcase (x3 adj. +2 fixed shelves) | S5184     | 36"   | 12"   | 84"    | 112 |