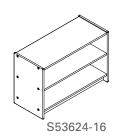

| Bookcases                               | Part No.  | Width | Depth | Height | Lbs |
|-----------------------------------------|-----------|-------|-------|--------|-----|
| Short Bookcase                          | S53624-16 | 36"   | 16"   | 24"    | 42  |
| Medium Bookcase                         | S53630-12 | 36"   | 12"   | 30"    | 40  |
| Medium Wide Bookcase                    | S57230-12 | 72"   | 12"   | 30"    | 80  |
| 30" Bookcase (x2 adj. shelves)          | S5130     | 36"   | 12"   | 30"    | 40  |
| 32" Bookcase (x2 adj. shelves)          | S5132     | 36"   | 12"   | 32"    | 40  |
| 36" Bookcase (x2 adj. shelves)          | S5136     | 36"   | 12"   | 36"    | 40  |
| 42" Bookcase (x2 adj. shelves)          | S5142     | 36"   | 12"   | 42"    | 56  |
| 48" Bookcase (x2 adj. shelves)          | S5148     | 36"   | 12"   | 48"    | 64  |
| 52" Bookcase (x2 adj. shelves)          | S5152     | 36"   | 12"   | 52"    | 70  |
| 60" Bookcase (x2 adj. shelves)          | S5160     | 36"   | 12"   | 60"    | 80  |
| 72" Bookcase (x2 adj. +1 fixed shelf)   | S5172     | 36"   | 12"   | 72"    | 96  |
| 84" Bookcase (x3 adj. +2 fixed shelves) | S5184     | 36"   | 12"   | 84"    | 112 |