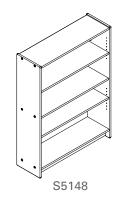

| Bookcases                               | Part No.  | Width | Depth | Height | Lbs |
|-----------------------------------------|-----------|-------|-------|--------|-----|
| Short Bookcase                          | S53624-16 | 36"   | 16"   | 24"    | 42  |
| Medium Bookcase                         | S53630-12 | 36"   | 12"   | 30"    | 40  |
| Medium Wide Bookcase                    | S57230-12 | 72"   | 12"   | 30"    | 80  |
| 30" Bookcase (x2 adj. shelves)          | S5130     | 36"   | 12"   | 30"    | 40  |
| 32" Bookcase (x2 adj. shelves)          | S5132     | 36"   | 12"   | 32"    | 40  |
| 36" Bookcase (x2 adj. shelves)          | S5136     | 36"   | 12"   | 36"    | 40  |
| 42" Bookcase (x2 adj. shelves)          | S5142     | 36"   | 12"   | 42"    | 56  |
| 48" Bookcase (x2 adj. shelves)          | S5148     | 36"   | 12"   | 48"    | 64  |
| 52" Bookcase (x2 adj. shelves)          | S5152     | 36"   | 12"   | 52"    | 70  |
| 60" Bookcase (x2 adj. shelves)          | S5160     | 36"   | 12"   | 60"    | 80  |
| 72" Bookcase (x2 adj. +1 fixed shelf)   | S5172     | 36"   | 12"   | 72"    | 96  |
| 84" Bookcase (x3 adj. +2 fixed shelves) | S5184     | 36"   | 12"   | 84"    | 112 |

Trojan Bookcases are traditional, classic designs that hold hundreds of books. Rugged,

S5132

increases its protection against wear and tear. The adjustable shelves are

Ships fully assembled. Made in Canada. FSC certified.

easily moved - with shelf holes every 1.25".