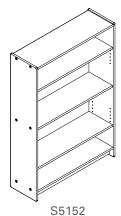

| Bookcases                               | Part No.  | Width | Depth | Height | Lbs |
|-----------------------------------------|-----------|-------|-------|--------|-----|
| Short Bookcase                          | S53624-16 | 36"   | 16"   | 24"    | 42  |
| Medium Bookcase                         | S53630-12 | 36"   | 12"   | 30"    | 40  |
| Medium Wide Bookcase                    | S57230-12 | 72"   | 12"   | 30"    | 80  |
| 30" Bookcase (x2 adj. shelves)          | S5130     | 36"   | 12"   | 30"    | 40  |
| 32" Bookcase (x2 adj. shelves)          | S5132     | 36"   | 12"   | 32"    | 40  |
| 36" Bookcase (x2 adj. shelves)          | S5136     | 36"   | 12"   | 36"    | 40  |
| 42" Bookcase (x2 adj. shelves)          | S5142     | 36"   | 12"   | 42"    | 56  |
| 48" Bookcase (x2 adj. shelves)          | S5148     | 36"   | 12"   | 48"    | 64  |
| 52" Bookcase (x2 adj. shelves)          | S5152     | 36"   | 12"   | 52"    | 70  |
| 60" Bookcase (x2 adj. shelves)          | S5160     | 36"   | 12"   | 60"    | 80  |
| 72" Bookcase (x2 adj. +1 fixed shelf)   | S5172     | 36"   | 12"   | 72"    | 96  |
| 84" Bookcase (x3 adj. +2 fixed shelves) | S5184     | 36"   | 12"   | 84"    | 112 |