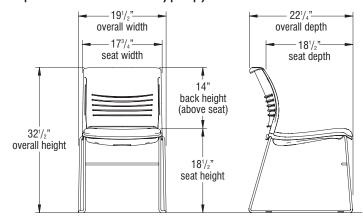

## Strive High-Density Sled Base Chair -Upholstered Seat & Polypropylene Backrest