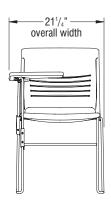

## Strive High-Density Chair with Tablet Arm

### Tablet Arm

<sup>7</sup>/<sub>16</sub>" solid steel rod frame, hinged tablet for easy access. Tablet has plywood core; high-pressure laminate surface. Round tablet edge with clear lacquer finish. Bright chrome frame only. Chairs are nonstacking when attached, not available for use with powder-coated frame chairs. Tablet fits chairs only; does not fit stools. Tablet flips up for easy access. Ganging with tablet is not recommended.