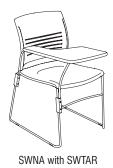

### Tablet Arm

<sup>7</sup>/<sub>16</sub>" solid steel rod frame, hinged tablet for easy access. Tablet has plywood core; high-pressure laminate surface. Round tablet edge with clear lacquer finish. Bright chrome frame only. Chairs are nonstacking when attached, not available for use with powder-coated frame chairs. Tablet fits chairs only; does not fit stools. Tablet flips up for easy access. Ganging with tablet is not recommended.

## Strive High-Density Sled Base Stack Chair

Strive High-Density Sled Base Stack Stools