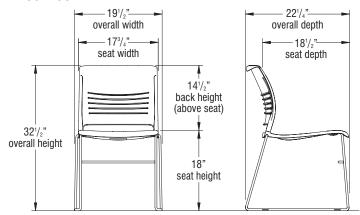

pad is attached to the seat by means of hidden fasteners. Note: upholstered seat is required with translucent poly backs.

## Transport Dolly

Tubular and plate steel welded together. 5" casters: two fixed, two swivel. Powder-coated finish.

### Tablet Arm

<sup>7</sup>/<sub>16</sub>" solid steel rod frame, hinged tablet for easy access. Tablet has plywood core; high-pressure laminate surface. Round tablet edge with clear lacquer finish. Bright chrome frame only. Chairs are nonstacking when attached, not available for use with powder-coated frame chairs. Tablet fits chairs only; does not fit stools. Tablet flips up for easy access. Ganging with tablet is not recommended.



#### CODE COMPLIANCE





### **DIMENSIONS**

# Strive High-Density Sled Base Chair - Polypropylene Seat & Backrest



## Strive High-Density Sled Base Chair -Upholstered Seat & Polypropylene Backrest



# Strive High-Density 24" Sled Base Stool - Polypropylene Seat & Backrest



## Strive High-Density 24" Sled Base Stool -Upholstered Seat & Polypropylene Backrest



# Strive High-Density 30" Sled Base Stool - Polypropylene Seat & Backrest



## Strive High-Density 30" Sled Base Stool -Upholstered Seat & Polypropylene Backrest



## **DIMENSIONS**

## Strive High-Density Chair with Tablet Arm







## **CODE COMPLIANCE**



## STATEMENT OF LINE

All models are available in polypropylene seat/backrest or upholstered seat/polypropylene backrest.

## Strive High-Density Sled Base Stack Chair





Strive High-Density Sled Base Stack Stools