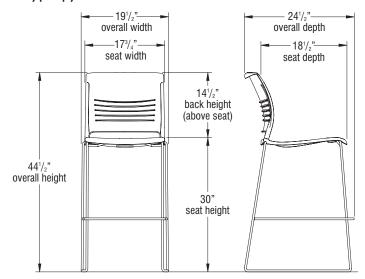

asy access. Tablet has plywood core; high-pressure laminate surface. Round tablet edge with clear lacquer finish. Bright chrome frame only. Chairs are nonstacking when attached, not available for use with powder-coated frame chairs. Tablet fits chairs only; does not fit stools. Tablet flips up for easy access. Ganging with tablet is not recommended.



#### CODE COMPLIANCE





### **DIMENSIONS**

# Strive High-Density Sled Base Chair - Polypropylene Seat & Backrest



## Strive High-Density Sled Base Chair -Upholstered Seat & Polypropylene Backrest



# Strive High-Density 24" Sled Base Stool - Polypropylene Seat & Backrest



## Strive High-Density 24" Sled Base Stool -Upholstered Seat & Polypropylene Backrest



# Strive High-Density 30" Sled Base Stool - Polypropylene Seat & Backrest



## Strive High-Density 30" Sled Base Stool -Upholstered Seat & Polypropylene Backrest



## **DIMENSIONS**

## Strive High-Density Chair with Tablet Arm







## **CODE COMPLIANCE**



## STATEMENT OF LINE

All models are available in polypropylene seat/backrest or upholstered seat/polypropylene backrest.

## Strive High-Density Sled Base Stack Chair





Strive High-Density Sled Base Stack Stools