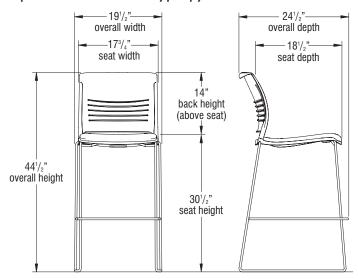

th clear lacquer finish. Bright chrome frame only. Chairs are nonstacking when attached, not available for use with powder-coated frame chairs. Tablet fits chairs only; does not fit stools. Tablet flips up for easy access. Ganging with tablet is not recommended.



#### CODE COMPLIANCE





### **DIMENSIONS**

# Strive High-Density Sled Base Chair - Polypropylene Seat & Backrest



## Strive High-Density Sled Base Chair -Upholstered Seat & Polypropylene Backrest



# Strive High-Density 24" Sled Base Stool - Polypropylene Seat & Backrest



## Strive High-Density 24" Sled Base Stool -Upholstered Seat & Polypropylene Backrest



# Strive High-Density 30" Sled Base Stool - Polypropylene Seat & Backrest



## Strive High-Density 30" Sled Base Stool -Upholstered Seat & Polypropylene Backrest



## **DIMENSIONS**

## Strive High-Density Chair with Tablet Arm







## **CODE COMPLIANCE**



## STATEMENT OF LINE

All models are available in polypropylene seat/backrest or upholstered seat/polypropylene backrest.

## Strive High-Density Sled Base Stack Chair





Strive High-Density Sled Base Stack Stools