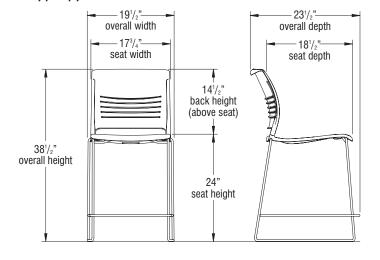

teel welded together. 5" casters: two fixed, two swivel. Powder-coated finish.

### Tablet Arm

<sup>7</sup>/<sub>16</sub>" solid steel rod frame, hinged tablet for easy access. Tablet has plywood core; high-pressure laminate surface. Round tablet edge with clear lacquer finish. Bright chrome frame only. Chairs are nonstacking when attached, not available for use with powder-coated frame chairs. Tablet fits chairs only; does not fit stools. Tablet flips up for easy access. Ganging with tablet is not recommended.



#### CODE COMPLIANCE





### **DIMENSIONS**

# Strive High-Density Sled Base Chair - Polypropylene Seat & Backrest



## Strive High-Density Sled Base Chair -Upholstered Seat & Polypropylene Backrest



# Strive High-Density 24" Sled Base Stool - Polypropylene Seat & Backrest



## Strive High-Density 24" Sled Base Stool -Upholstered Seat & Polypropylene Backrest



# Strive High-Density 30" Sled Base Stool - Polypropylene Seat & Backrest



## Strive High-Density 30" Sled Base Stool -Upholstered Seat & Polypropylene Backrest



## **DIMENSIONS**

## Strive High-Density Chair with Tablet Arm







## **CODE COMPLIANCE**



## STATEMENT OF LINE

All models are available in polypropylene seat/backrest or upholstered seat/polypropylene backrest.

## Strive High-Density Sled Base Stack Chair





Strive High-Density Sled Base Stack Stools