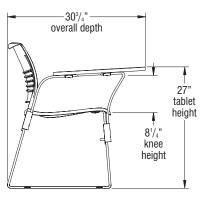

## Strive High-Density Chair with Tablet Arm

### Tablet Arm

<sup>7</sup>/<sub>16</sub>" solid steel rod frame, hinged tablet for easy access. Tablet has plywood core; high-pressure laminate surface. Round tablet edge with clear lacquer finish. Bright chrome frame only. Chairs are nonstacking when attached, not available for use with powder-coated frame chairs. Tablet fits chairs only; does not fit stools. Tablet flips up for easy access. Ganging with tablet is not recommended.