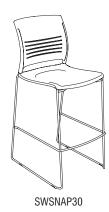

ve High-Density Sled Base Chair - Polypropylene Seat & Backrest



## Strive High-Density Sled Base Chair -Upholstered Seat & Polypropylene Backrest



# Strive High-Density 24" Sled Base Stool - Polypropylene Seat & Backrest



## Strive High-Density 24" Sled Base Stool -Upholstered Seat & Polypropylene Backrest



# Strive High-Density 30" Sled Base Stool - Polypropylene Seat & Backrest



## Strive High-Density 30" Sled Base Stool -Upholstered Seat & Polypropylene Backrest



## **DIMENSIONS**

## Strive High-Density Chair with Tablet Arm







## **CODE COMPLIANCE**



## STATEMENT OF LINE

All models are available in polypropylene seat/backrest or upholstered seat/polypropylene backrest.

## Strive High-Density Sled Base Stack Chair





Strive High-Density Sled Base Stack Stools