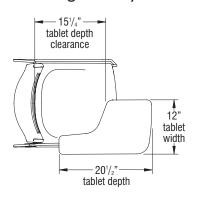

acking when attached, not available for use with powder-coated frame chairs. Tablet fits chairs only; does not fit stools. Tablet flips up for easy access. Ganging with tablet is not recommended.



#### CODE COMPLIANCE





### **DIMENSIONS**

# Strive High-Density Sled Base Chair - Polypropylene Seat & Backrest



## Strive High-Density Sled Base Chair -Upholstered Seat & Polypropylene Backrest



# Strive High-Density 24" Sled Base Stool - Polypropylene Seat & Backrest



## Strive High-Density 24" Sled Base Stool -Upholstered Seat & Polypropylene Backrest



# Strive High-Density 30" Sled Base Stool - Polypropylene Seat & Backrest



## Strive High-Density 30" Sled Base Stool -Upholstered Seat & Polypropylene Backrest



## **DIMENSIONS**

## Strive High-Density Chair with Tablet Arm







## **CODE COMPLIANCE**



## STATEMENT OF LINE

All models are available in polypropylene seat/backrest or upholstered seat/polypropylene backrest.

## Strive High-Density Sled Base Stack Chair





Strive High-Density Sled Base Stack Stools