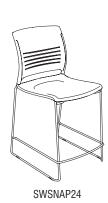

rive High-Density Sled Base Chair - Polypropylene Seat & Backrest



## Strive High-Density Sled Base Chair -Upholstered Seat & Polypropylene Backrest



# Strive High-Density 24" Sled Base Stool - Polypropylene Seat & Backrest



## Strive High-Density 24" Sled Base Stool -Upholstered Seat & Polypropylene Backrest



# Strive High-Density 30" Sled Base Stool - Polypropylene Seat & Backrest



## Strive High-Density 30" Sled Base Stool -Upholstered Seat & Polypropylene Backrest



## **DIMENSIONS**

## Strive High-Density Chair with Tablet Arm







## **CODE COMPLIANCE**



## STATEMENT OF LINE

All models are available in polypropylene seat/backrest or upholstered seat/polypropylene backrest.

## Strive High-Density Sled Base Stack Chair





Strive High-Density Sled Base Stack Stools