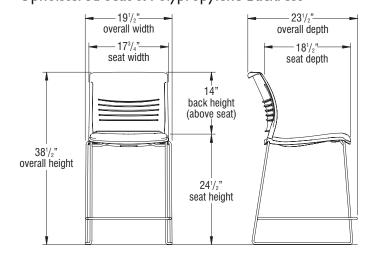

t Arm

<sup>7</sup>/<sub>16</sub>" solid steel rod frame, hinged tablet for easy access. Tablet has plywood core; high-pressure laminate surface. Round tablet edge with clear lacquer finish. Bright chrome frame only. Chairs are nonstacking when attached, not available for use with powder-coated frame chairs. Tablet fits chairs only; does not fit stools. Tablet flips up for easy access. Ganging with tablet is not recommended.



#### CODE COMPLIANCE





### **DIMENSIONS**

# Strive High-Density Sled Base Chair - Polypropylene Seat & Backrest



## Strive High-Density Sled Base Chair -Upholstered Seat & Polypropylene Backrest



# Strive High-Density 24" Sled Base Stool - Polypropylene Seat & Backrest



## Strive High-Density 24" Sled Base Stool -Upholstered Seat & Polypropylene Backrest



# Strive High-Density 30" Sled Base Stool - Polypropylene Seat & Backrest



## Strive High-Density 30" Sled Base Stool -Upholstered Seat & Polypropylene Backrest



## **DIMENSIONS**

## Strive High-Density Chair with Tablet Arm







## **CODE COMPLIANCE**



## STATEMENT OF LINE

All models are available in polypropylene seat/backrest or upholstered seat/polypropylene backrest.

## Strive High-Density Sled Base Stack Chair





Strive High-Density Sled Base Stack Stools