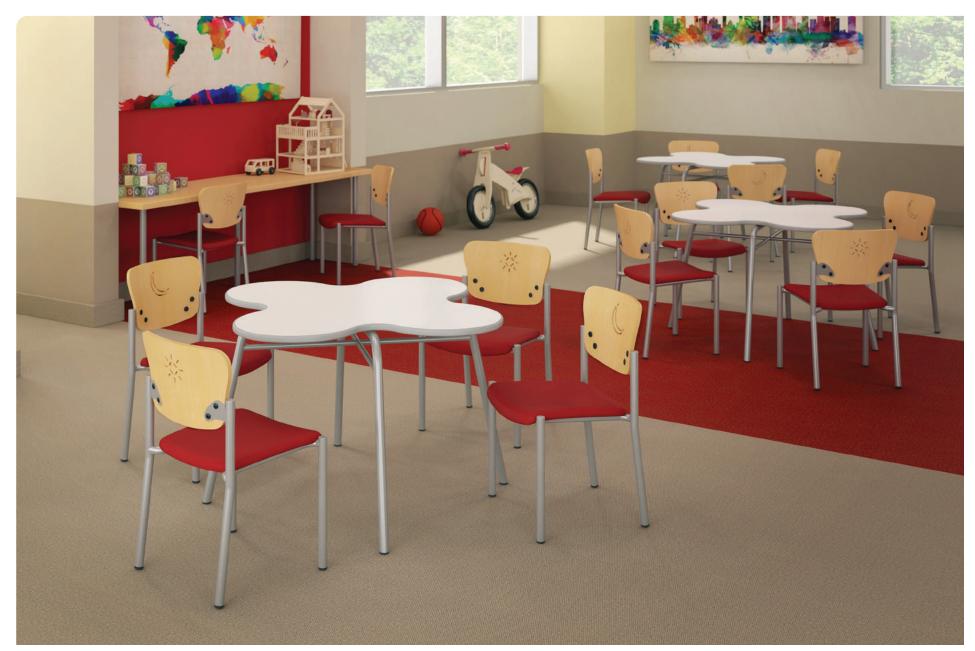

Tables are standard at 22" high and are available in 24", 30" and 36" widths. Round, Square and Snowflake table top shapes are available. Chairs are standard without arms and with 14" seat height.

Crayon Collection

Snowflake chairs and snowflakeshaped tables are stackable. Round and square-shaped tables (non-stackable) are also available.