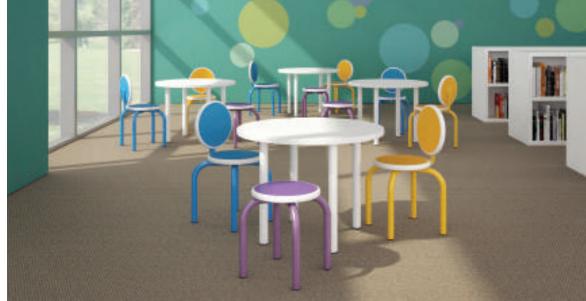

Tables are standard at 22" high and are available in 24", 30" and 36" widths. Round, Square and Snowflake table top shapes are available. Chairs are standard without arms and with 14" seat height.

Crayon Collection