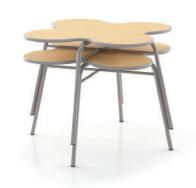

Bean Collection

SQ BEAN

4020

Snowflake Collection

1805

1855

**Wood Finishes** 

1905

Snowflake chairs and snowflakeshaped tables are stackable. Round and square-shaped tables (non-stackable) are also available.