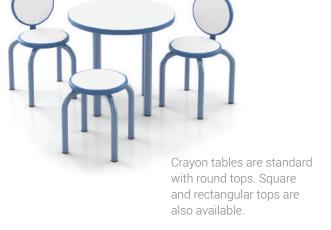

Tables are standard at 22" high and are available in 24", 30" and 36" widths. Round, Square and Snowflake table top shapes are available. Chairs are standard without arms and with 14" seat height.

Crayon Collection