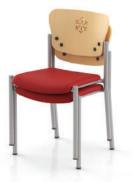

Tables are standard at 22" high and are available in 24", 30" and 36" widths. Round, Square and Snowflake table top shapes are available. Chairs are standard without arms and with 14" seat height.

Crayon Collection

Snowflake chairs and snowflakeshaped tables are stackable. Round and square-shaped tables (non-stackable) are also available.