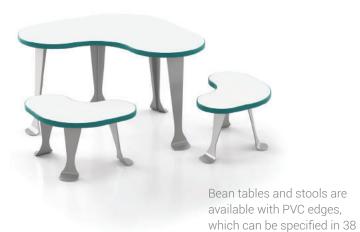

Tables are standard with 1.5"-diameter post legs on a 24"-, 30"- or 36"-diameter top. Chairs and stools are standard with 14" seat height.

Tables are standard at 21" high in bean and square shapes. Custom table shapes are also available. Stools are standard with 12" height.

Bean Collection

SQ BEAN

4020

Snowflake Collection

1805

1855

**Wood Finishes** 

1905