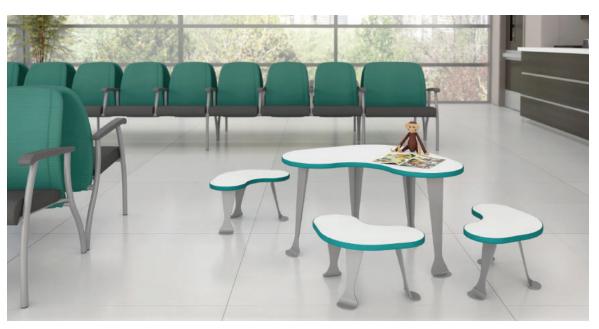

Tables are standard with 1.5"-diameter post legs on a 24"-, 30"- or 36"-diameter top. Chairs and stools are standard with 14" seat height.

Tables are standard at 21" high in bean and square shapes. Custom table shapes are also available. Stools are standard with 12" height.

Bean Collection

SQ BEAN

4020

Snowflake Collection

1805

1855

**Wood Finishes** 

1905

Snowflake chairs and snowflakeshaped tables are stackable. Round and square-shaped tables (non-stackable) are also available.