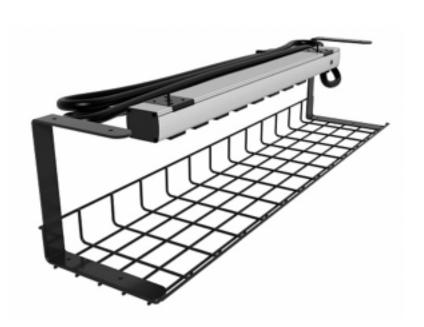

# **Wire Basket with Power Strip**

# **Description:**

Power and wire management in one! Our Wire Basket for wire management and the 8 receptacle Power Strip for power where you need it.

# Power Strip

- 15 amp, 125 volt
- 8 foot cord
- 15A on/off switch with built-in circuit breaker
- Surge protection, 450 Joule, LED indicator
- UL listed

#### Wire Basket

Dimensions: 26"W x 6"H x 6"D

# Finish Options:

Wire Basket - Black, Power Strip - Silver