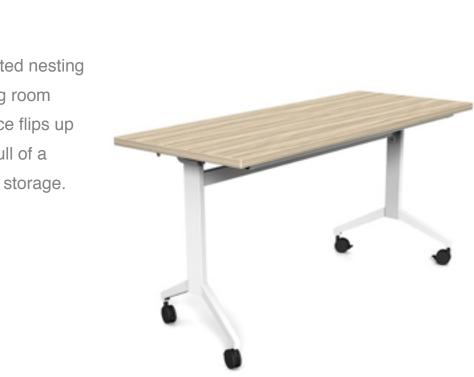

## **Description:**

The Ocala flip table is the simple yet sophisticated nesting table that solves all of your training and meeting room needs. Set up takes just seconds -- table surface flips up and locks for use, then breaks down with the pull of a lever. Table nests for convenient, space-saving storage.

## Specifications:

- Column: Tubing 14 gauge
- Mounting plate: 6" x 6"
- End cap: Steel
- Base height: 27-3/4"
- Fold mechanism: 1"
- Construction: Welded and bolted
- Electrical options
- Modesty panels available in black mesh, acrylic, and laminate.
- Top lengths are 60", 66", and 72"
- Top widths are 24" and 30"
- Weight limit of 130lbs (including top)