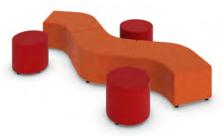

Single docking table and one square unit

Three curve-120 degree units

Two square units and three curve-120 degree units

Three square units, two rectangle units and two curve-120 degree units

Single docking table with cutout for power module and one round 20" unit