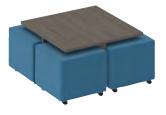

## **Sample Layouts**

Two wedge units

Four wedge units and one square unit

Square cube docking table and four square units

Three curve-120 degree units, three half round units and three round units

Three curve-120 degree units and three round units

Single docking table and one square unit

Three curve-120 degree units

Two square units and three curve-120 degree units

Three square units, two rectangle units and two curve-120 degree units

Single docking table with cutout for power module and one round 20" unit