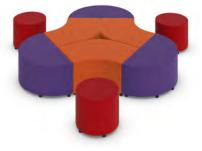

## **Sample Layouts**

Two wedge units

Four wedge units and one square unit

Square cube docking table and four square units

Three curve-120 degree units, three half round units and three round units

Three curve-120 degree units and three round units