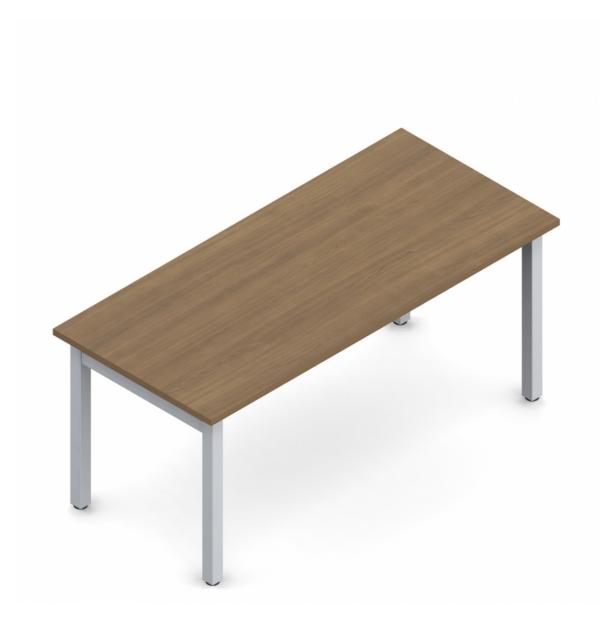

## **Specifications**

Dimensions: 54"W x 24"D x 29.6"H

Weight: 97.5 lbs / 44.23 kg Volume: 8.5 ft<sup>3</sup> / 0.24 m<sup>3</sup>

Showcase | 0:31

<u>Newland</u>

NL6024DHL
NEWLAND | 60" X 24" TABLE
DESK

- Thermally fused laminate top, 1" thick
- 2 mm matching edge
- Freestanding rectangular desk 29.6"H with H-legs and 4" stability panel
- Two H-legs with 2" square tube legs; leveling glides included
- Designed for quick and easy assembly

## Finish Options:

Laminate finish: Available in all Newland finishes

H-Leg finish: Tungsten (TTU), Black (TBL), and Designer White (TDW)

## **Specifications**

Dimensions: 60"W x 24"D x 29.6"H

Weight: 102 lbs / 46.27 kg Volume: 8.5 ft<sup>3</sup> / 0.24 m<sup>3</sup>

<u>Newland</u>

NEWLAND | 60" X 30" TABLE DESK

- Thermally fused laminate top, 1" thick
- 2 mm matching edge
- Freestanding rectangular desk 29.6"H with H-legs and 4" stability panel
- Two H-legs with 2" square tube legs; leveling glides included
- Designed for quick and easy assembly