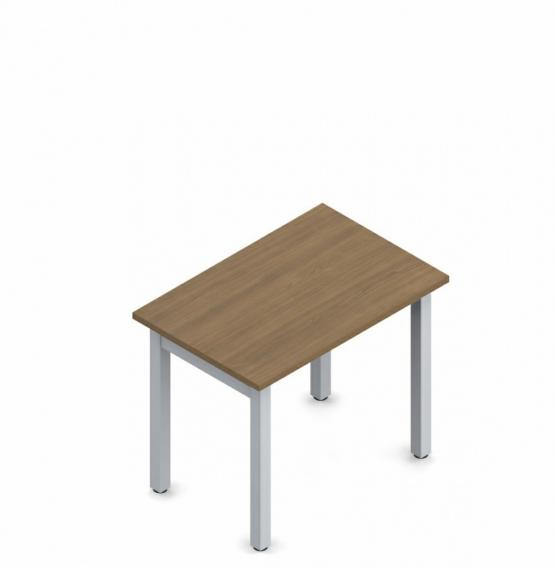

<u>Newland</u>

NL3624DHL
NEWLAND | 36" X 24" TABLE
DESK

- Thermally fused laminate top
- 2 mm matching edge
- Freestanding rectangular desk 29.6"H with H-legs and 4" stability panel
- Two H-legs with 2" square tube legs; leveling glides included
- Designed for quick and easy assembly

## Finish Options:

Laminate finish: Available in all Newland finishes

H-Leg finish: Tungsten (TTU), Black (TBL), and Designer White (TDW)

# **Specifications**

Dimensions: 36"W x 24"D x 29.6"H

Weight: 83 lbs / 37.65 kg Volume: 7.8 ft<sup>3</sup> / 0.22 m<sup>3</sup>

Showcase | 0:31