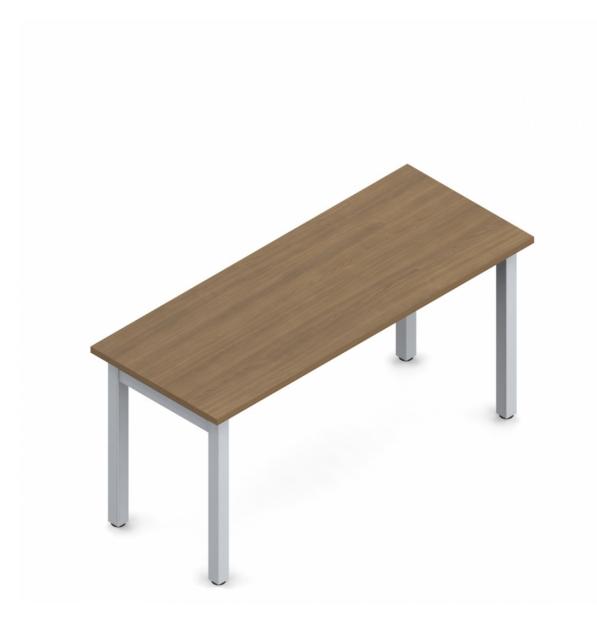

<u>Newland</u>

NL3624DHL
NEWLAND | 36" X 24" TABLE
DESK

- Thermally fused laminate top
- 2 mm matching edge
- Freestanding rectangular desk 29.6"H with H-legs and 4" stability panel
- Two H-legs with 2" square tube legs; leveling glides included
- Designed for quick and easy assembly

## Finish Options:

Laminate finish: Available in all Newland finishes

H-Leg finish: Tungsten (TTU), Black (TBL), and Designer White (TDW)

# **Specifications**

Dimensions: 36"W x 24"D x 29.6"H

Weight: 83 lbs / 37.65 kg Volume: 7.8 ft<sup>3</sup> / 0.22 m<sup>3</sup>

Showcase | 0:31