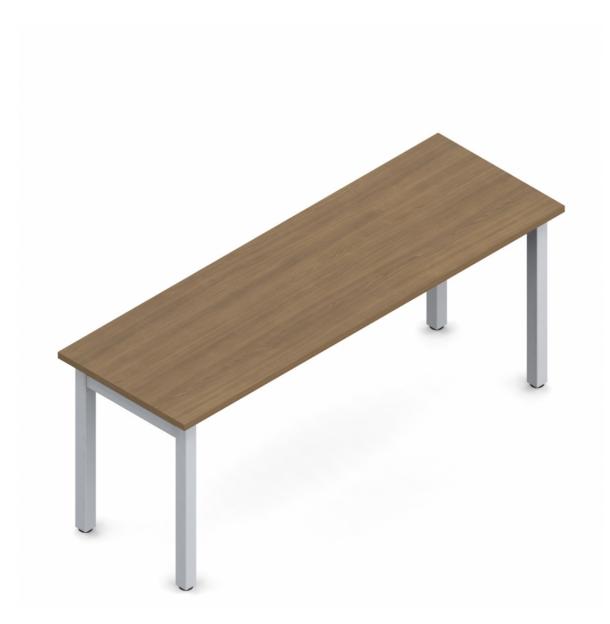

<u>Newland</u>

NL3624DHL
NEWLAND | 36" X 24" TABLE
DESK

- Thermally fused laminate top
- 2 mm matching edge
- Freestanding rectangular desk 29.6"H with H-legs and 4" stability panel
- Two H-legs with 2" square tube legs; leveling glides included
- Designed for quick and easy assembly

## Finish Options:

Laminate finish: Available in all Newland finishes

H-Leg finish: Tungsten (TTU), Black (TBL), and Designer White (TDW)

# **Specifications**

Dimensions: 36"W x 24"D x 29.6"H

Weight: 83 lbs / 37.65 kg Volume: 7.8 ft<sup>3</sup> / 0.22 m<sup>3</sup>

Showcase | 0:31