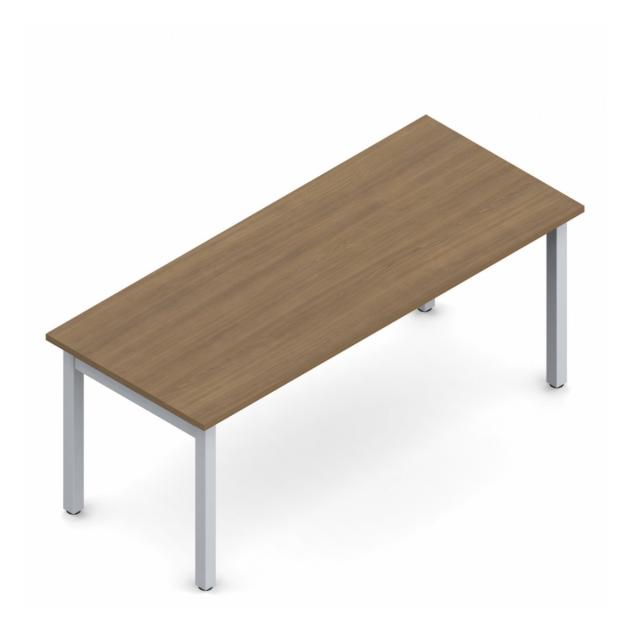

# NL4824DHL NEWLAND | 48" X 24" TABLE DESK

Newland - simple and modular components combining classic design, quality and value to support a wide range of workspace applications. From private offices, open plan, meeting and training spaces, Newland offers functional and practical desking solutions that will stand the test of time.

- Thermally fused laminate top, 1" thick
- 2 mm matching edge
- Freestanding rectangular desk 29.6"H with H-legs and 4" stability panel
- Two H-legs with 2" square tube legs; leveling glides included
- Designed for quick and easy assembly

## Finish Options:

Laminate finish: Available in all Newland finishes

H-Leg finish: Tungsten (TTU), Black (TBL), and Designer White (TDW)

# **Specifications**

Dimensions: 48"W x 24"D x 29.6"H

Weight: 92.5 lbs / 41.96 kg Volume:  $8.3 \text{ ft}^3$  /  $0.23 \text{ m}^3$ 

Showcase | 0:31

<u>Newland</u>

NL5424DHL
NEWLAND | 54" X 24" TABLE
DESK