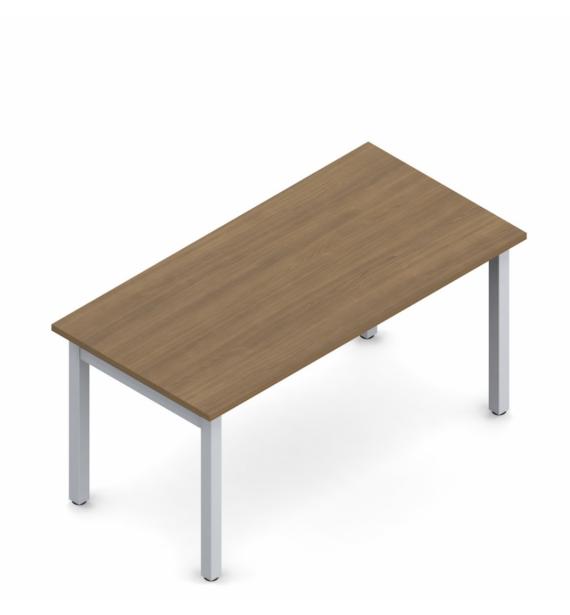

# NL4824DHL NEWLAND | 48" X 24" TABLE DESK

Newland - simple and modular components combining classic design, quality and value to support a wide range of workspace applications. From private offices, open plan, meeting and training spaces, Newland offers functional and practical desking solutions that will stand the test of time.

- Thermally fused laminate top, 1" thick
- 2 mm matching edge
- Freestanding rectangular desk 29.6"H with H-legs and 4" stability panel
- Two H-legs with 2" square tube legs; leveling glides included
- Designed for quick and easy assembly

## Finish Options:

Laminate finish: Available in all Newland finishes

H-Leg finish: Tungsten (TTU), Black (TBL), and Designer White (TDW)

# **Specifications**

Dimensions: 48"W x 24"D x 29.6"H

Weight: 92.5 lbs / 41.96 kg Volume:  $8.3 \text{ ft}^3$  /  $0.23 \text{ m}^3$ 

Showcase | 0:31

<u>Newland</u>

NL5424DHL
NEWLAND | 54" X 24" TABLE
DESK