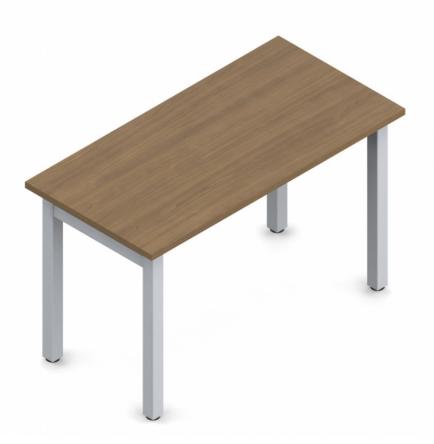

# NL4824DHL NEWLAND | 48" X 24" TABLE DESK

Newland - simple and modular components combining classic design, quality and value to support a wide range of workspace applications. From private offices, open plan, meeting and training spaces, Newland offers functional and practical desking solutions that will stand the test of time.

- Thermally fused laminate top, 1" thick
- 2 mm matching edge
- Freestanding rectangular desk 29.6"H with H-legs and 4" stability panel
- Two H-legs with 2" square tube legs; leveling glides included
- Designed for quick and easy assembly

## Finish Options:

Laminate finish: Available in all Newland finishes

H-Leg finish: Tungsten (TTU), Black (TBL), and Designer White (TDW)

# **Specifications**

Dimensions: 48"W x 24"D x 29.6"H

Weight: 92.5 lbs / 41.96 kg Volume:  $8.3 \text{ ft}^3$  /  $0.23 \text{ m}^3$ 

Showcase | 0:31

<u>Newland</u>

NL5424DHL
NEWLAND | 54" X 24" TABLE
DESK