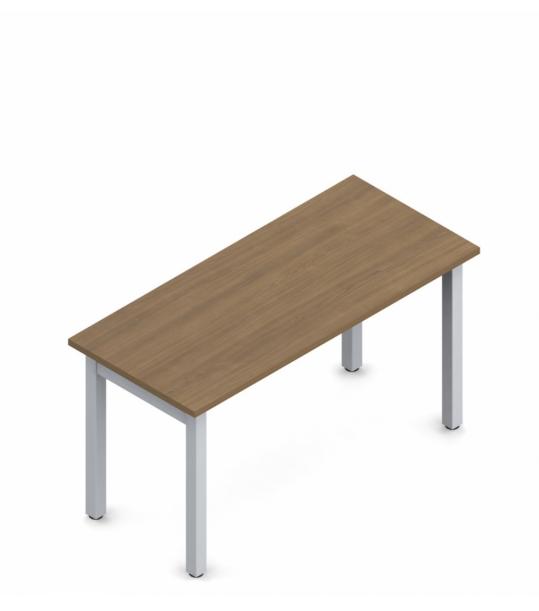

# **Specifications**

Dimensions: 48"W x 24"D x 29.6"H

Weight: 92.5 lbs / 41.96 kg Volume:  $8.3 \text{ ft}^3$  /  $0.23 \text{ m}^3$ 

Showcase | 0:31

<u>Newland</u>

NL5424DHL
NEWLAND | 54" X 24" TABLE
DESK

- Thermally fused laminate top, 1" thick
- 2 mm matching edge
- Freestanding rectangular desk 29.6"H with H-legs and 4" stability panel
- Two H-legs with 2" square tube legs; leveling glides included
- Designed for quick and easy assembly

## Finish Options:

Laminate finish: Available in all Newland finishes
H-Leg finish: Tungsten (TTU), Black (TBL), and Designer White (TDW)

## **Specifications**

Dimensions: 54"W x 24"D x 29.6"H

Weight: 97.5 lbs / 44.23 kg Volume: 8.5 ft<sup>3</sup> / 0.24 m<sup>3</sup>

Showcase | 0:31

<u>Newland</u>

NL6024DHL
NEWLAND | 60" X 24" TABLE
DESK

- Thermally fused laminate top, 1" thick
- 2 mm matching edge
- Freestanding rectangular desk 29.6"H with H-legs and 4" stability panel
- Two H-legs with 2" square tube legs; leveling glides included
- Designed for quick and easy assembly