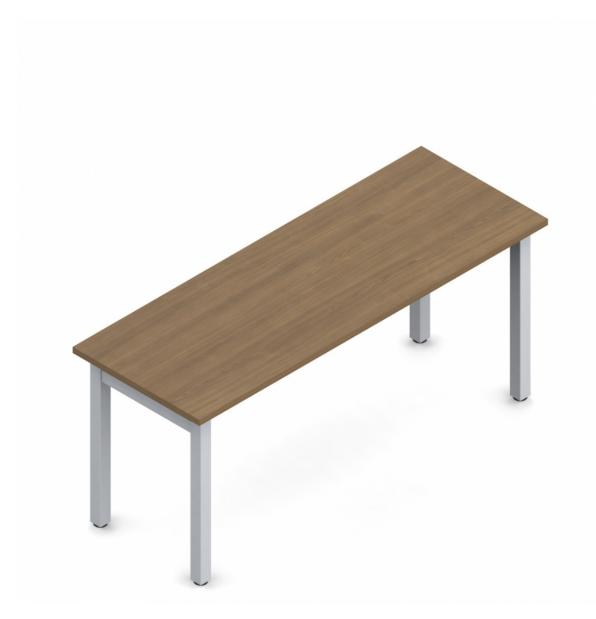

- Thermally fused laminate top, 1" thick
- 2 mm matching edge
- Freestanding rectangular desk 29.6"H with H-legs and 4" stability panel
- Two H-legs with 2" square tube legs; leveling glides included
- Designed for quick and easy assembly

## Finish Options:

Laminate finish: Available in all Newland finishes
H-Leg finish: Tungsten (TTU), Black (TBL), and Designer White (TDW)

## **Specifications**

Dimensions: 54"W x 24"D x 29.6"H

Weight: 97.5 lbs / 44.23 kg Volume: 8.5 ft<sup>3</sup> / 0.24 m<sup>3</sup>

Showcase | 0:31

<u>Newland</u>

NL6024DHL
NEWLAND | 60" X 24" TABLE
DESK

- Thermally fused laminate top, 1" thick
- 2 mm matching edge
- Freestanding rectangular desk 29.6"H with H-legs and 4" stability panel
- Two H-legs with 2" square tube legs; leveling glides included
- Designed for quick and easy assembly