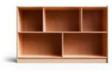

Montessori Shelf 48X14X36 - dividers

H: 36 in x W: 48 in x D: 14 in

Montessori Shelf 48X14X30 - dividers

H: 30 in x W: 48 in x D: 14 in

Montessori Sensory Shelf H: 30 in x W: 48 in x D: 14 in

Design: Fern Kids