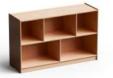

## PRODUCT INFO

Product type: Shelf

Origin: Canada

Material: FSC Certified Baltic Birch

Stainless Steel Fasteners

**Dimension:** Montessori Shelf 48X14X36

H: 36 in x W: 48 in x D: 14 in

Montessori Shelf 48X14X30 H: 30 in x W: 48 in x D: 14 in

Montessori Shelf 48X14X36 - dividers

H: 36 in x W: 48 in x D: 14 in

Montessori Shelf 48X14X30 - dividers

H: 30 in x W: 48 in x D: 14 in

Montessori Sensory Shelf H: 30 in x W: 48 in x D: 14 in

Design: Fern Kids