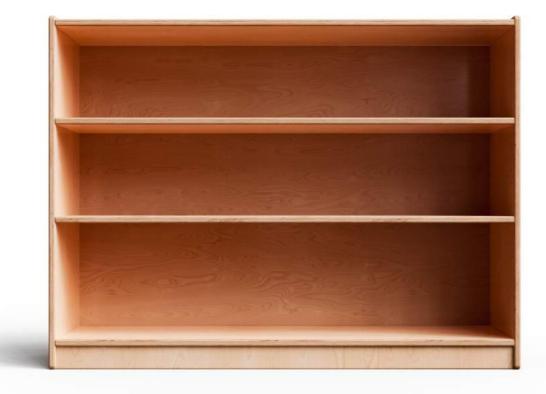

## MONTESSORI SHELF COLLECTION

At Fern Kids, we are committed to creating high-quality, natural and sustainable furniture for children that inspires learning and growth, while also contributing to a healthier planet. Made with care in Guelph, Ontario, Canada.

## PRODUCT INFO

Product type: Shelf

Origin: Canada

Material: FSC Certified Baltic Birch

Stainless Steel Fasteners

**Dimension:** Montessori Shelf 48X14X36

H: 36 in x W: 48 in x D: 14 in

Montessori Shelf 48X14X30 H: 30 in x W: 48 in x D: 14 in