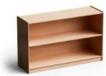

## PRODUCT INFO

Product type: Shelf

Origin: Canada

Material: FSC Certified Baltic Birch

Stainless Steel Fasteners

**Dimension:** Montessori Shelf 48X14X36

H: 36 in x W: 48 in x D: 14 in

Montessori Shelf 48X14X30 H: 30 in x W: 48 in x D: 14 in