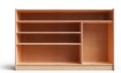

## PRODUCT INFO

Product type: Shelf

Origin: Canada

Material: FSC Certified Baltic Birch

Stainless Steel Fasteners

**Dimension:** Montessori Shelf 48X14X36

H: 36 in x W: 48 in x D: 14 in

Montessori Shelf 48X14X30 H: 30 in x W: 48 in x D: 14 in

Montessori Shelf 48X14X36 - dividers

H: 36 in x W: 48 in x D: 14 in

Montessori Shelf 48X14X30 - dividers

H: 30 in x W: 48 in x D: 14 in

Montessori Sensory Shelf H: 30 in x W: 48 in x D: 14 in

Design: Fern Kids