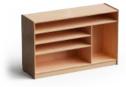

Montessori Shelf 48X14X36 - dividers

H: 36 in x W: 48 in x D: 14 in

Montessori Shelf 48X14X30 - dividers

H: 30 in x W: 48 in x D: 14 in

Montessori Sensory Shelf H: 30 in x W: 48 in x D: 14 in

Design: Fern Kids