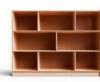

Montessori Shelf 48X14X36 - dividers

H: 36 in x W: 48 in x D: 14 in

Montessori Shelf 48X14X30 - dividers

H: 30 in x W: 48 in x D: 14 in

Montessori Sensory Shelf H: 30 in x W: 48 in x D: 14 in

Design: Fern Kids