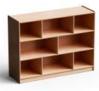

Montessori Shelf 48X14X36 - dividers

H: 36 in x W: 48 in x D: 14 in

Montessori Shelf 48X14X30 - dividers

H: 30 in x W: 48 in x D: 14 in

Montessori Sensory Shelf H: 30 in x W: 48 in x D: 14 in

Design: Fern Kids