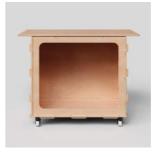

owth, while also contributing to a healthier planet. Made with care in Guelph, Ontario, Canada.

## PRODUCT INFO

Product type: Shelf

Origin: Canada

Material: FSC Certified Baltic Birch

Stainless Steel Fasteners

**Dimension:** Montessori Shelf 48X14X36

H: 36 in x W: 48 in x D: 14 in

Montessori Shelf 48X14X30 H: 30 in x W: 48 in x D: 14 in

Montessori Shelf 48X14X36 - dividers

H: 36 in x W: 48 in x D: 14 in

Montessori Shelf 48X14X30 - dividers

H: 30 in x W: 48 in x D: 14 in

Montessori Sensory Shelf H: 30 in x W: 48 in x D: 14 in

Design: Fern Kids

Care instructions: Wipe with a damp cloth

Options Stainless Steel Casters X 4





Montessori Shelf 48X15X36





Montessori Shelf 48X15X30





Montessori Shelf 48X15X36





Montessori Shelf 48X15X30 -





Montessori Sensory Shelf



**Education Cart** 



## Furniture For Growing Minds

At Fern Kids, we are a team of uncles and dads who are passionate about creating eco-friendly and child-friendly furniture that inspires learning and growth.

We use sustainably sourced Baltic birch and child-friendly finishing, and our products are FSC Certified and CARB compliant. We are committed to promoting sustainable practices and materials, and we strive to make a positive impact on the world by empowering children to learn and play in natural and healthy environments.

Fern Kids are based in Ontario, Canada, where we design and manufacture our products with care and attention to detail.