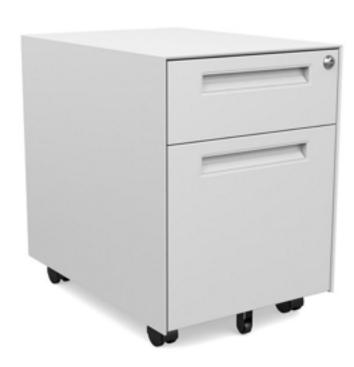

# **Mobile Pedestal**

### **Description:**

Two drawer (box/file) mobile pedestal, 5 wheels, recessed pulls. Option to add a cushion. Upholstery options include Symmetry's standard fabric offering.

#### **Specifications:**

- 14.25"W x 19.625"D x 19.25"H
- Total stationary weight capacity of 250 lbs (including weight of drawer contents)
- Maximum drawer load of 88 lbs
- Drawer tested at 50,000 pull cycles
- Full extension drawer slides
- Compatible with legal & letter files