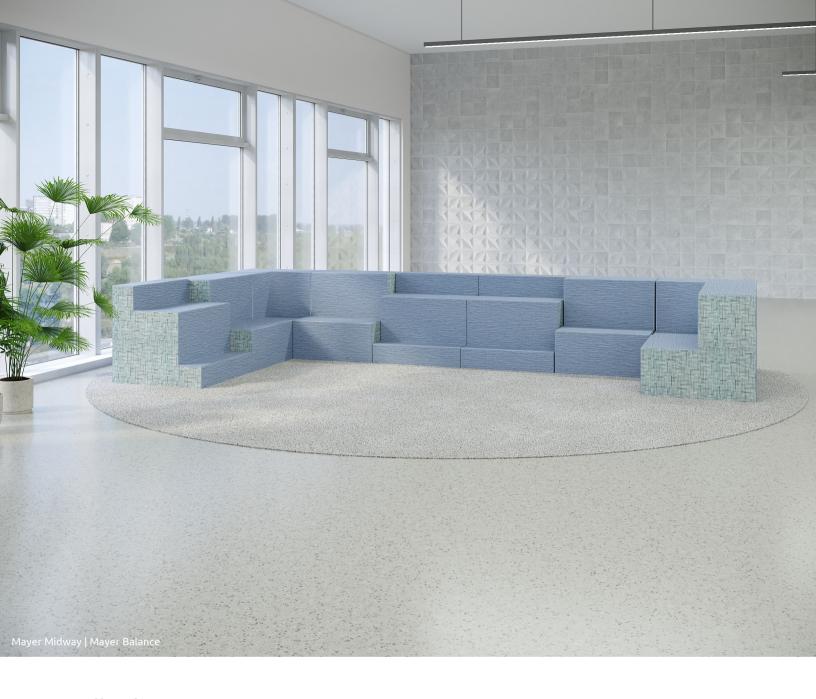

# kae

The Kae tiered pieces provide a collaborative space for brainstorming. Creative use of the 3 different shapes enables an entire room to be outfitted with the Kae. All while providing ample space for all team members to allow their creativity to flow effortlessly.

## Design

Kae features two and three-tier steps that can be arranged in many different ways to provide the ideal setting for each unique environment. Two-tier corner pieces are also an option for surrounding the perimeter of rooms and optimizing space and design. USB and A/C Recpetcle options are also available to ensure users can stay connected in every way.