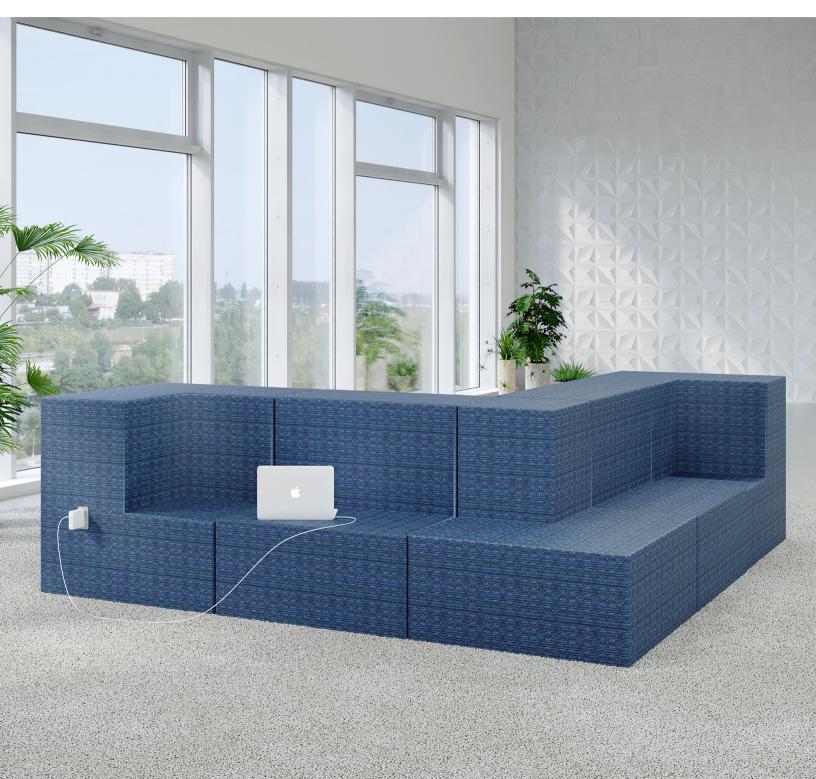

# kae

The Kae tiered pieces provide a collaborative space for brainstorming. Creative use of the 3 different shapes enables an entire room to be outfitted with the Kae. All while providing ample space for all team members to allow their creativity to flow effortlessly.

## Design

Kae features two and three-tier steps that can be arranged in many different ways to provide the ideal setting for each unique environment. Two-tier corner pieces are also an option for surrounding the perimeter of rooms and optimizing space and design. USB and A/C Recpetcle options are also available to ensure users can stay connected in every way.

### Kae

| 3 - Tier         |               | 2 - Tier         |          | Corner           |          | Outside Corner   |          |
|------------------|---------------|------------------|----------|------------------|----------|------------------|----------|
| Width            | 36"           | Width            | 36"      | Width            | 36"      | Width            | 36"      |
| Depth            | 36"           | Depth            | 36"      | Depth            | 36"      | Depth            | 36"      |
| Height (Overall) | 36"           | Height (Overall) | 36"      | Height (Overall) | 36"      | Height (Overall) | 36"      |
| Seat Height      | 10   27   36" | Seat Height      | 18   36" | Seat Height      | 18   36" | Seat Height      | 18   36" |