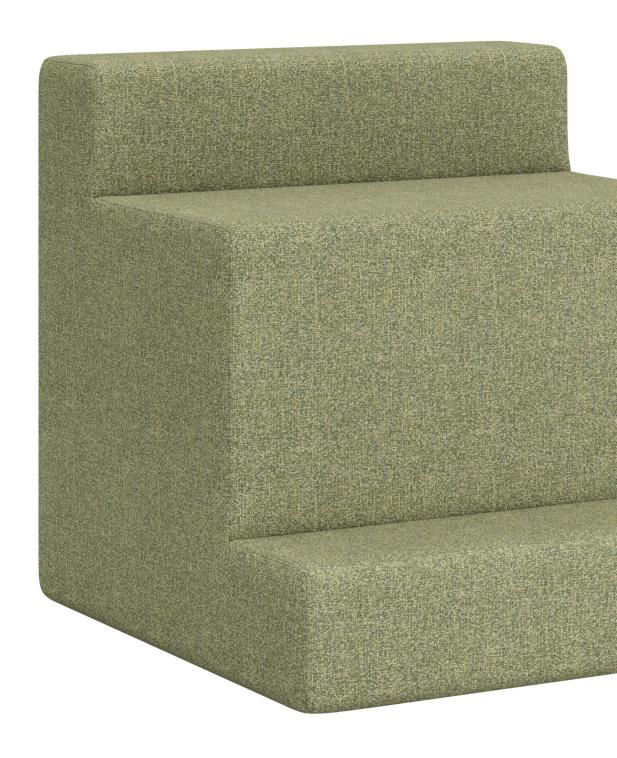

## Design

Kae features two and three-tier steps that can be arranged in many different ways to provide the ideal setting for each unique environment. Two-tier corner pieces are also an option for surrounding the perimeter of rooms and optimizing space and design. USB and A/C Recpetcle options are also available to ensure users can stay connected in every way.

#### **Performance**

All of the foam components are environmentally friendly and California TB117 compliant

India Tape is utilized in the seams to ensure Kae is kept bed bug proof

Kae's frame is constructed of solid Canadian hardwood with plywood components

All joins in the wood are glued and stapled to double the strength

Noise-canceling fabric is used to cover the back springs, to prevent unwanted squeaks and damage to the foam