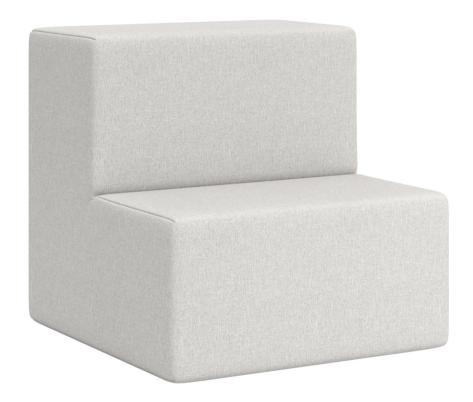

## Design

Kae features two and three-tier steps that can be arranged in many different ways to provide the ideal setting for each unique environment. Two-tier corner pieces are also an option for surrounding the perimeter of rooms and optimizing space and design. USB and A/C Recpetcle options are also available to ensure users can stay connected in every way.

### Kae

| 3 - Tier         |               | 2 - Tier         |          | Corner           |          | Outside Corner   |          |
|------------------|---------------|------------------|----------|------------------|----------|------------------|----------|
| Width            | 36"           | Width            | 36"      | Width            | 36"      | Width            | 36"      |
| Depth            | 36"           | Depth            | 36"      | Depth            | 36"      | Depth            | 36"      |
| Height (Overall) | 36"           | Height (Overall) | 36"      | Height (Overall) | 36"      | Height (Overall) | 36"      |
| Seat Height      | 10   27   36" | Seat Height      | 18   36" | Seat Height      | 18   36" | Seat Height      | 18   36" |