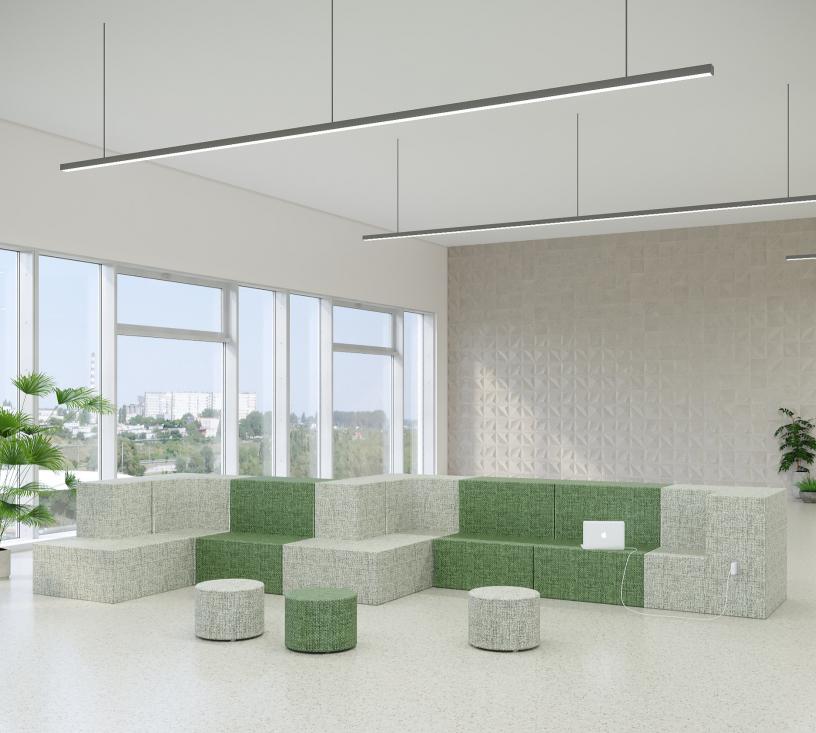

# kae

The Kae tiered pieces provide a collaborative space for brainstorming. Creative use of the 3 different shapes enables an entire room to be outfitted with the Kae. All while providing ample space for all team members to allow their creativity to flow effortlessly.

## Design

Kae features two and three-tier steps that can be arranged in many different ways to provide the ideal setting for each unique environment. Two-tier corner pieces are also an option for surrounding the perimeter of rooms and optimizing space and design. USB and A/C Recpetcle options are also available to ensure users can stay connected in every way.

### Kae

| 3 - Tier         |               | 2 - Tier         |          | Corner           |          | Outside Corner   |          |
|------------------|---------------|------------------|----------|------------------|----------|------------------|----------|
| Width            | 36"           | Width            | 36"      | Width            | 36"      | Width            | 36"      |
| Depth            | 36"           | Depth            | 36"      | Depth            | 36"      | Depth            | 36"      |
| Height (Overall) | 36"           | Height (Overall) | 36"      | Height (Overall) | 36"      | Height (Overall) | 36"      |
| Seat Height      | 10   27   36" | Seat Height      | 18   36" | Seat Height      | 18   36" | Seat Height      | 18   36" |