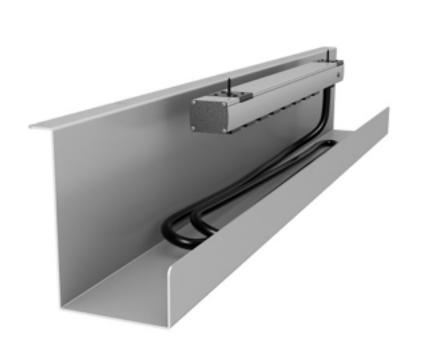

# J Chan with Power Strip

#### **Description:**

Power and wire management in one! Our 36" J Chan for wire management and the 8 receptacle power strip for power where you need it.

#### **Specifications:**

Power Strip

- 15 amp, 125 volt
- 8 foot cord
- 15A on/off switch with built-in circuit breaker
- Surge protection, 450 Joule, LED indicator
- UL listed

J Chan

Dimensions: 36"W x 6"H x 5"D