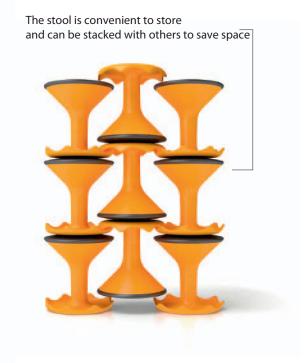

## Features & Benefits

- Made from recyclable polypropylene(PP) which is very durable, extremely scratch resistant, and easy to clean
- Stackable for easystorage
- Lightweight and easy to carry due to the ergonomic, waveshaped seat edge for gripping, which also prevents the stool from rolling away
- Offers free rangeof mobility undercontrolled conditions without mechanized parts or unstable exercise balls
- Soft basepadding to prevent slipping
- Suitable for all ages
- Suitable for classrooms, breakout spaces, play rooms, libraries, study rooms, office environments, and a variety of other applications