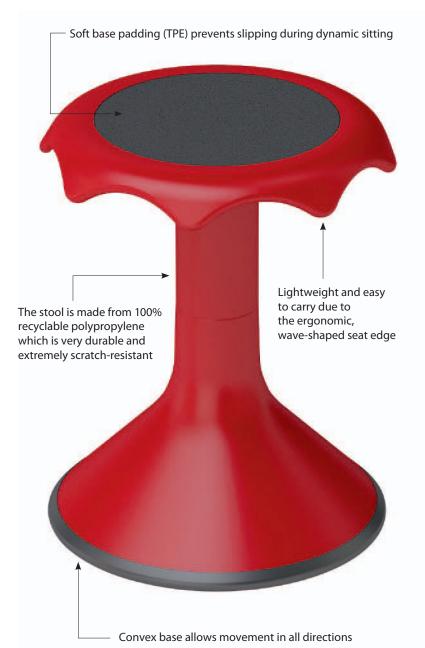

## Features & Benefits

- Made from recyclable polypropylene(PP) which is very durable, extremely scratch resistant, and easy to clean
- Stackable for easystorage
- Lightweight and easy to carry due to the ergonomic, waveshaped seat edge for gripping, which also prevents the stool from rolling away
- Offers free rangeof mobility undercontrolled conditions without mechanized parts or unstable exercise balls
- Soft basepadding to prevent slipping
- Suitable for all ages
- Suitable for classrooms, breakout spaces, play rooms, libraries, study rooms, office environments, and a variety of other applications