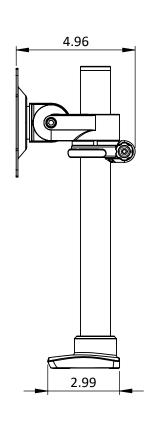

| DWG TITLE   | HT_Single Monitor Arm         | REV<br>- | ı |
|-------------|-------------------------------|----------|---|
| DESCRIPTION | High Tido Cingle Manitor Arm  | SIZE     | 1 |
|             | High Tide, Single Monitor Arm | Α        |   |
|             |                               |          |   |

PROPRIETARY AND CONFIDENTIAL
THE INFORMATION CONTAINED IN THIS
DRAWING IS THE SOLE PROPERTY OF
SYMMETRY OFFICE. ANY REPRODUCTION
IN PART OR AS A WHOLE WITHOUT THE
WRITTEN PERMISSION OF SYMMETRY
OFFICE IS PROHIBITED.