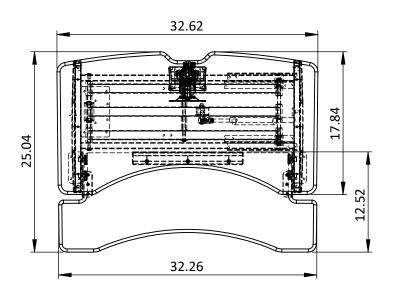

| (6) | symmetry       |  |
|-----|----------------|--|
|     | WORK IN MOTION |  |

В

| , | DSS_High Tide 4                | REV<br>-  |  |
|---|--------------------------------|-----------|--|
|   | Desktop Sit/Stand, High Tide 4 | SIZE<br>A |  |

PROPRIETARY AND CONFIDENTIAL
THE INFORMATION CONTAINED IN THIS
DRAWING IS THE SOLE PROPERTY OF
SYMMETRY OFFICE. ANY REPRODUCTION
IN PART OR AS A WHOLE WITHOUT THE
WRITTEN PERMISSION OF SYMMETRY
OFFICE IS PROHIBITED.