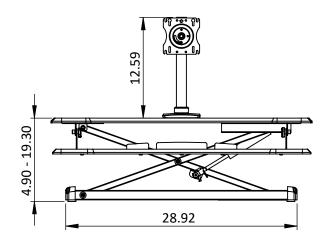

| DWG TITLE   | HT_Single Monitor Arm         | REV<br>- | ı |
|-------------|-------------------------------|----------|---|
| DESCRIPTION | High Tido Cingle Manitor Arm  | SIZE     | 1 |
|             | High Tide, Single Monitor Arm | Α        |   |
|             |                               |          |   |

PROPRIETARY AND CONFIDENTIAL
THE INFORMATION CONTAINED IN THIS
DRAWING IS THE SOLE PROPERTY OF
SYMMETRY OFFICE. ANY REPRODUCTION
IN PART OR AS A WHOLE WITHOUT THE
WRITTEN PERMISSION OF SYMMETRY
OFFICE IS PROHIBITED.