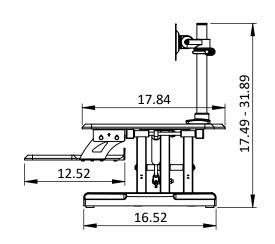

2

| (6) | symmetry       | C |
|-----|----------------|---|
|     | WORK IN MOTION | _ |

В

Α

| , | DSS_High Tide 4, Dual Monitor Arm                | REV - |
|---|--------------------------------------------------|-------|
|   | Desktop Sit/Stand, High Tide 4, Dual Monitor Arm | SIZE  |

PROPRIETARY AND CONFIDENTIAL
THE INFORMATION CONTAINED IN THIS
DRAWING IS THE SOLE PROPERTY OF
SYMMETRY OFFICE. ANY REPRODUCTION
IN PART OR AS A WHOLE WITHOUT THE
WRITTEN PERMISSION OF SYMMETRY
OFFICE IS PROHIBITED.