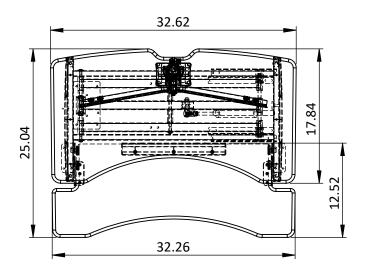

| (6) | symmetry       |  |
|-----|----------------|--|
|     | WORK IN MOTION |  |

В

| , | DSS_High Tide 4                | REV<br>-  |  |
|---|--------------------------------|-----------|--|
|   | Desktop Sit/Stand, High Tide 4 | SIZE<br>A |  |