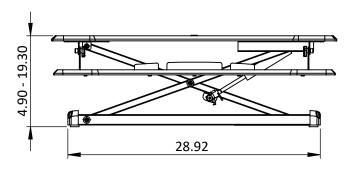

| DWG TITLE   | HT_Single Monitor Arm         | REV<br>- | ı |
|-------------|-------------------------------|----------|---|
| DESCRIPTION | High Tido Cingle Manitor Arm  | SIZE     | 1 |
|             | High Tide, Single Monitor Arm | Α        |   |
|             |                               |          |   |

PROPRIETARY AND CONFIDENTIAL
THE INFORMATION CONTAINED IN THIS
DRAWING IS THE SOLE PROPERTY OF
SYMMETRY OFFICE. ANY REPRODUCTION
IN PART OR AS A WHOLE WITHOUT THE
WRITTEN PERMISSION OF SYMMETRY
OFFICE IS PROHIBITED.