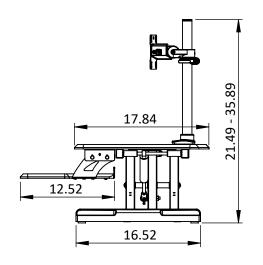

2

| (6) | symmetry       | C |
|-----|----------------|---|
|     | WORK IN MOTION | _ |

В

Α

| , | DSS_High Tide 4, Dual Monitor Arm                | REV - |
|---|--------------------------------------------------|-------|
|   | Desktop Sit/Stand, High Tide 4, Dual Monitor Arm | SIZE  |