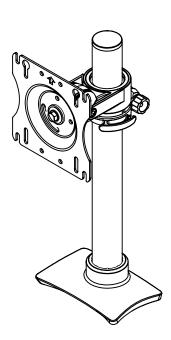

2

| (6) | symmetry       | C |
|-----|----------------|---|
|     | WORK IN MOTION | _ |

В

Α

| , | DSS_High Tide 4, Dual Monitor Arm                | REV - |
|---|--------------------------------------------------|-------|
|   | Desktop Sit/Stand, High Tide 4, Dual Monitor Arm | SIZE  |

PROPRIETARY AND CONFIDENTIAL
THE INFORMATION CONTAINED IN THIS
DRAWING IS THE SOLE PROPERTY OF
SYMMETRY OFFICE. ANY REPRODUCTION
IN PART OR AS A WHOLE WITHOUT THE
WRITTEN PERMISSION OF SYMMETRY
OFFICE IS PROHIBITED.