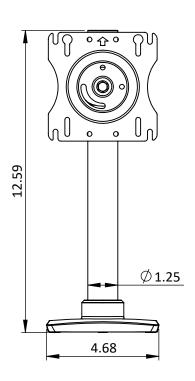

В

Α

2

1

2

| <b>(</b> () | symmetry       | [ |
|-------------|----------------|---|
|             | WORK IN MOTION |   |

В

| , | DSS_High Tide 4, Single Monitor Arm                | REV<br>-  |
|---|----------------------------------------------------|-----------|
|   | Desktop Sit/Stand, High Tide 4, Single Monitor Arm | SIZE<br>A |

PROPRIETARY AND CONFIDENTIAL
THE INFORMATION CONTAINED IN THIS
DRAWING IS THE SOLE PROPERTY OF
SYMMETRY OFFICE. ANY REPRODUCTION
IN PART OR AS A WHOLE WITHOUT THE
WRITTEN PERMISSION OF SYMMETRY
OFFICE IS PROHIBITED.