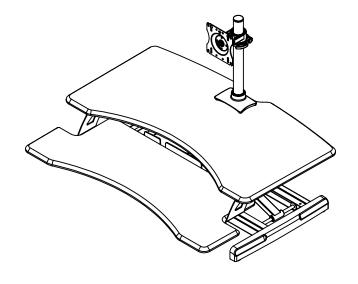

В

Α

2

1

2

| <b>(</b> () | symmetry       | [ |
|-------------|----------------|---|
|             | WORK IN MOTION |   |

В

| , | DSS_High Tide 4, Single Monitor Arm                | REV<br>-  |
|---|----------------------------------------------------|-----------|
|   | Desktop Sit/Stand, High Tide 4, Single Monitor Arm | SIZE<br>A |

PROPRIETARY AND CONFIDENTIAL
THE INFORMATION CONTAINED IN THIS
DRAWING IS THE SOLE PROPERTY OF
SYMMETRY OFFICE. ANY REPRODUCTION
IN PART OR AS A WHOLE WITHOUT THE
WRITTEN PERMISSION OF SYMMETRY
OFFICE IS PROHIBITED.