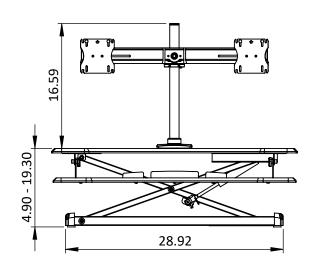

| DWG TITLE   | HT_Single Monitor Arm         | REV<br>- | ı |
|-------------|-------------------------------|----------|---|
| DESCRIPTION | High Tido Cingle Manitor Arm  | SIZE     | 1 |
|             | High Tide, Single Monitor Arm | Α        |   |
|             |                               |          |   |