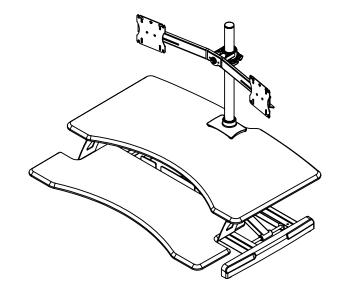

В

Α

2

1

2

| <b>(</b> () | symmetry       | [ |
|-------------|----------------|---|
|             | WORK IN MOTION |   |

В

| , | DSS_High Tide 4, Single Monitor Arm                | REV<br>-  |
|---|----------------------------------------------------|-----------|
|   | Desktop Sit/Stand, High Tide 4, Single Monitor Arm | SIZE<br>A |