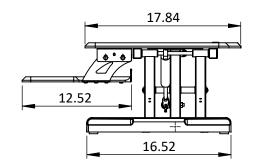

2

| (6) | symmetry       | C |
|-----|----------------|---|
|     | WORK IN MOTION | _ |

В

Α

| , | DSS_High Tide 4, Dual Monitor Arm                | REV - |
|---|--------------------------------------------------|-------|
|   | Desktop Sit/Stand, High Tide 4, Dual Monitor Arm | SIZE  |

PROPRIETARY AND CONFIDENTIAL
THE INFORMATION CONTAINED IN THIS
DRAWING IS THE SOLE PROPERTY OF
SYMMETRY OFFICE. ANY REPRODUCTION
IN PART OR AS A WHOLE WITHOUT THE
WRITTEN PERMISSION OF SYMMETRY
OFFICE IS PROHIBITED.