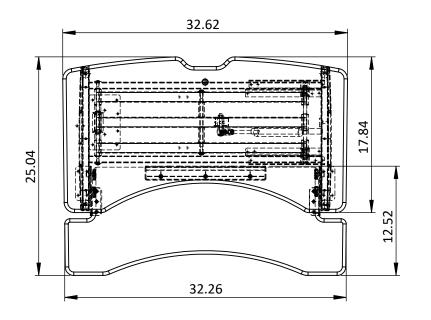

| (6) | symmetry       |  |
|-----|----------------|--|
|     | WORK IN MOTION |  |

В

| , | DSS_High Tide 4                | REV<br>-  |  |
|---|--------------------------------|-----------|--|
|   | Desktop Sit/Stand, High Tide 4 | SIZE<br>A |  |

PROPRIETARY AND CONFIDENTIAL
THE INFORMATION CONTAINED IN THIS
DRAWING IS THE SOLE PROPERTY OF
SYMMETRY OFFICE. ANY REPRODUCTION
IN PART OR AS A WHOLE WITHOUT THE
WRITTEN PERMISSION OF SYMMETRY
OFFICE IS PROHIBITED.