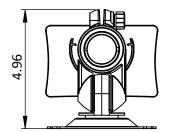

| (6) | symmetry       |  |
|-----|----------------|--|
|     | WORK IN MOTION |  |

В

| , | DSS_High Tide 4                | REV<br>-  |  |
|---|--------------------------------|-----------|--|
|   | Desktop Sit/Stand, High Tide 4 | SIZE<br>A |  |

PROPRIETARY AND CONFIDENTIAL
THE INFORMATION CONTAINED IN THIS
DRAWING IS THE SOLE PROPERTY OF
SYMMETRY OFFICE. ANY REPRODUCTION
IN PART OR AS A WHOLE WITHOUT THE
WRITTEN PERMISSION OF SYMMETRY
OFFICE IS PROHIBITED.