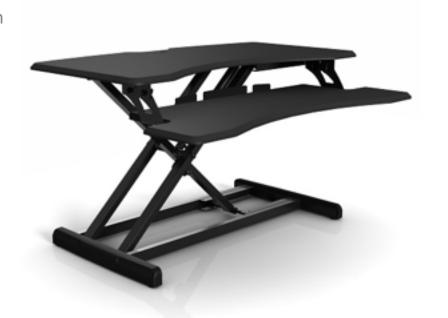

## **Description:**

The High Tide 4 sit to stand desktop workstation quickly and economically converts an existing desk into a smooth and effortless sit to stand workstation.

### **Specifications:**

- Desktop supports between 8.8 and 33 lbs (including any monitor arms/monitors)
- Keyboard tray supports 4.4 lbs.
- Single monitor arm weight limit: 20 lbs
- Dual monitor arm weight limit: 10 lbs per monitor
- Dual monitor screen size: 22" max monitor width
- Height adjustable range of 4.5" to 19.25"
- Desktop size: 32.5" x 17.8"
- Keyboard tray size: 32.25" x 6.6"
- Infinite height adjustment increments with lockable gas spring
- Desktop material is HDF with carb certification