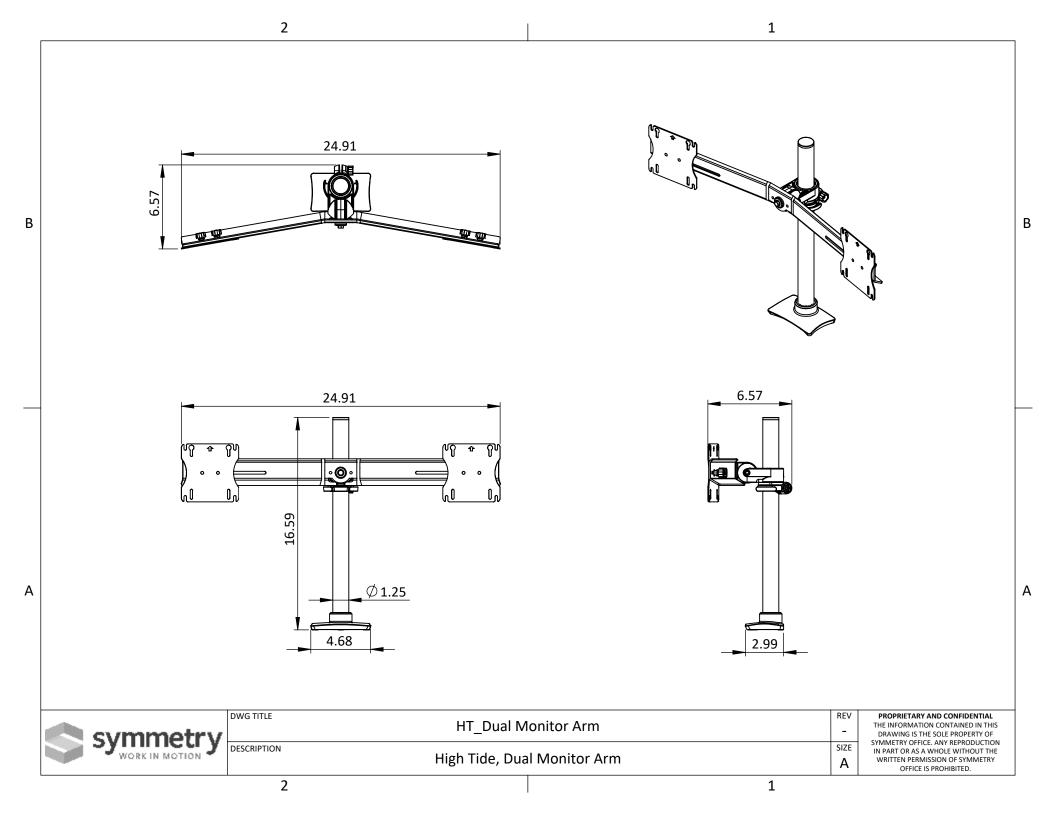

2

| I | -db- |                | ٦ |
|---|------|----------------|---|
| I |      | symmetry       |   |
| I |      |                | D |
| I |      | WORK IN MOTION |   |

В

Α

| DWG TITLE   | DSS_High Tide Corner, Dual Monitor Arm                | REV - |
|-------------|-------------------------------------------------------|-------|
| DESCRIPTION | Desktop Sit/Stand, High Tide Corner, Dual Monitor Arm | SIZE  |
|             | Desktop stej stand, mgn ride corner, badi Montoi 74m  | A     |

PROPRIETARY AND CONFIDENTIAL
THE INFORMATION CONTAINED IN THIS
DRAWING IS THE SOLE PROPERTY OF
SYMMETRY OFFICE. ANY REPRODUCTION
IN PART OR AS A WHOLE WITHOUT THE
WRITTEN PERMISSION OF SYMMETRY
OFFICE IS PROHIBITED.