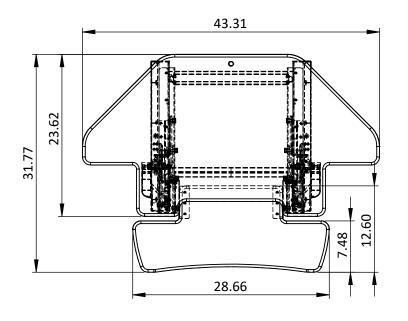

| <b>(</b> () | symmetry           |  |
|-------------|--------------------|--|
|             | - WORK IN MOTION - |  |

В

Α

| DSS_High Tide Corner                | REV -     |  |
|-------------------------------------|-----------|--|
| Desktop Sit/Stand, High Tide Corner | SIZE<br>A |  |

PROPRIETARY AND CONFIDENTIAL
THE INFORMATION CONTAINED IN THIS
DRAWING IS THE SOLE PROPERTY OF
SYMMETRY OFFICE. ANY REPRODUCTION
IN PART OR AS A WHOLE WITHOUT THE
WRITTEN PERMISSION OF SYMMETRY
OFFICE IS PROHIBITED.