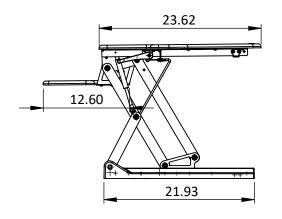

2

| I | -db- |                | ٦ |
|---|------|----------------|---|
| I |      | symmetry       |   |
| I |      |                | D |
| I |      | WORK IN MOTION |   |

В

Α

| DWG TITLE   | DSS_High Tide Corner, Dual Monitor Arm                | REV - |
|-------------|-------------------------------------------------------|-------|
| DESCRIPTION | Desktop Sit/Stand, High Tide Corner, Dual Monitor Arm | SIZE  |
|             | Desktop stej stand, mgn ride corner, badi Montoi 74m  | A     |

PROPRIETARY AND CONFIDENTIAL
THE INFORMATION CONTAINED IN THIS
DRAWING IS THE SOLE PROPERTY OF
SYMMETRY OFFICE. ANY REPRODUCTION
IN PART OR AS A WHOLE WITHOUT THE
WRITTEN PERMISSION OF SYMMETRY
OFFICE IS PROHIBITED.