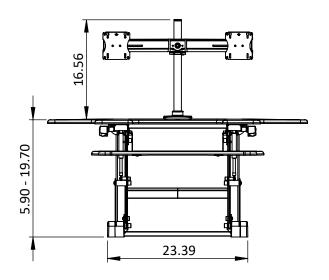

2

| I | -db- |                | ٦ |
|---|------|----------------|---|
| I |      | symmetry       |   |
| I |      |                | D |
| I |      | WORK IN MOTION |   |

В

Α

| DWG TITLE   | DSS_High Tide Corner, Dual Monitor Arm                | REV - |
|-------------|-------------------------------------------------------|-------|
| DESCRIPTION | Desktop Sit/Stand, High Tide Corner, Dual Monitor Arm | SIZE  |
|             | Desktop stej stand, mgn ride corner, badi Montoi 74m  | A     |

PROPRIETARY AND CONFIDENTIAL
THE INFORMATION CONTAINED IN THIS
DRAWING IS THE SOLE PROPERTY OF
SYMMETRY OFFICE. ANY REPRODUCTION
IN PART OR AS A WHOLE WITHOUT THE
WRITTEN PERMISSION OF SYMMETRY
OFFICE IS PROHIBITED.