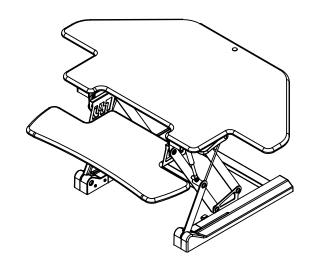

В

Α

| (6) | symmetry       |   |
|-----|----------------|---|
| 7   | WORK IN MOTION | - |

В

Α

| DSS_High Tide Corner, Single Monitor Arm                | REV    |
|---------------------------------------------------------|--------|
| Desktop Sit/Stand, High Tide Corner, Single Monitor Arm | SIZE A |

PROPRIETARY AND CONFIDENTIAL
THE INFORMATION CONTAINED IN THIS
DRAWING IS THE SOLE PROPERTY OF
SYMMETRY OFFICE. ANY REPRODUCTION
IN PART OR AS A WHOLE WITHOUT THE
WRITTEN PERMISSION OF SYMMETRY
OFFICE IS PROHIBITED.