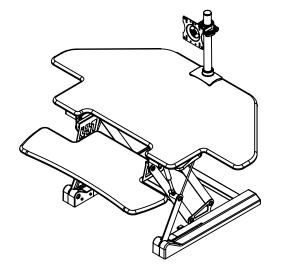

| <b>(</b> () | symmetry           |  |
|-------------|--------------------|--|
|             | - WORK IN MOTION - |  |

В

Α

| DSS_High Tide Corner                | REV -     |  |
|-------------------------------------|-----------|--|
| Desktop Sit/Stand, High Tide Corner | SIZE<br>A |  |

PROPRIETARY AND CONFIDENTIAL
THE INFORMATION CONTAINED IN THIS
DRAWING IS THE SOLE PROPERTY OF
SYMMETRY OFFICE. ANY REPRODUCTION
IN PART OR AS A WHOLE WITHOUT THE
WRITTEN PERMISSION OF SYMMETRY
OFFICE IS PROHIBITED.