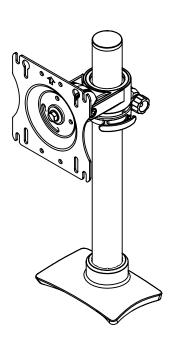

2

| I | -db- |                | ٦ |
|---|------|----------------|---|
| I |      | symmetry       |   |
| I |      |                | D |
| I |      | WORK IN MOTION |   |

В

Α

| DWG TITLE   | DSS_High Tide Corner, Dual Monitor Arm                | REV - |
|-------------|-------------------------------------------------------|-------|
| DESCRIPTION | Desktop Sit/Stand, High Tide Corner, Dual Monitor Arm | SIZE  |
|             | Desktop stej stand, mgn ride corner, badi Montoi 74m  | A     |

PROPRIETARY AND CONFIDENTIAL
THE INFORMATION CONTAINED IN THIS
DRAWING IS THE SOLE PROPERTY OF
SYMMETRY OFFICE. ANY REPRODUCTION
IN PART OR AS A WHOLE WITHOUT THE
WRITTEN PERMISSION OF SYMMETRY
OFFICE IS PROHIBITED.