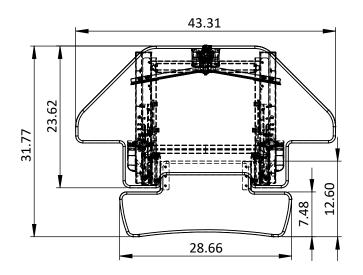

| <b>(</b> () | symmetry           |  |
|-------------|--------------------|--|
|             | - WORK IN MOTION - |  |

В

Α

| DSS_High Tide Corner                | REV -     |  |
|-------------------------------------|-----------|--|
| Desktop Sit/Stand, High Tide Corner | SIZE<br>A |  |

PROPRIETARY AND CONFIDENTIAL
THE INFORMATION CONTAINED IN THIS
DRAWING IS THE SOLE PROPERTY OF
SYMMETRY OFFICE. ANY REPRODUCTION
IN PART OR AS A WHOLE WITHOUT THE
WRITTEN PERMISSION OF SYMMETRY
OFFICE IS PROHIBITED.