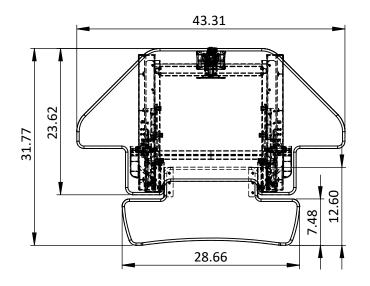

PROPRIETARY AND CONFIDENTIAL
THE INFORMATION CONTAINED IN THIS
DRAWING IS THE SOLE PROPERTY OF
SYMMETRY OFFICE. ANY REPRODUCTION
IN PART OR AS A WHOLE WITHOUT THE
WRITTEN PERMISSION OF SYMMETRY
OFFICE IS PROHIBITED.

2

| I | -db- |                | ٦ |
|---|------|----------------|---|
| I |      | symmetry       |   |
| I |      |                | D |
| I |      | WORK IN MOTION |   |

В

Α

| DWG TITLE   | DSS_High Tide Corner, Dual Monitor Arm                | REV - |
|-------------|-------------------------------------------------------|-------|
| DESCRIPTION | Desktop Sit/Stand, High Tide Corner, Dual Monitor Arm | SIZE  |
|             | Desktop stej stand, mgn ride corner, badi Montoi 74m  | A     |