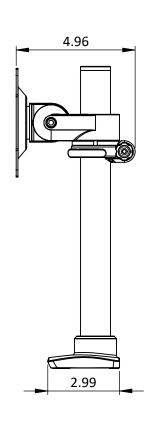

В

Α

В

Α

В

Α

| DWG TITLE   | HT_Single Monitor Arm         | REV<br>- | ı |
|-------------|-------------------------------|----------|---|
| DESCRIPTION | High Tido Cingle Manitor Arm  | SIZE     | ı |
|             | High Tide, Single Monitor Arm | Α        |   |
|             |                               |          |   |

PROPRIETARY AND CONFIDENTIAL
THE INFORMATION CONTAINED IN THIS
DRAWING IS THE SOLE PROPERTY OF
SYMMETRY OFFICE. ANY REPRODUCTION
IN PART OR AS A WHOLE WITHOUT THE
WRITTEN PERMISSION OF SYMMETRY
OFFICE IS PROHIBITED.