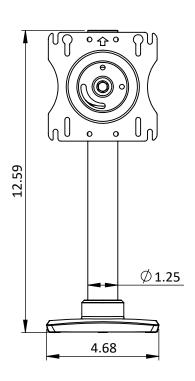

В

Α

| (6) | symmetry       |   |
|-----|----------------|---|
| 7   | WORK IN MOTION | - |

В

Α

| DSS_High Tide Corner, Single Monitor Arm                | REV    |
|---------------------------------------------------------|--------|
| Desktop Sit/Stand, High Tide Corner, Single Monitor Arm | SIZE A |

PROPRIETARY AND CONFIDENTIAL
THE INFORMATION CONTAINED IN THIS
DRAWING IS THE SOLE PROPERTY OF
SYMMETRY OFFICE. ANY REPRODUCTION
IN PART OR AS A WHOLE WITHOUT THE
WRITTEN PERMISSION OF SYMMETRY
OFFICE IS PROHIBITED.