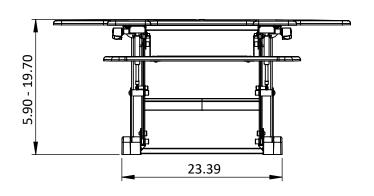

В

Α

В

Α

В

Α

| DWG TITLE   | HT_Single Monitor Arm         | REV<br>- | ı |
|-------------|-------------------------------|----------|---|
| DESCRIPTION | High Tido Cingle Manitor Arm  | SIZE     | ı |
|             | High Tide, Single Monitor Arm | Α        |   |
|             |                               |          |   |

PROPRIETARY AND CONFIDENTIAL
THE INFORMATION CONTAINED IN THIS
DRAWING IS THE SOLE PROPERTY OF
SYMMETRY OFFICE. ANY REPRODUCTION
IN PART OR AS A WHOLE WITHOUT THE
WRITTEN PERMISSION OF SYMMETRY
OFFICE IS PROHIBITED.