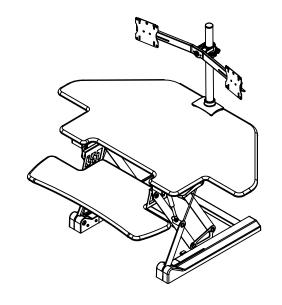

2

| I | -db- |                | ٦ |
|---|------|----------------|---|
| I |      | symmetry       |   |
| I |      |                | D |
| I |      | WORK IN MOTION |   |

В

Α

| DWG TITLE   | DSS_High Tide Corner, Dual Monitor Arm                | REV - |
|-------------|-------------------------------------------------------|-------|
| DESCRIPTION | Desktop Sit/Stand, High Tide Corner, Dual Monitor Arm | SIZE  |
|             | Desktop stej stand, mgn ride corner, badi Montoi 74m  | A     |

PROPRIETARY AND CONFIDENTIAL
THE INFORMATION CONTAINED IN THIS
DRAWING IS THE SOLE PROPERTY OF
SYMMETRY OFFICE. ANY REPRODUCTION
IN PART OR AS A WHOLE WITHOUT THE
WRITTEN PERMISSION OF SYMMETRY
OFFICE IS PROHIBITED.