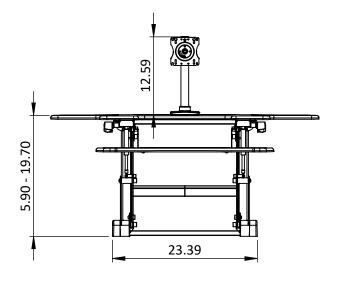

В

Α

| (6) | symmetry       |   |
|-----|----------------|---|
| 7   | WORK IN MOTION | - |

В

Α

| DSS_High Tide Corner, Single Monitor Arm                | REV    |
|---------------------------------------------------------|--------|
| Desktop Sit/Stand, High Tide Corner, Single Monitor Arm | SIZE A |

PROPRIETARY AND CONFIDENTIAL
THE INFORMATION CONTAINED IN THIS
DRAWING IS THE SOLE PROPERTY OF
SYMMETRY OFFICE. ANY REPRODUCTION
IN PART OR AS A WHOLE WITHOUT THE
WRITTEN PERMISSION OF SYMMETRY
OFFICE IS PROHIBITED.