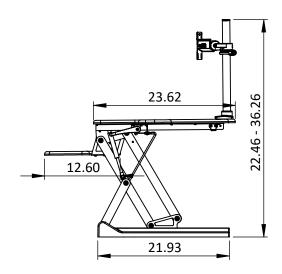

2

| I | -db- |                | ٦ |
|---|------|----------------|---|
| I |      | symmetry       |   |
| I |      |                | D |
| I |      | WORK IN MOTION |   |

В

Α

| DWG TITLE   | DSS_High Tide Corner, Dual Monitor Arm                | REV - |
|-------------|-------------------------------------------------------|-------|
| DESCRIPTION | Desktop Sit/Stand, High Tide Corner, Dual Monitor Arm | SIZE  |
|             | Desktop stej stand, mgn ride corner, badi Montoi 74m  | A     |

PROPRIETARY AND CONFIDENTIAL
THE INFORMATION CONTAINED IN THIS
DRAWING IS THE SOLE PROPERTY OF
SYMMETRY OFFICE. ANY REPRODUCTION
IN PART OR AS A WHOLE WITHOUT THE
WRITTEN PERMISSION OF SYMMETRY
OFFICE IS PROHIBITED.