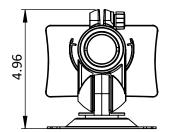

| <b>(</b> () | symmetry           |  |
|-------------|--------------------|--|
|             | - WORK IN MOTION - |  |

В

Α

| DSS_High Tide Corner                | REV -     |  |
|-------------------------------------|-----------|--|
| Desktop Sit/Stand, High Tide Corner | SIZE<br>A |  |

PROPRIETARY AND CONFIDENTIAL
THE INFORMATION CONTAINED IN THIS
DRAWING IS THE SOLE PROPERTY OF
SYMMETRY OFFICE. ANY REPRODUCTION
IN PART OR AS A WHOLE WITHOUT THE
WRITTEN PERMISSION OF SYMMETRY
OFFICE IS PROHIBITED.