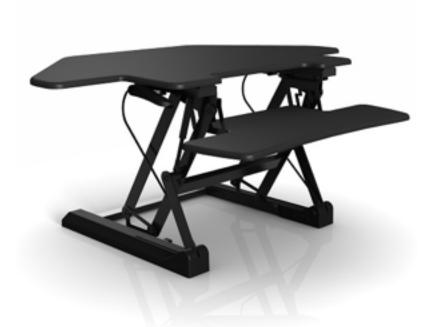

## **Description:**

The High Tide Corner sit to stand desktop workstation is designed specifically to fit in a corner applications. It quickly and economically converts an existing desk into a smooth and effortless sit to stand workstation.

## **Specifications:**

- Desktop supports between 8.8 and 33 lbs (including any monitor arms/monitors)
- Single monitor arm weight limit: 20 lbs
- Dual monitor arm weight limit: 10 lbs per monitor
- Dual monitor screen size: 22" max monitor width
- Height adjustable range of 5.9" to 19.6"
- Desktop size: 39.3" x 23.6"
- Keyboard tray size: 28.75" x 7.5"
- Infinite height adjustment increments with lockable gas spring
- Desktop material is HDF with carb certification