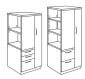

#### Trace Towers

Cupboard Wardrobe

Bookcase Wardrobe

Trace Storage Cabinets and Bookcases

Standard Depth Storage

Full Depth Storage

Bookcases

Mobile Bookcase