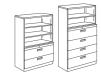

#### Trace Towers

Cupboard Wardrobe

Bookcase Wardrobe

Trace Storage Cabinets and Bookcases

Standard Depth Storage

Full Depth Storage

Bookcases

Mobile Bookcase