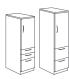

#### Trace Recessed Front Lateral Files

2-5 High Lateral

12" Receding Door Lateral

15" Receding Door Lateral

Laminate Tops for Recessed Laterals