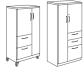

#### Trace Pedestals

Molly

Cushion Mobile FileCenter

Security

Trace Lateral Files

Mobile Lateral

Box/File Laterals

Open Shelf Laterals

6" and 12" Drawers

Laminate Tops for TRACE Laterals

Combo Lateral Storage Cabinet Combo Lateral Open Shelves

WSS Multi-drawer FileCenter