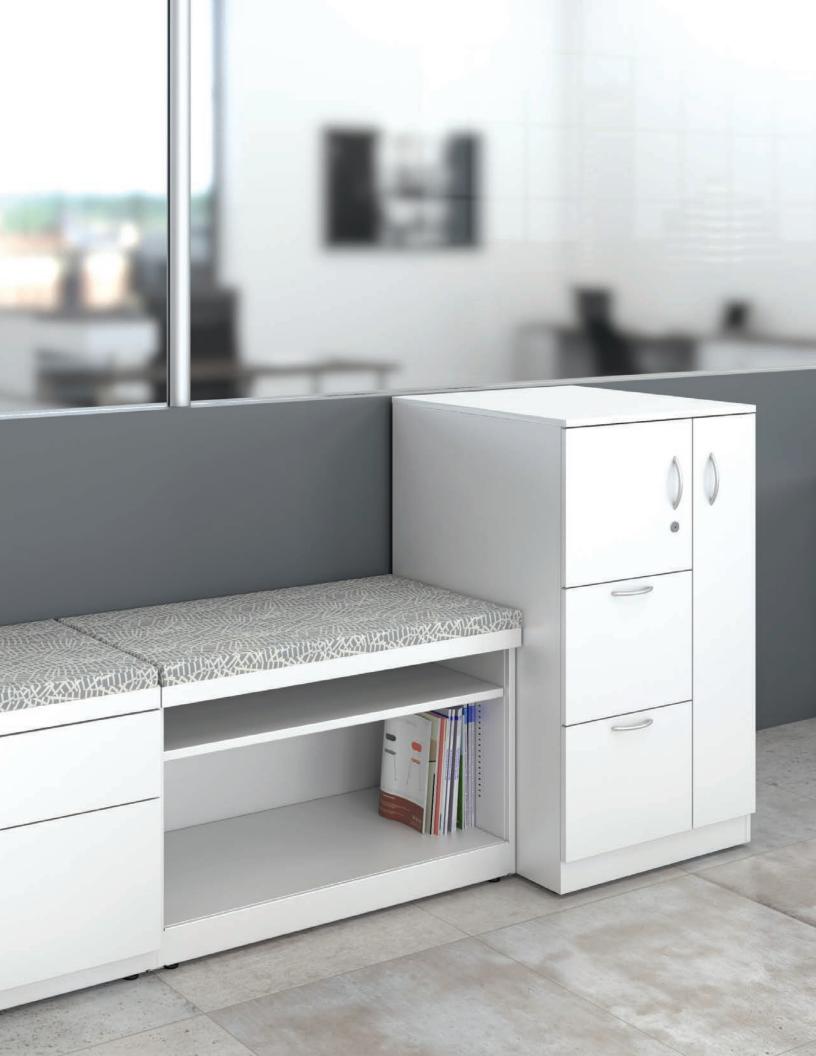

## Mobile Storage

Store your backpack, your shoes, your files, your stapler. And then have a seat and take 'em for a ride.

#### Multiple Drawer Fronts

Full pulls and loop pulls, some available with either radiused or squared sides. Laminate fronts are also a welcome option.

#### Laminate Drawer Fronts

Choose any of our standard laminates, or special order whatever laminate you need.

#### Locks