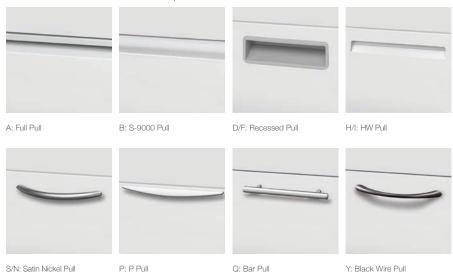

#### Multiple Drawer Fronts

Full pulls and loop pulls, some available with either radiused or squared sides. Laminate fronts are also a welcome option.