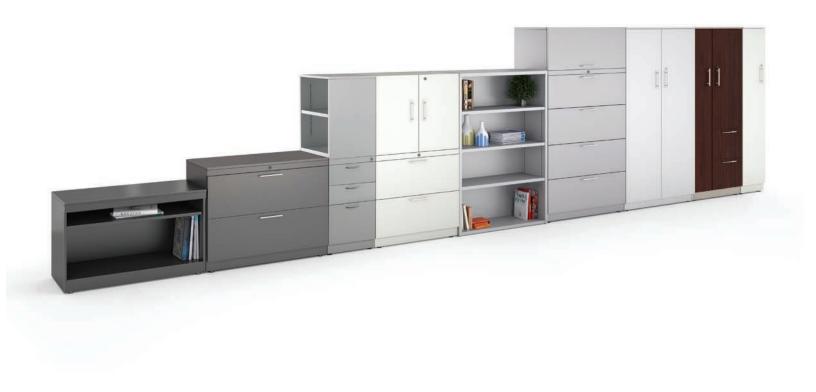

## Visual Harmony

Trace pedestals, laterals, towers, lockers, bookcases and storage cabinets feature consistent horizontal lines and full-width fronts.

|  | <u>°</u> |  | i | - | i |  |
|--|----------|--|---|---|---|--|
|  | _        |  |   | _ |   |  |
|  | _        |  |   | _ |   |  |
|  |          |  |   |   | - |  |

## Keep a Low Profile

GO offers dozens of cabinets under 40" tall; perfect for maximizing natural light and employee collaboration.

## Choices to Complement Your Surroundings

#### Paint Program - Standard and Custom Ten each from Allsteel, Herman Miller, Steelcase, Haworth, Knoll, and Teknion. Plus our Dwelling Color palette, online Industry Favorites, and custom colors.

# Laminate Program – HPL and TFL All available for worksurfaces, doors and drawer fronts. Plus an online Wilsonart spec room and easy-to-use custom laminate program.

Graded Fabric Program
Graded fabric programs with C.F.
Stinson and Maharam put the fabric
world at your fingertips.