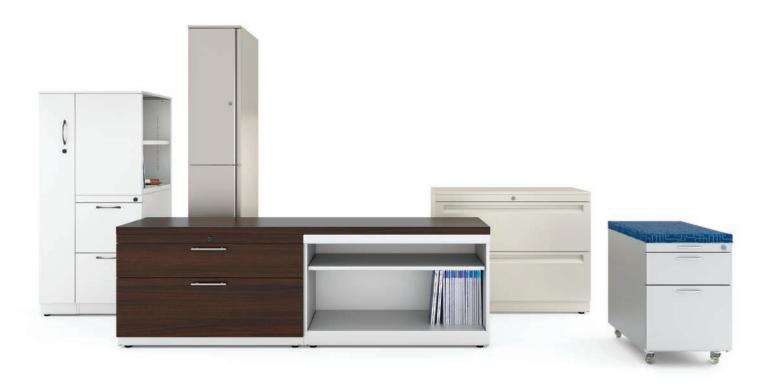

## Visual Harmony

Trace pedestals, laterals, towers, lockers, bookcases and storage cabinets feature consistent horizontal lines and full-width fronts.

|  | <u>°</u> |  | i | - | i |  |
|--|----------|--|---|---|---|--|
|  | _        |  |   | _ |   |  |
|  | _        |  |   | _ |   |  |
|  |          |  |   |   | - |  |

#### Trace Pedestals

Molly

Cushion Mobile FileCenter

Security

Trace Lateral Files

Mobile Lateral

Box/File Laterals

Open Shelf Laterals

6" and 12" Drawers

Laminate Tops for TRACE Laterals

Combo Lateral Storage Cabinet Combo Lateral Open Shelves

WSS Multi-drawer FileCenter

#### Trace Recessed Front Lateral Files

2-5 High Lateral

12" Receding Door Lateral

15" Receding Door Lateral

Laminate Tops for Recessed Laterals

#### Trace Towers

Cupboard Wardrobe

Bookcase Wardrobe

Trace Storage Cabinets and Bookcases

Standard Depth Storage

Full Depth Storage

Bookcases

Mobile Bookcase