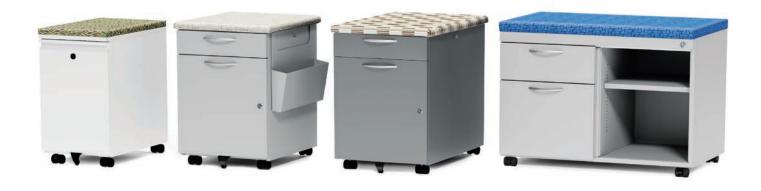

## Mobile Storage

Store your backpack, your shoes, your files, your stapler. And then have a seat and take 'em for a ride.

#### Trace Pedestals

Molly

Cushion Mobile FileCenter

Security

Trace Lateral Files

Mobile Lateral

Box/File Laterals

Open Shelf Laterals