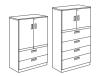

6" and 12" Drawers

Laminate Tops for TRACE Laterals

Combo Lateral Storage Cabinet Combo Lateral Open Shelves

WSS Multi-drawer FileCenter

#### Trace Recessed Front Lateral Files

2-5 High Lateral

12" Receding Door Lateral

15" Receding Door Lateral

Laminate Tops for Recessed Laterals