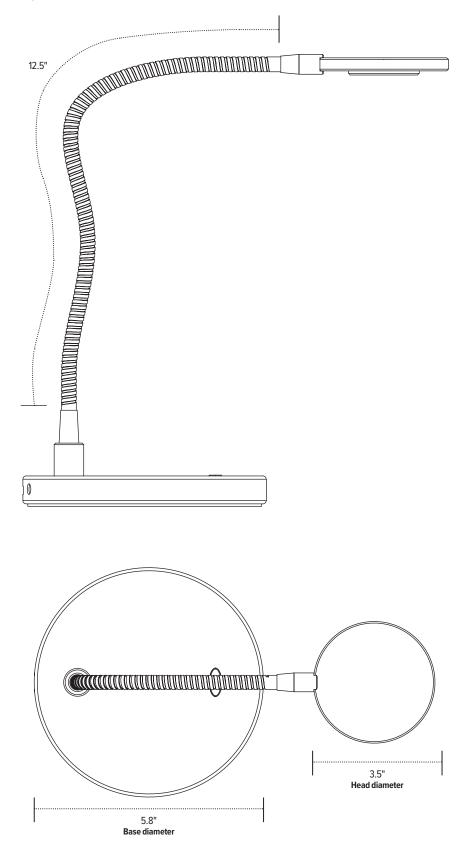

## Small profile task light with USB-A port`

touch and release dimmer button

Product specs

- LED
- 3000K color temperature
- 250 lumens
- 80 CRI
- 3W
- 50,000 hours lamp life
- 11.8" arm reach
- Power source is UL listed
- 8 hr. auto shut-off
- Touch and release built-in dimmer with four brightness settings
- 7.0' power cord
- USB-A charging port
- Small profile
- · Lightweight
- Warranty: 15 yr. (structural) 1 yr. (LED transformer)

Model #

PIXIE-LEDX-SLV

USB-A charging port

circular light fixture diffuses soft even light

Small profile task light with USB-A port`