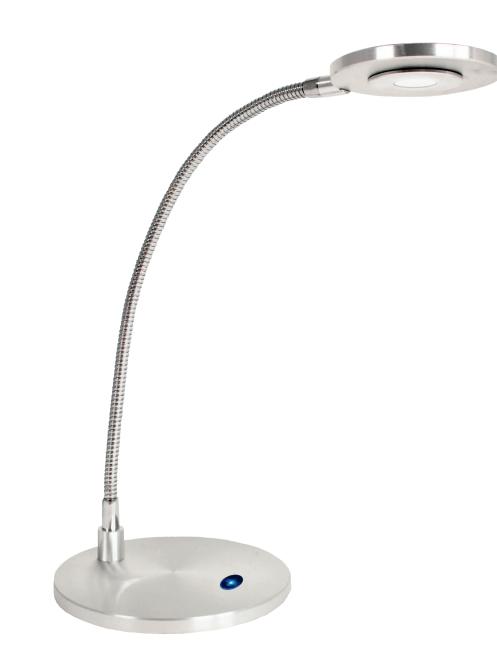

## Pixie-LEDX

Small profile task light with USB-A port

## Small profile task light with USB-A port`

touch and release dimmer button

Product specs

- LED
- 3000K color temperature
- 250 lumens
- 80 CRI
- 3W
- 50,000 hours lamp life
- 11.8" arm reach
- Power source is UL listed
- 8 hr. auto shut-off
- Touch and release built-in dimmer with four brightness settings
- 7.0' power cord
- USB-A charging port
- Small profile
- · Lightweight
- Warranty: 15 yr. (structural) 1 yr. (LED transformer)

Model #

PIXIE-LEDX-SLV

USB-A charging port

circular light fixture diffuses soft even light

Small profile task light with USB-A port`