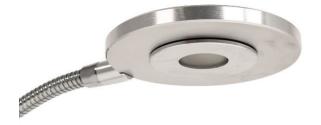

Model #

PIXIE-LEDX-SLV

USB-A charging port

circular light fixture diffuses soft even light

Small profile task light with USB-A port`