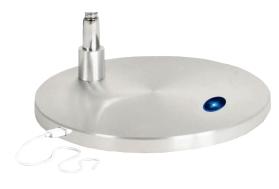

Model #

PIXIE-LEDX-SLV

USB-A charging port

circular light fixture diffuses soft even light

Small profile task light with USB-A port`