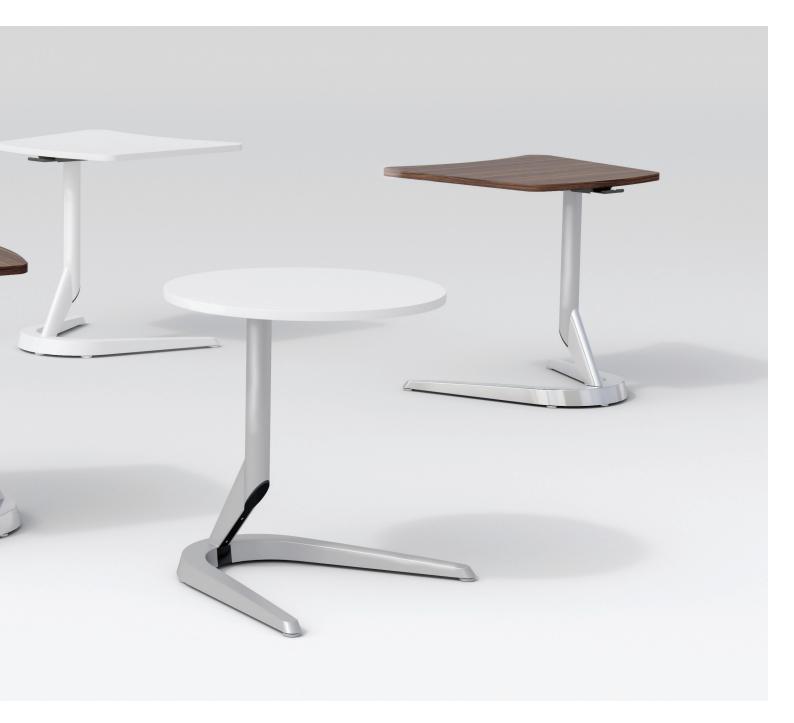

## Customizable design

Motific offers users multiple options to customize the portable tech table to meet their workspace needs. With two heights, a variety of finishes, and two worksurface shapes, it can be tailored to work in any dynamic space.