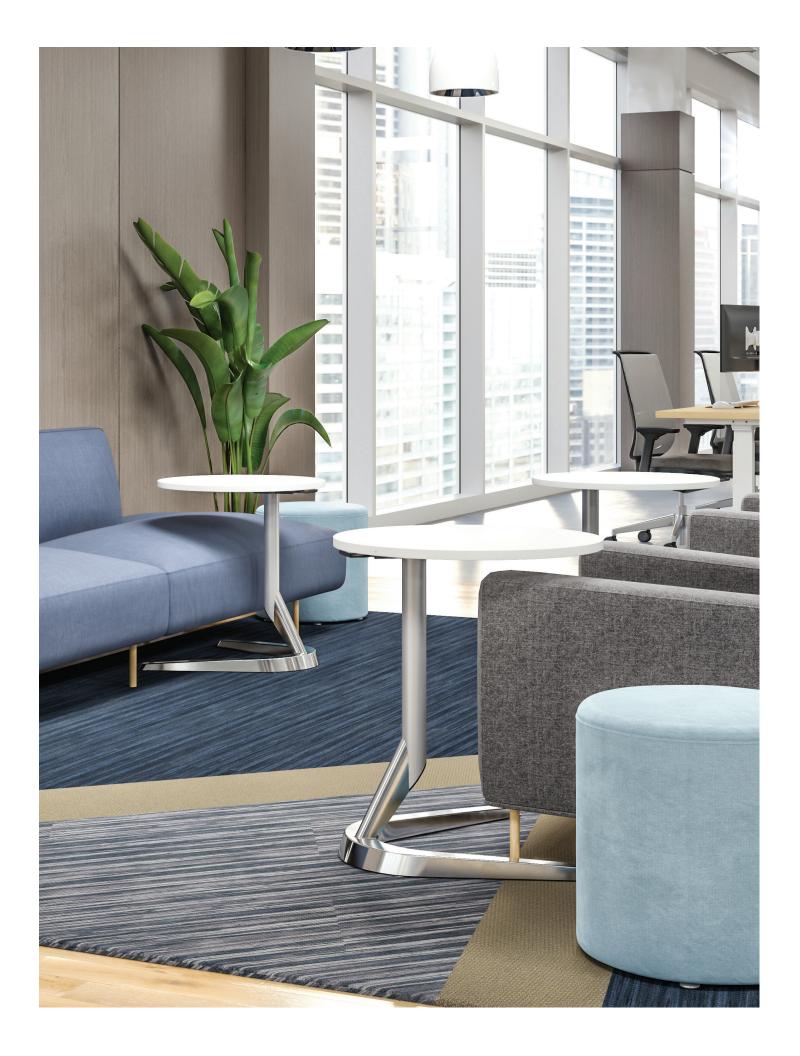

#### Shaping the third space

As users move through their day with digital technology constantly activated, the dynamic third space became the backdrop to the Motific design brainstorm process.

However, a design that married functional and seamless digital integration with a physical environment needed a language to guide the design vision. Fluid. Intuitive. Modular. These became the flashpoint words of inspiration for Henner and his team.

## Moves with ease

This lightweight and easy-to-move portable tech table, offers a sturdy design that can hold up to 50 pounds of your work gear. Pick it up and move it to wherever your work takes you.