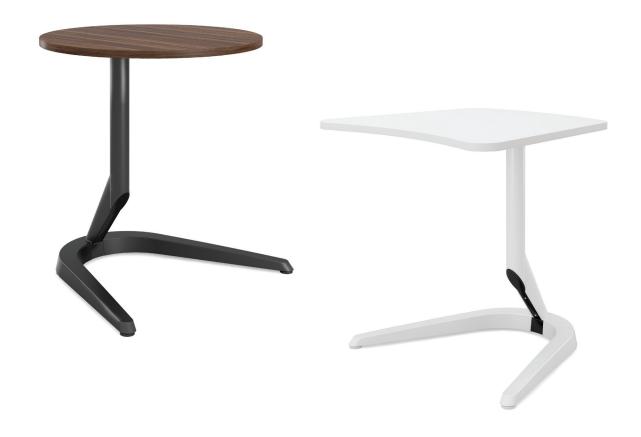

## Customizable design

Motific offers users multiple options to customize the portable tech table to meet their workspace needs. With two heights, a variety of finishes, and two worksurface shapes, it can be tailored to work in any dynamic space.