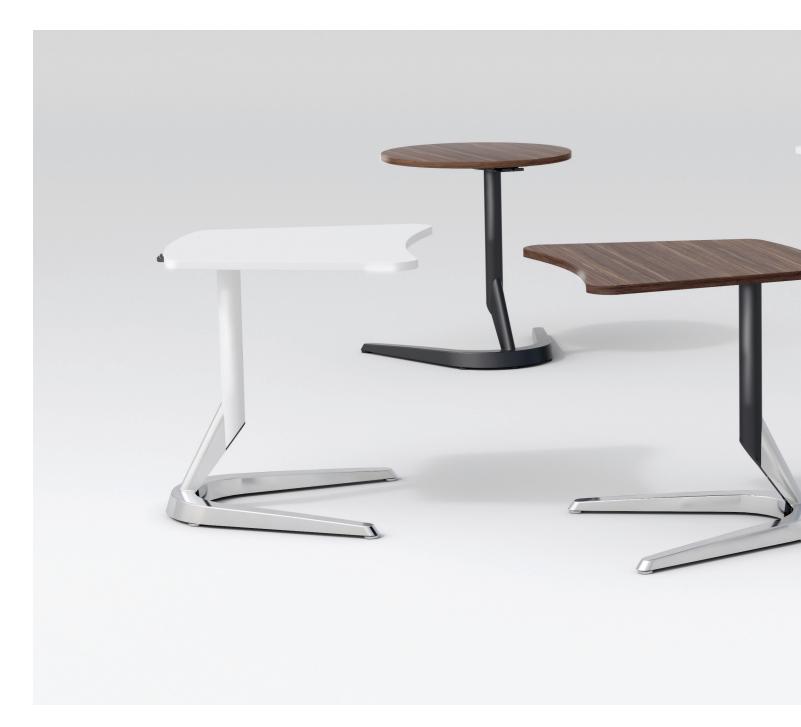

## Customizable design

Motific offers users multiple options to customize the portable tech table to meet their workspace needs. With two heights, a variety of finishes, and two worksurface shapes, it can be tailored to work in any dynamic space.