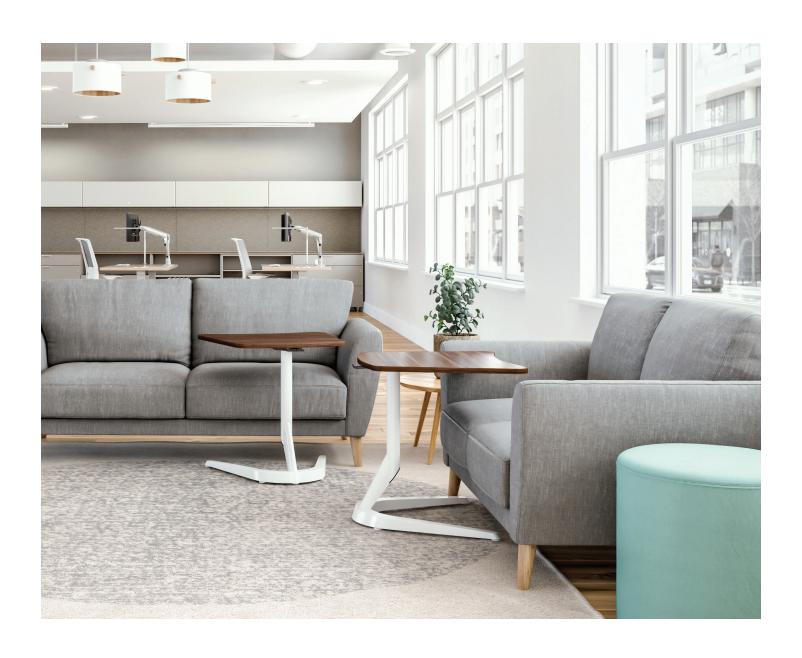

#### Shaping the third space

As users move through their day with digital technology constantly activated, the dynamic third space became the backdrop to the Motific design brainstorm process.

However, a design that married functional and seamless digital integration with a physical environment needed a language to guide the design vision. Fluid. Intuitive. Modular. These became the flashpoint words of inspiration for Henner and his team.

## Moves with ease

This lightweight and easy-to-move portable tech table, offers a sturdy design that can hold up to 50 pounds of your work gear. Pick it up and move it to wherever your work takes you.