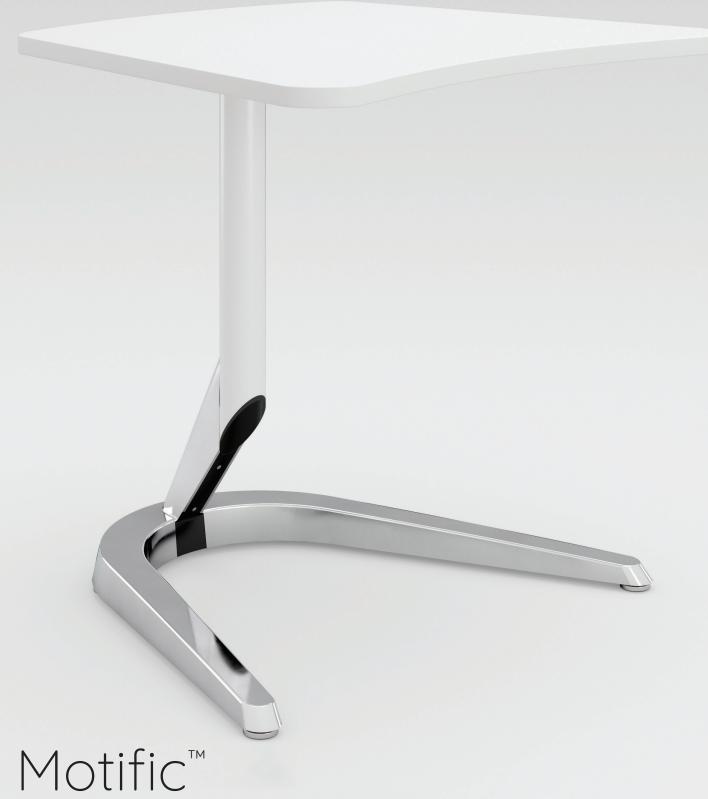

## Customizable design

Motific offers users multiple options to customize the portable tech table to meet their workspace needs. With two heights, a variety of finishes, and two worksurface shapes, it can be tailored to work in any dynamic space.

# Expandable hook

With a built-in expandable hook, the Motific keeps your bag off the floor and within reach.