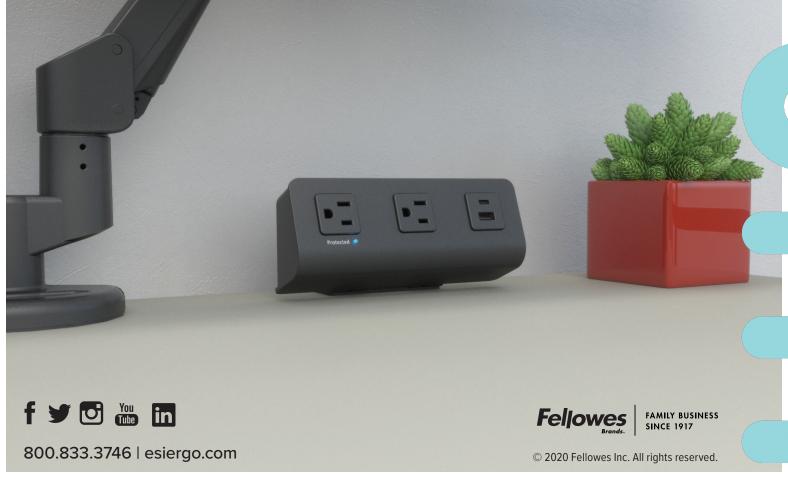

Available in black and white

Personal desktop power

Two AC outlets: 15A, 125V, 60Hz

One quick-charge USB-A port: 3.1A, 5V One quick-charge USB-C port: 3.1A, 5V

(device dependent)

Universal mounting bracket that allows for a desk clamp, 2.0" grommet, or under worksurface mount

Meets spill-protection criteria

UL and cUL listed

8.0' power cord

Indicator light illuminates when built-in surge protection is active

Available in black and white