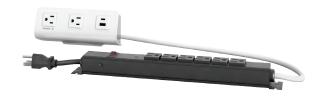

Tabletop power pod

Five AC outlets: 15A, 125V, 60Hz

Four quick-charge USB-A ports; 2 sets

each provides 3.1A, 5V

Ideal for worksurfaces in collaborative spaces

and conference rooms

Meets spill-protection criteria

UL and cUL listed

8.0' power cord

Indicator light illuminates when built-in surge protection is active

Circuit reset button on the underside of device

Available in black, white and pink

Power module:

Two AC outlets-15A, 125V, 60Hz

One quick-charge USB-A port- 3.1A, 5V

One quick-charge USB-C port- 3.1A, 5V (device dependent)

Power strip: six AC outlets

Power module: universal mounting bracket that allows for a desk clamp, 2.0" grommet, or under worksurface mount

Power module meets spill-protection criteria

UL and cUL listed

8.0' power cord (black)

28.5" connection cord (color matched to power module)

Indicator light illuminates when built-in surge protection is active