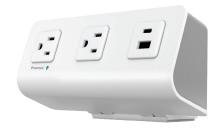

Available in black and white

Personal desktop power

Two AC outlets: 15A, 125V, 60Hz

One quick-charge USB-A port: 3.1A, 5V One quick-charge USB-C port: 3.1A, 5V

(device dependent)

Universal mounting bracket that allows for a desk clamp, 2.0" grommet, or under worksurface mount

Meets spill-protection criteria

UL and cUL listed

8.0' power cord

Indicator light illuminates when built-in surge protection is active

Available in black and white