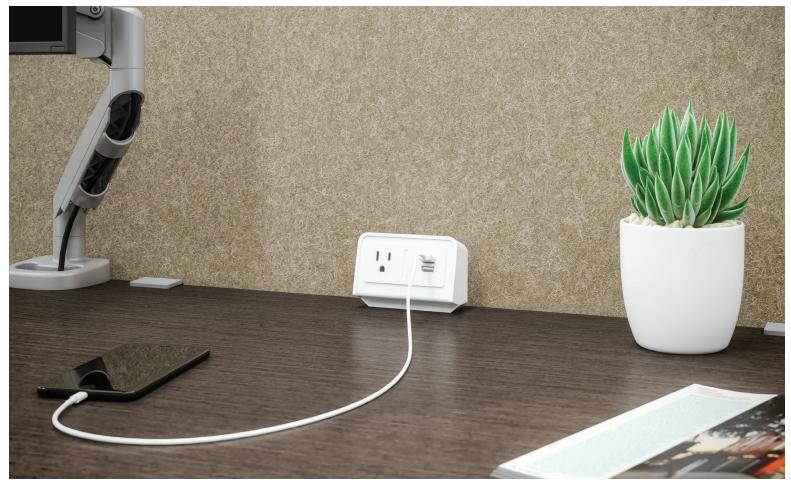

Available in black and white

Personal desktop power

Two AC outlets: 15A, 125V, 60Hz

One quick-charge USB-A port: 3.1A, 5V One quick-charge USB-C port: 3.1A, 5V

(device dependent)

Universal mounting bracket that allows for a desk clamp, 2.0" grommet, or under worksurface mount

Meets spill-protection criteria

UL and cUL listed

8.0' power cord

Indicator light illuminates when built-in surge protection is active

Available in black and white