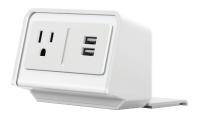

## FlexCharge<sup>™</sup>3

Personal desktop power

One AC outlet: 15A, 125V, 60Hz

Two quick-charge USB-A ports: 3.1A, 5V

Mounted with a desk clamp

Meets spill-protection criteria

8.0' power cord

UL and cUL listed

Available in black and white