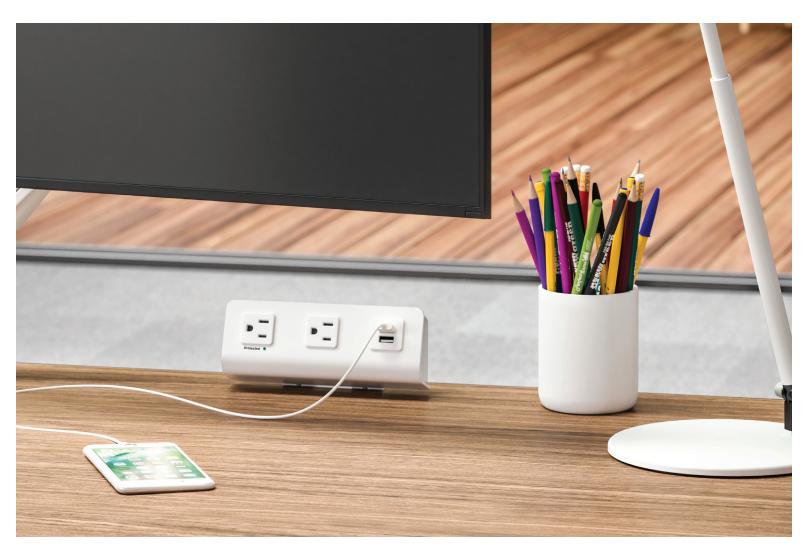

One quick-charge USB-A port- 3.1A, 5V

One quick-charge USB-C port- 3.1A, 5V (device dependent)

Power strip: six AC outlets

Power module: universal mounting bracket that allows for a desk clamp, 2.0" grommet, or under worksurface mount

Power module meets spill-protection criteria

UL and cUL listed

8.0' power cord (black)

28.5" connection cord (color matched to power module)

Indicator light illuminates when built-in surge protection is active

Available in black and white

Personal desktop power

Two AC outlets: 15A, 125V, 60Hz

One quick-charge USB-A port: 3.1A, 5V One quick-charge USB-C port: 3.1A, 5V

(device dependent)

Universal mounting bracket that allows for a desk clamp, 2.0" grommet, or under worksurface mount