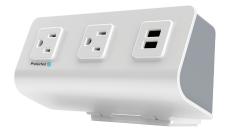

## FlexCharge<sup>™</sup>4

Personal desktop power

Two AC outlets: 15A, 125V, 60Hz

Two quick-charge USB-A ports: 3.1A, 5V

Universal mounting bracket that allows for a desk clamp, 2.0" grommet, or under worksurface

mount

Meets spill-protection criteria

UL and cUL listed

8.0' power cord

Indicator light illuminates when built-in

surge protection is active

Available in black and white