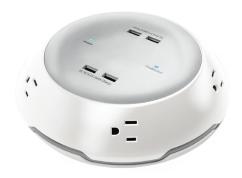

Tabletop power pod

Five AC outlets: 15A, 125V, 60Hz

Four quick-charge USB-A ports; 2 sets

each provides 3.1A, 5V

Ideal for worksurfaces in collaborative spaces

and conference rooms

Meets spill-protection criteria

UL and cUL listed

8.0' power cord

Indicator light illuminates when built-in surge protection is active

Circuit reset button on the underside of device

Available in black, white and pink

Power module:

Two AC outlets-15A, 125V, 60Hz