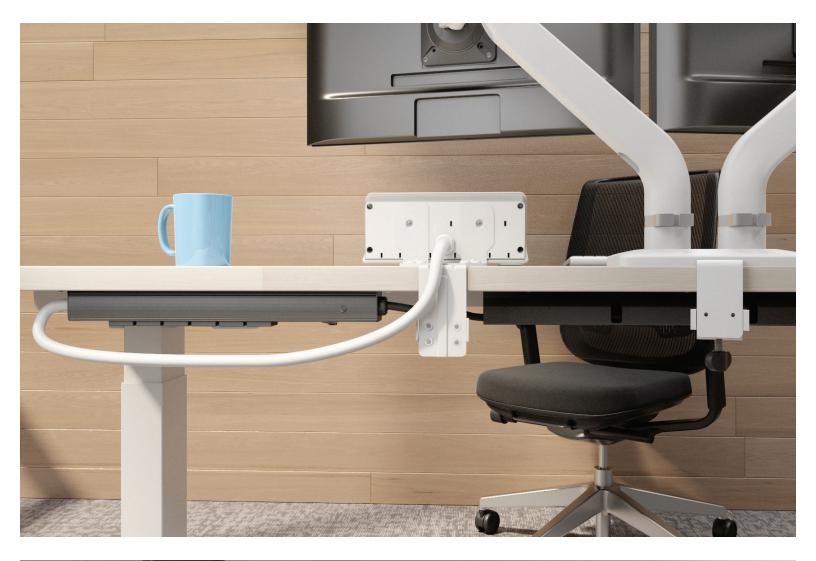

Available in black and white

Personal desktop power

Two AC outlets: 15A, 125V, 60Hz

One quick-charge USB-A port: 3.1A, 5V One quick-charge USB-C port: 3.1A, 5V

(device dependent)

Universal mounting bracket that allows for a desk clamp, 2.0" grommet, or under worksurface mount

Meets spill-protection criteria

UL and cUL listed

8.0' power cord

Indicator light illuminates when built-in surge protection is active

Available in black and white