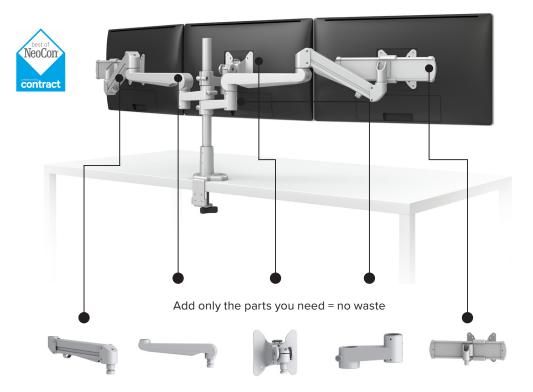

## Evolve.

The innovative monitor arm series that evolves with the changing needs of the work place.

- · Adapt from one up to six monitors
- · Fits virtually any size monitor
- · on any size worksurface
- · One Touch adjustment
- · No Wasted Parts
- Award Winning Design
- · Patent Pending
- · 48 Hour Shipping

Watch this Monitor Arm Evolve from 1 to 2 to 3 to 4 to 6 monitors.

Click the images below to play a video