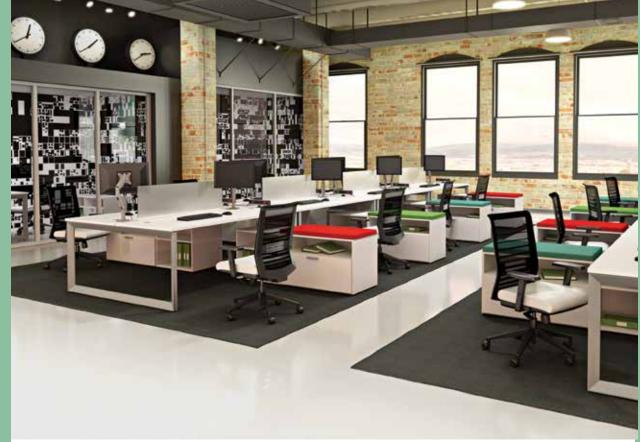

#### **Pivit**<sup>™</sup>

The versatile Pivit Collection offers endless combinations and personalization options that allow you to create functional and inviting workspaces. Chassis or open frame leg, single desk or integrated benching system, Pivit gives you what you need to create the solution you want.

- White, Grey Ash, Café or American Cherry Laminate
- Open Leg or Full Chassis
- Straight, Bow or Bullet Top Desks & Storage Accessories

Pivit Desk in Grey Ash with Open Frame legs | Lucky Task Chairs

### **Pivit Benching**<sup>™</sup>

Achieve a cohesive aesthetic from private offices to open floorplan benching with the versatile Pivit Collection. Available in the same four colors as Pivit Desks, Pivit Benching allows you to match or contrast your private offices with a highly functional and flexible benching system. Each 30" deep work surface is available in 48", 60" and 72" and supported by open frame end legs and shared center legs. Add mobile peds in Pivit Silver, frosted acrylic center privacy screens, and a trough power solution in both National and Chicago code. Increase functionality with our monitor arms and clamp on power.