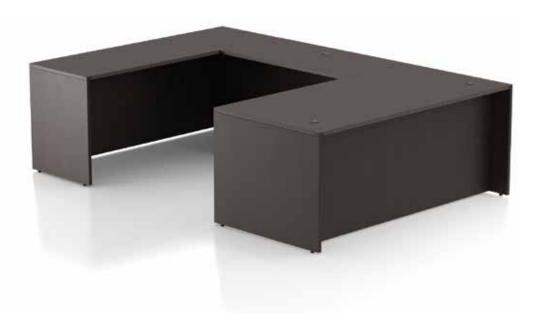

#### **Pivit**<sup>™</sup>

The versatile Pivit Collection offers endless combinations and personalization options that allow you to create functional and inviting workspaces. Chassis or open frame leg, single desk or integrated benching system, Pivit gives you what you need to create the solution you want.

- White, Grey Ash, Café or American Cherry Laminate
- Open Leg or Full Chassis
- Straight, Bow or Bullet Top Desks & Storage Accessories

Pivit Desk in Grey Ash with Open Frame legs | Lucky Task Chairs