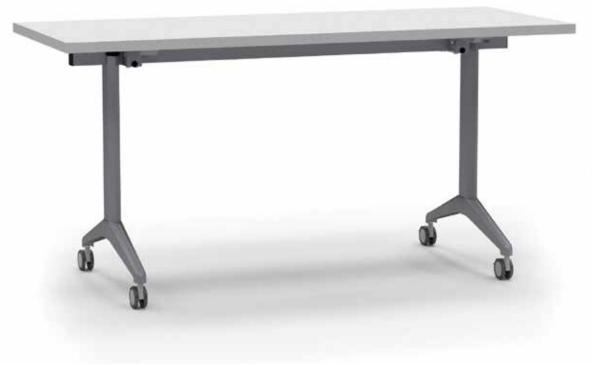

## Mobius™

The Mobius compact nesting table is perfect for high-density applications.

Its simple flip-top feature and solid construction make it an excellent choice for any work environment or multi-purpose space.