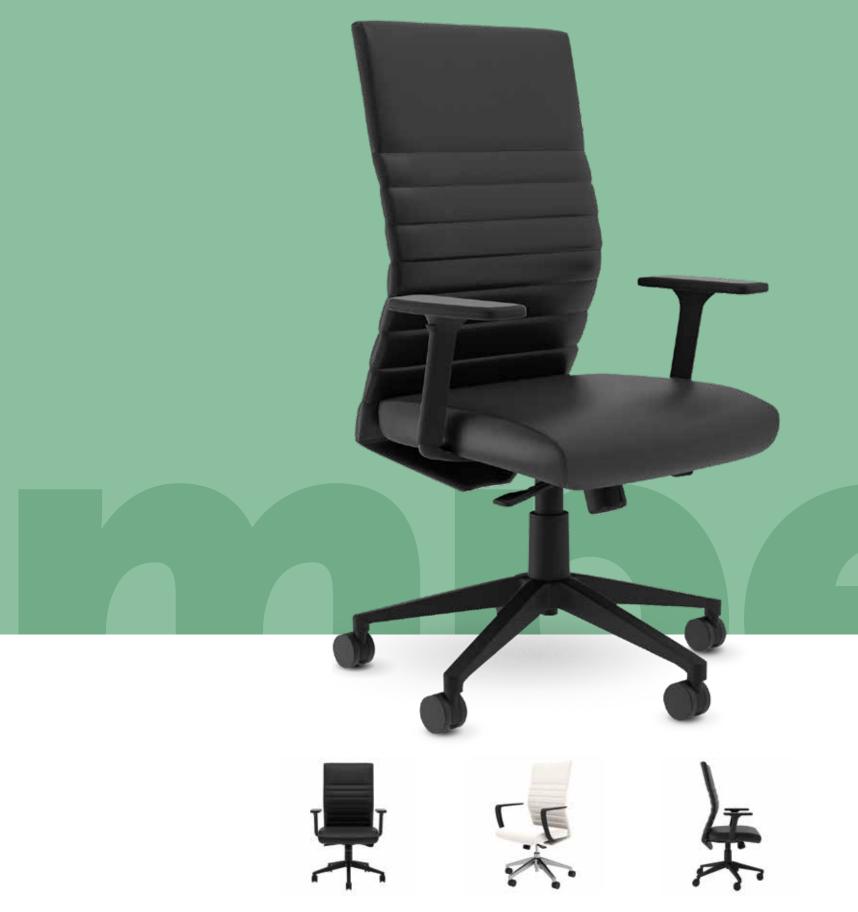

#### **Bravo**<sup>TM</sup>

Sophisticated and durable, the Bravo executive chair combines refined styling, all-day comfort and comprehensive features that provide personalized fit and comfort.

- Chrome base available
- Upholster in any Grade 1 or Grade 2 fabric