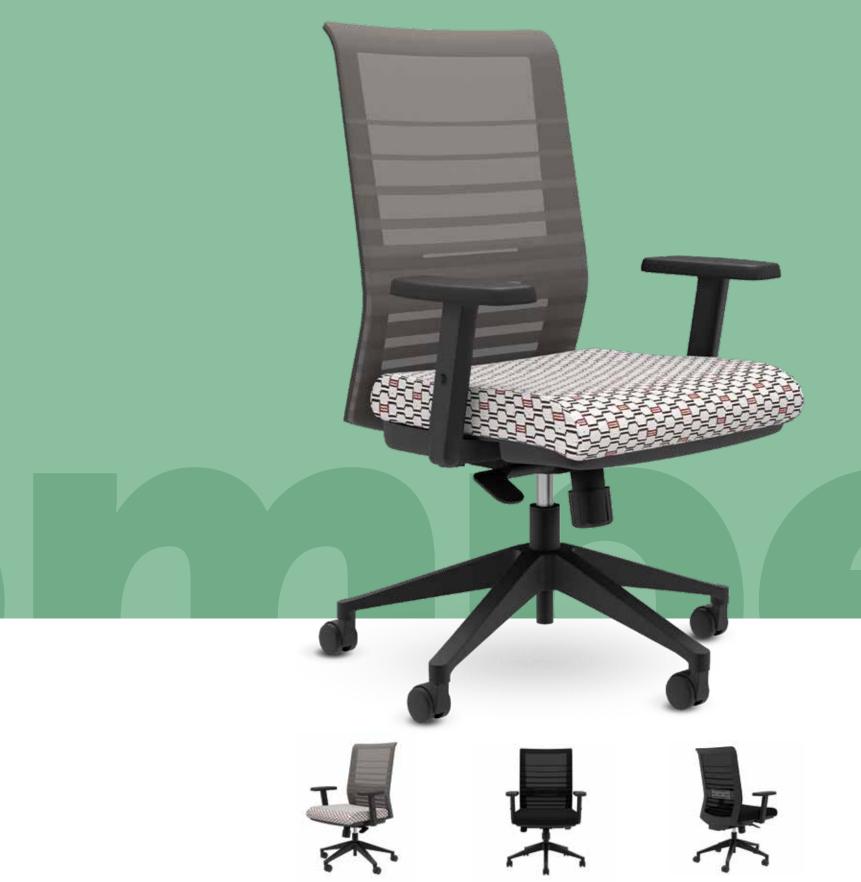

# Lucky™

Lucky knows how to please a crowd with incredible style, function and comfort. It's contoured molded seat cushion delivers maximum comfort and customization with the aesthetic flexibility of 92 upholstery options. And with 5 colors for its signature banded mesh back, Lucky offers virtually unlimited customization options.

- Mesh backs available in 5 colors
- 4D Arms
- Upholster in any Grade 1 or Grade 2 fabric

Pivit Bench | Bravo Task Chairs