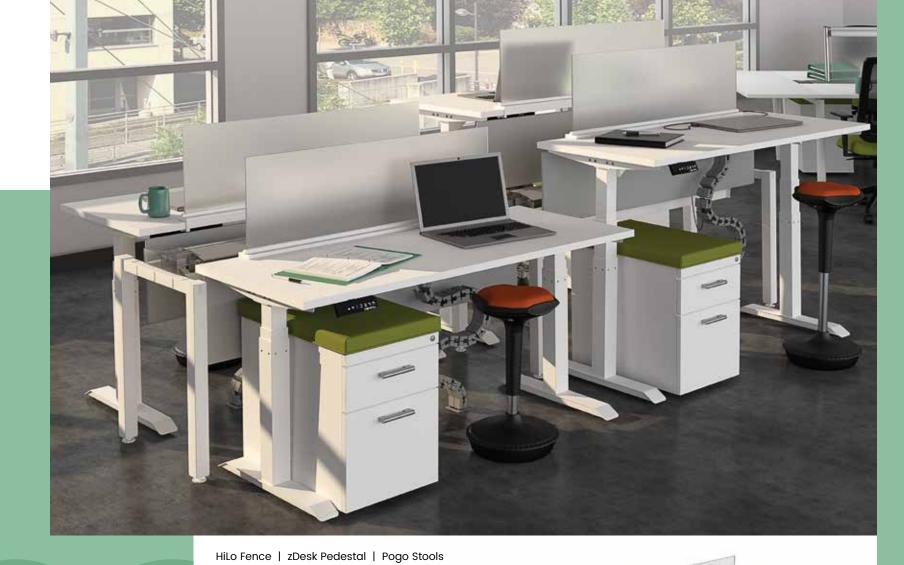

## HILO

Our HiLo table and benching system delivers superior function and value to the height adjustable market. With smooth and reliable mechanisms, HiLo is a productive and reliable member of your workforce. Whether featured as a standalone table or integrated into a complete benching system, HiLo will exceed your expectations..

### **Pivit Benching**<sup>™</sup>

Achieve a cohesive aesthetic from private offices to open floorplan benching with the versatile Pivit Collection. Available in the same four colors as Pivit Desks, Pivit Benching allows you to match or contrast your private offices with a highly functional and flexible benching system. Each 30" deep work surface is available in 48", 60" and 72" and supported by open frame end legs and shared center legs. Add mobile peds in Pivit Silver, frosted acrylic center privacy screens, and a trough power solution in both National and Chicago code. Increase functionality with our monitor arms and clamp on power.