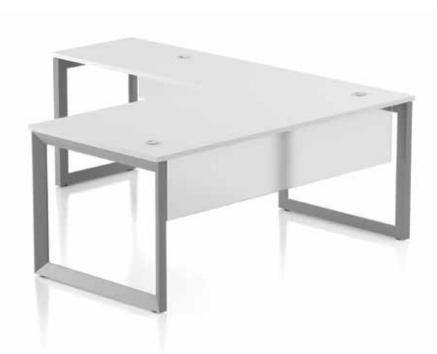

#### **Pivit**<sup>™</sup>

The versatile Pivit Collection offers endless combinations and personalization options that allow you to create functional and inviting workspaces. Chassis or open frame leg, single desk or integrated benching system, Pivit gives you what you need to create the solution you want.

- White, Grey Ash, Café or American Cherry Laminate
- Open Leg or Full Chassis
- Straight, Bow or Bullet Top Desks & Storage Accessories

Pivit Desk in Grey Ash with Open Frame legs | Lucky Task Chairs