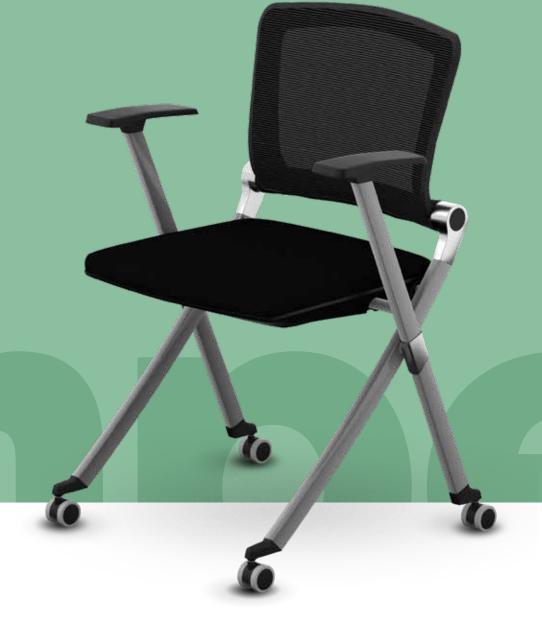

# **Ziggy**<sup>TM</sup>

Functional, attractive and affordable, the Ziggy multipurpose chair offers maximum versatility and comfort with its flex mesh back, slim nesting capability and optional tablet tray.

- Tablet arm available
- Upholster in any Grade 1 or Grade 2 fabric

Fila Seating