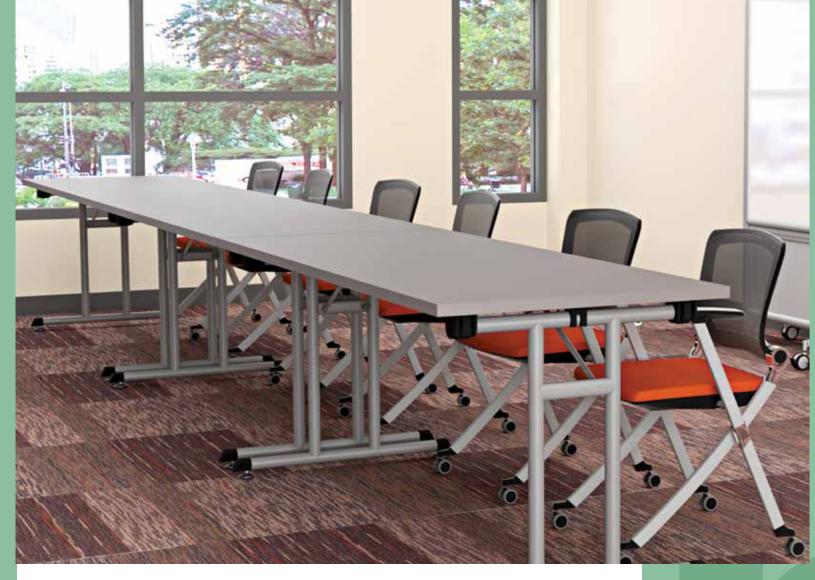

# **Ziggy**<sup>TM</sup>

Functional, attractive and affordable, the Ziggy multipurpose chair offers maximum versatility and comfort with its flex mesh back, slim nesting capability and optional tablet tray.

- Tablet arm available
- Upholster in any Grade 1 or Grade 2 fabric

Fila Seating