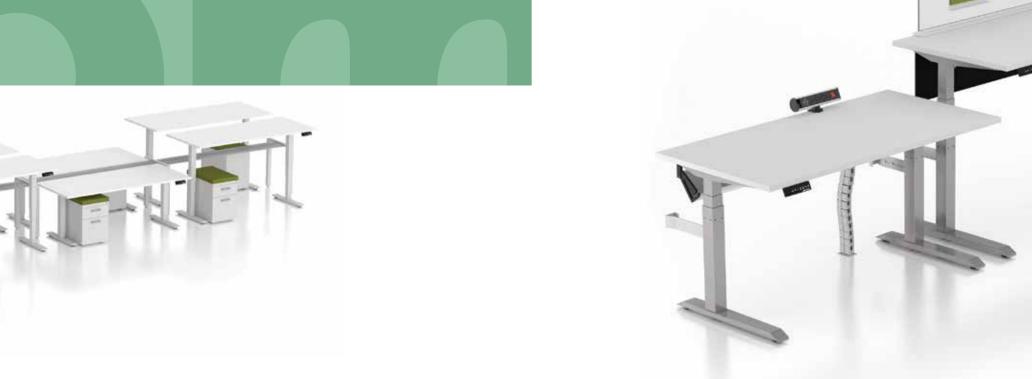

### **Pivit Benching**<sup>™</sup>

Achieve a cohesive aesthetic from private offices to open floorplan benching with the versatile Pivit Collection. Available in the same four colors as Pivit Desks, Pivit Benching allows you to match or contrast your private offices with a highly functional and flexible benching system. Each 30" deep work surface is available in 48", 60" and 72" and supported by open frame end legs and shared center legs. Add mobile peds in Pivit Silver, frosted acrylic center privacy screens, and a trough power solution in both National and Chicago code. Increase functionality with our monitor arms and clamp on power.

## HILO

Our HiLo table and benching system delivers superior function and value to the height adjustable market. With smooth and reliable mechanisms, HiLo is a productive and reliable member of your workforce. Whether featured as a standalone table or integrated into a complete benching system, HiLo will exceed your expectations..