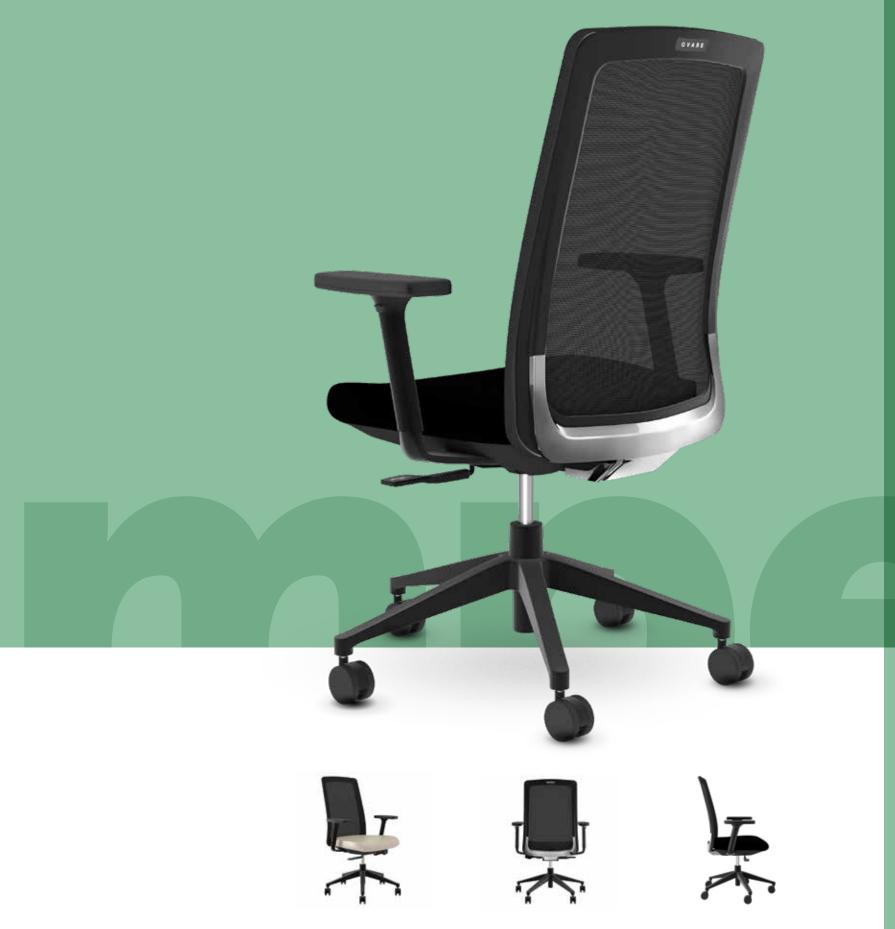

# Lucky™

Lucky knows how to please a crowd with incredible style, function and comfort. It's contoured molded seat cushion delivers maximum comfort and customization with the aesthetic flexibility of 92 upholstery options. And with 5 colors for its signature banded mesh back, Lucky offers virtually unlimited customization options.

- Mesh backs available in 5 colors
- 4D Arms
- Upholster in any Grade 1 or Grade 2 fabric

Pivit Bench | Bravo Task Chairs