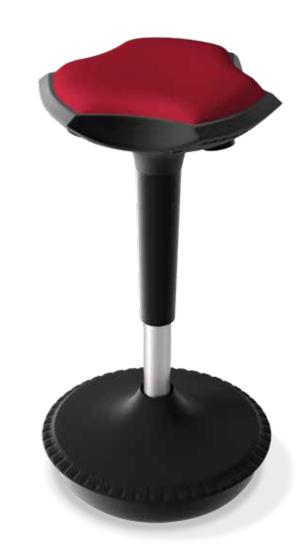

## **Pogo**<sup>TM</sup>

Pogo may appear to be simply a novel pop of color. But once you experience it, you realize this eye-catching design will quickly become the office favorite. The 3-sided seat allows for comfort no matter what side you sit on. The pneumatic mechanism provides smooth height adjustment for all leg lengths, and the weighted rounded base provides motion and stability that makes the Pogo a favorite side chair or collaboration stool.

- Pneumatic height adjustment
- 360° swivel seat
- Easy storage
- Portable
- Great for guests and collaboration
- Enables active seating
- Ergonomic design improves posture

Pogo Stools

Enterprise Conference Table | Mojo Conference Chairs