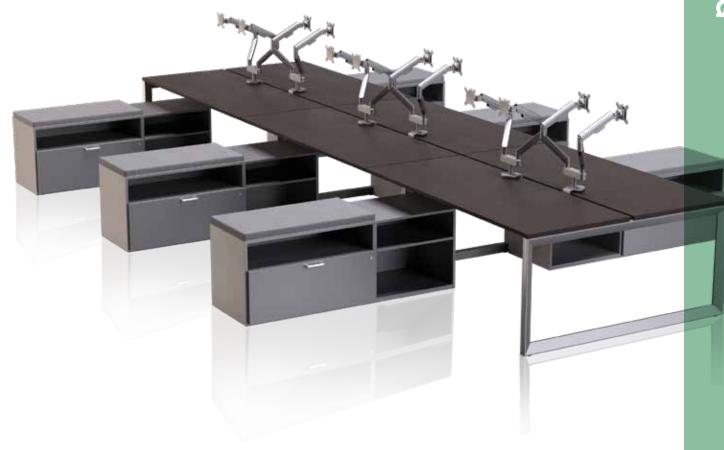

### **Pivit Benching**<sup>™</sup>

Achieve a cohesive aesthetic from private offices to open floorplan benching with the versatile Pivit Collection. Available in the same four colors as Pivit Desks, Pivit Benching allows you to match or contrast your private offices with a highly functional and flexible benching system. Each 30" deep work surface is available in 48", 60" and 72" and supported by open frame end legs and shared center legs. Add mobile peds in Pivit Silver, frosted acrylic center privacy screens, and a trough power solution in both National and Chicago code. Increase functionality with our monitor arms and clamp on power.