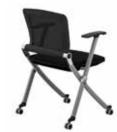

# Lucky™

Lucky knows how to please a crowd with incredible style, function and comfort. It's contoured molded seat cushion delivers maximum comfort and customization with the aesthetic flexibility of 92 upholstery options. And with 5 colors for its signature banded mesh back, Lucky offers virtually unlimited customization options.

- Mesh backs available in 5 colors
- 4D Arms
- Upholster in any Grade 1 or Grade 2 fabric

Pivit Bench | Bravo Task Chairs