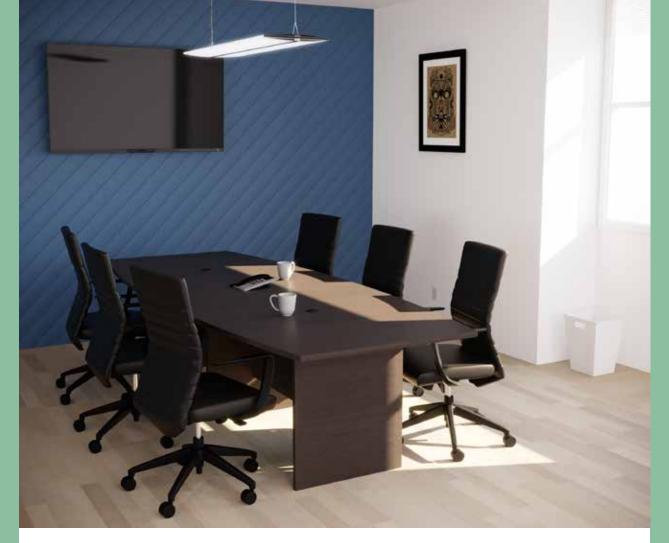

# **Mojo**<sup>TM</sup>

Iconic design and envy-inducing value come together beautifully in the Mojo conference chair. Seamless shell with pleated faux leather makes a beautiful statement in either black or white.

- Chrome base available
- Available in Jet or Frost

Geo Folding Tables | Ziggy Multipurpose Chairs