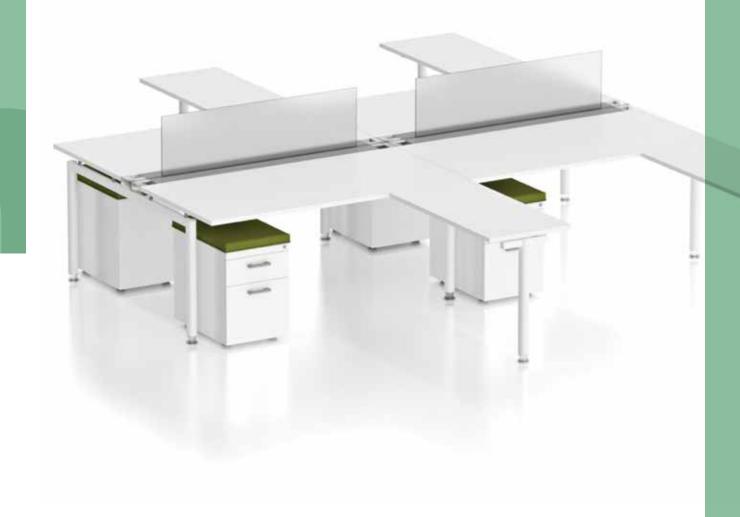

### **Pivit Benching**<sup>™</sup>

Achieve a cohesive aesthetic from private offices to open floorplan benching with the versatile Pivit Collection. Available in the same four colors as Pivit Desks, Pivit Benching allows you to match or contrast your private offices with a highly functional and flexible benching system. Each 30" deep work surface is available in 48", 60" and 72" and supported by open frame end legs and shared center legs. Add mobile peds in Pivit Silver, frosted acrylic center privacy screens, and a trough power solution in both National and Chicago code. Increase functionality with our monitor arms and clamp on power.