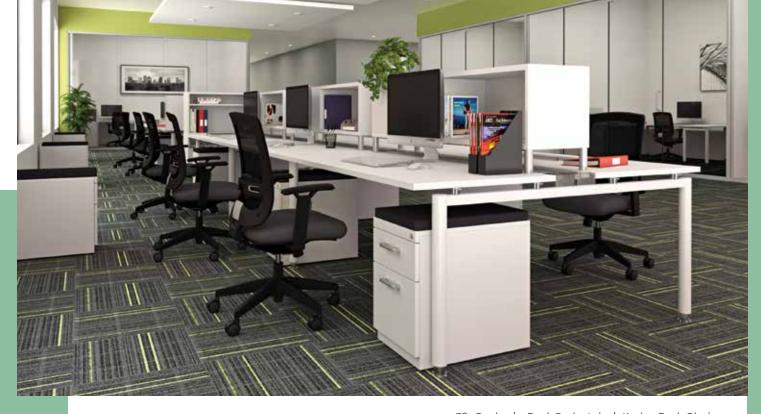

### **Pivit Benching**<sup>™</sup>

Achieve a cohesive aesthetic from private offices to open floorplan benching with the versatile Pivit Collection. Available in the same four colors as Pivit Desks, Pivit Benching allows you to match or contrast your private offices with a highly functional and flexible benching system. Each 30" deep work surface is available in 48", 60" and 72" and supported by open frame end legs and shared center legs. Add mobile peds in Pivit Silver, frosted acrylic center privacy screens, and a trough power solution in both National and Chicago code. Increase functionality with our monitor arms and clamp on power.