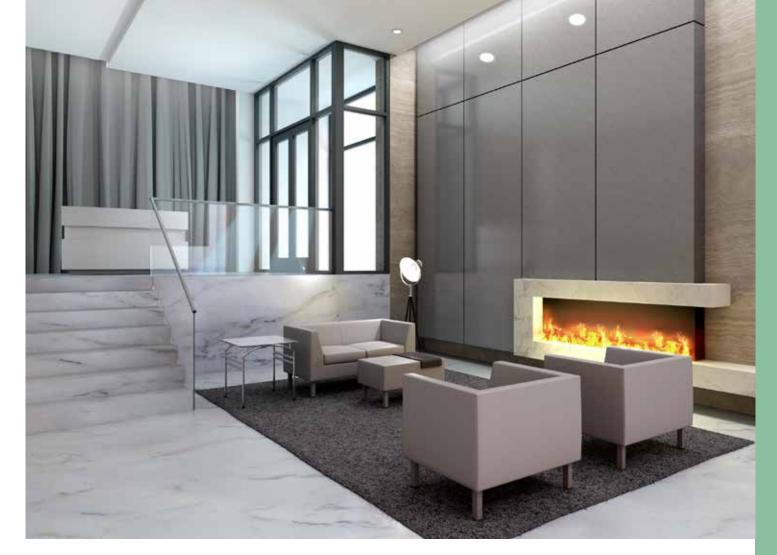

# Zoey<sup>™</sup>

With clean lines and soft grey faux leather, Zoey brings a modern look to any lounge or reception area. The versatile ottoman is more than a functional foot rest. It doubles as a table for your morning coffee with its rich wood-grain tray topper.

Zoey Seating and Ottoman | Zia Side Table