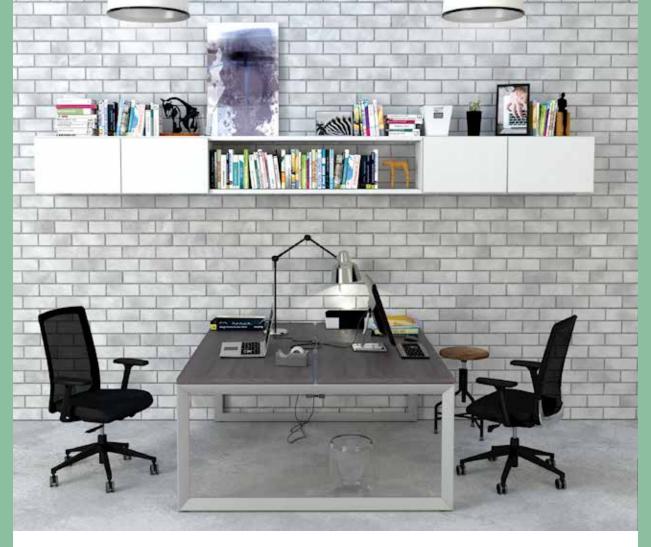

This place is Compel and we'd love to show you around.

Pivit Benching with Low Credenzas | Lucky Task Chairs

#### **Pivit**<sup>™</sup>

The versatile Pivit Collection offers endless combinations and personalization options that allow you to create functional and inviting workspaces. Chassis or open frame leg, single desk or integrated benching system, Pivit gives you what you need to create the solution you want.

- White, Grey Ash, Café or American Cherry Laminate
- Open Leg or Full Chassis
- Straight, Bow or Bullet Top Desks & Storage Accessories

Pivit Desk in Grey Ash with Open Frame legs | Lucky Task Chairs