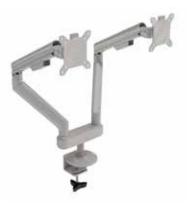

### **Pivit Benching**<sup>™</sup>

Achieve a cohesive aesthetic from private offices to open floorplan benching with the versatile Pivit Collection. Available in the same four colors as Pivit Desks, Pivit Benching allows you to match or contrast your private offices with a highly functional and flexible benching system. Each 30" deep work surface is available in 48", 60" and 72" and supported by open frame end legs and shared center legs. Add mobile peds in Pivit Silver, frosted acrylic center privacy screens, and a trough power solution in both National and Chicago code. Increase functionality with our monitor arms and clamp on power.