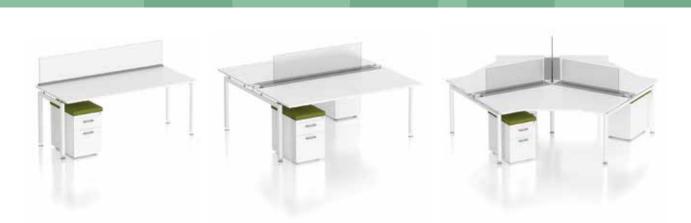

### **Pivit Benching**<sup>™</sup>

Achieve a cohesive aesthetic from private offices to open floorplan benching with the versatile Pivit Collection. Available in the same four colors as Pivit Desks, Pivit Benching allows you to match or contrast your private offices with a highly functional and flexible benching system. Each 30" deep work surface is available in 48", 60" and 72" and supported by open frame end legs and shared center legs. Add mobile peds in Pivit Silver, frosted acrylic center privacy screens, and a trough power solution in both National and Chicago code. Increase functionality with our monitor arms and clamp on power.