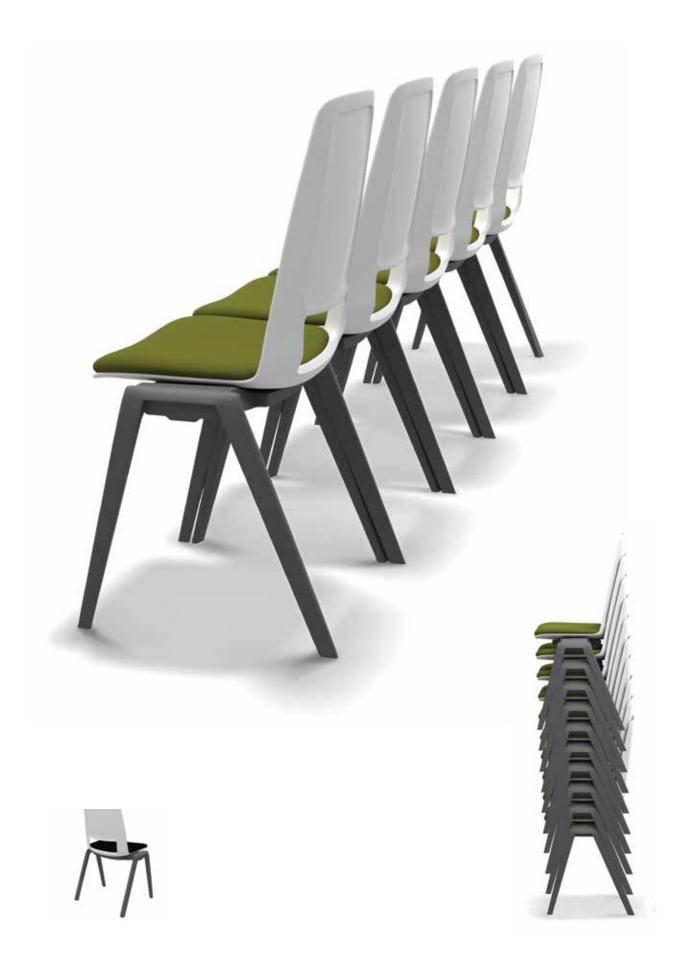

# Lucky™

Lucky knows how to please a crowd with incredible style, function and comfort. It's contoured molded seat cushion delivers maximum comfort and customization with the aesthetic flexibility of 92 upholstery options. And with 5 colors for its signature banded mesh back, Lucky offers virtually unlimited customization options.

- Mesh backs available in 5 colors
- 4D Arms
- Upholster in any Grade 1 or Grade 2 fabric

Pivit Bench | Bravo Task Chairs