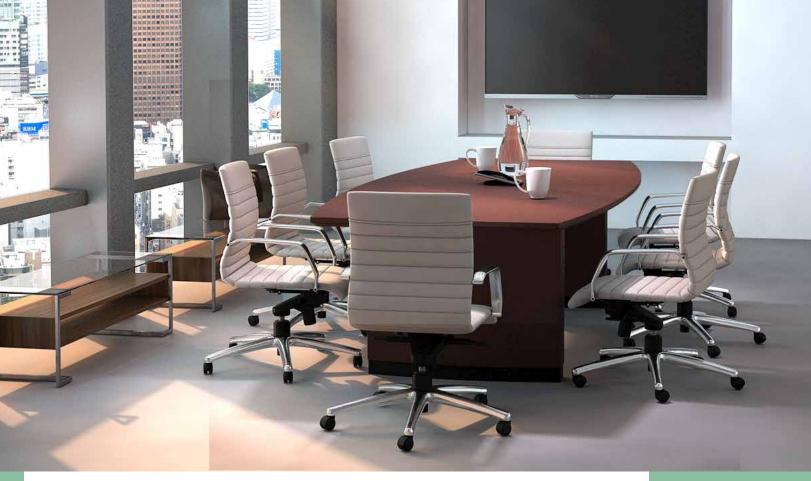

# **Mojo**<sup>TM</sup>

Iconic design and envy-inducing value come together beautifully in the Mojo conference chair. Seamless shell with pleated faux leather makes a beautiful statement in either black or white.

- Chrome base available
- Available in Jet or Frost

Geo Folding Tables | Ziggy Multipurpose Chairs