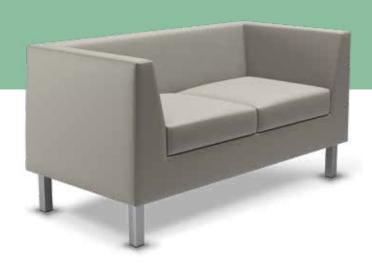

# Zoey<sup>™</sup>

With clean lines and soft grey faux leather, Zoey brings a modern look to any lounge or reception area. The versatile ottoman is more than a functional foot rest. It doubles as a table for your morning coffee with its rich wood-grain tray topper.