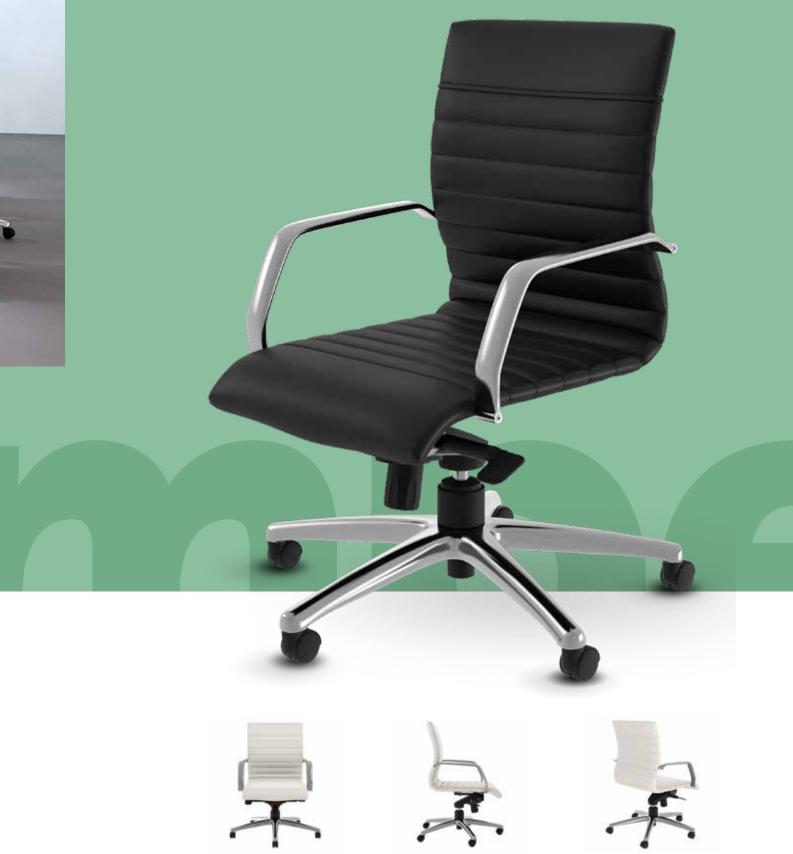

#### **Bravo**<sup>TM</sup>

Sophisticated and durable, the Bravo executive chair combines refined styling, all-day comfort and comprehensive features that provide personalized fit and comfort.

- Chrome base available
- Upholster in any Grade 1 or Grade 2 fabric