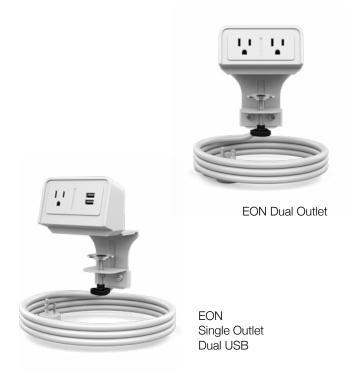

# 1. EON Collection

| Product Type                             | Code         | Price |
|------------------------------------------|--------------|-------|
| EON Clamp On, Dual Outlet                | 3130.PTC.PT5 | \$99  |
| EON Clamp On, Single Outlet,<br>Dual USB | 3130.PTC.PT2 | \$145 |

## 2. Color

| Color | Code | Price |
|-------|------|-------|
| White | PC4  | + \$0 |
| Black | PC1  | + \$0 |

Current With Clamp Mount

Current Desk Undermount