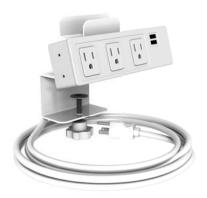

# 1. Current Collection

| Product Type             | Code     | Price |
|--------------------------|----------|-------|
| Current With Clamp Mount | 3130.PCC | \$218 |
| Current Desk Undermount  | 3130.PCU | \$250 |

## 2. Color

| Color | Code | Price |
|-------|------|-------|
| White | PC4  | + \$0 |
| Black | PC1  | + \$0 |

Current With Clamp Mount

Current Desk Undermount