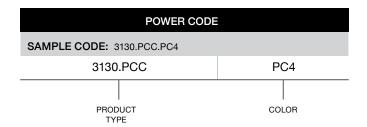

# 1. Current Collection

| Product Type             | Code     | Price |
|--------------------------|----------|-------|
| Current With Clamp Mount | 3130.PCC | \$218 |
| Current Desk Undermount  | 3130.PCU | \$250 |

### 2. Color

| Color | Code | Price |
|-------|------|-------|
| White | PC4  | + \$0 |
| Black | PC1  | + \$0 |