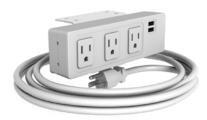

# 1. Current Collection

| Product Type             | Code     | Price |
|--------------------------|----------|-------|
| Current With Clamp Mount | 3130.PCC | \$218 |
| Current Desk Undermount  | 3130.PCU | \$250 |

## 2. Color

| Color | Code | Price |
|-------|------|-------|
| White | PC4  | + \$0 |
| Black | PC1  | + \$0 |

Current With Clamp Mount

Current Desk Undermount