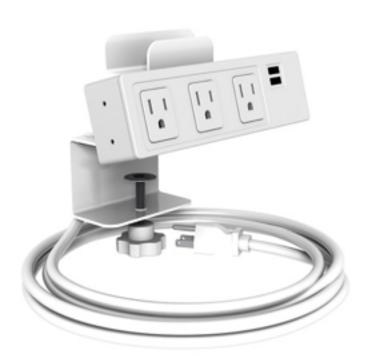

### **Description:**

Symmetry's Current power unit features 3 outlets, 2 USB ports, 10 foot power cord, and is available in a white or black finish. White finish option comes with 3.1 Amp & black finish model comes with 2.1 Amp. Available with a surface mount clamp or undermount bracket and hardware.

#### **Specifications:**

- 15 amp, 125 volt
- 10 foot cord
- surge protection 510 joules
- 2x USB charging ports,3.1A combined(Do EVI compliant
- adjustable clamp mount
- UL/cUL listed (UL962A)
- convenient tablet or phone holder built into clamp mount