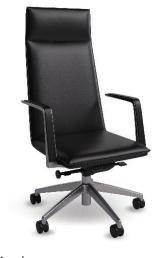

Task arms available

Archer

or Grey Wool

Maxim LT Conference Chairs in Jet | Pivit Conference Table in Café

Available in Black Leather

Hudson

Available in Black Leather or Grey Wool

Available with 4-star fixed or 5-star caster base