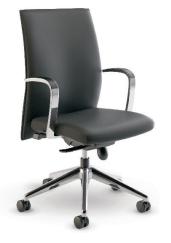

Argos\*

Available in any of our Grade 1, 2, or 3 fabrics

Task arms and drafting stool available

Maxim LT\*

Available in Jet or Frost Faux Leather

Task arms available

Maxim\*

Available in Jet or Frost Leather