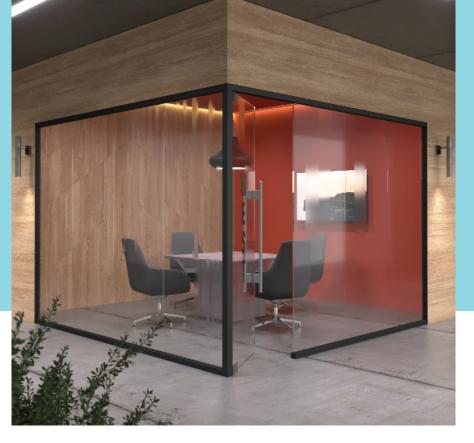

Argos\*

Available in any of our Grade 1, 2, or 3 fabrics

Task arms and drafting stool available

Maxim LT\*

Available in Jet or Frost Faux Leather

Task arms available

Maxim\*

Available in Jet or Frost Leather