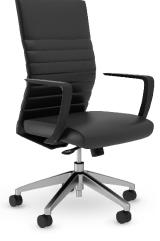

Argos\*

Available in any of our Grade 1, 2, or 3 fabrics

Task arms and drafting stool available

Maxim LT\*

Available in Jet or Frost Faux Leather

Task arms available

Maxim\*

Available in Jet or Frost Leather