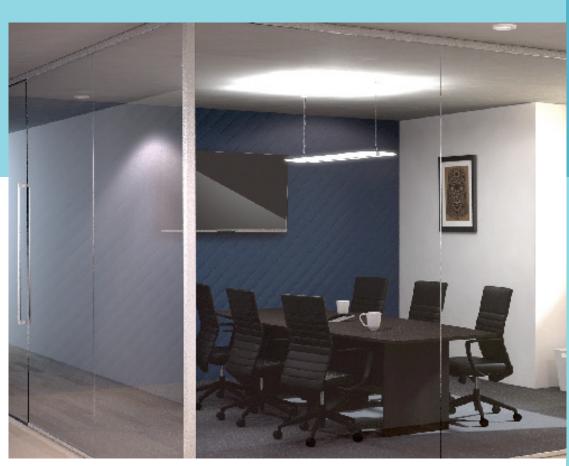

Task arms available

Archer

or Grey Wool

Maxim LT Conference Chairs in Jet | Pivit Conference Table in Café

Available in Black Leather

Hudson

Available in Black Leather or Grey Wool

Available with 4-star fixed or 5-star caster base