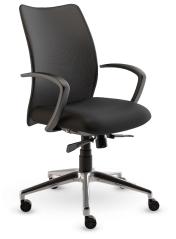

Argos\*

Available in any of our Grade 1, 2, or 3 fabrics

Task arms and drafting stool available

Maxim LT\*

Available in Jet or Frost Faux Leather

Task arms available

Maxim\*

Available in Jet or Frost Leather