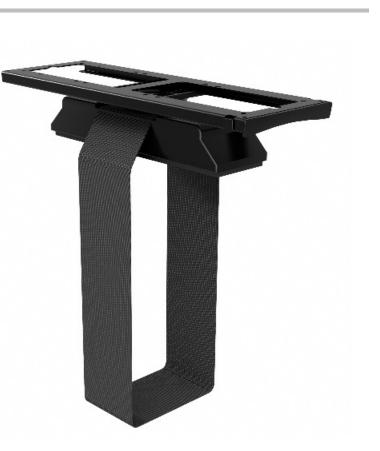

## **Description:**

The band CPU holder is a streamlined and adjustable device with an innovative strap-support design. This one of a kind holder fits almost any size CPU and smartly tightens the CPU in place by simply turning an Allen key.

## Specifications:

- Supports most units (including small form factor CPUs)
- Retracts on a 17" track and swivels 360 degrees
- Can accommodate a CPU weighing up to 75 lbs. and measuring up to 64" in perimeter
- Equipped with a single tool adjustment ratchet device used to tighten and loosen the strap with an Allen key