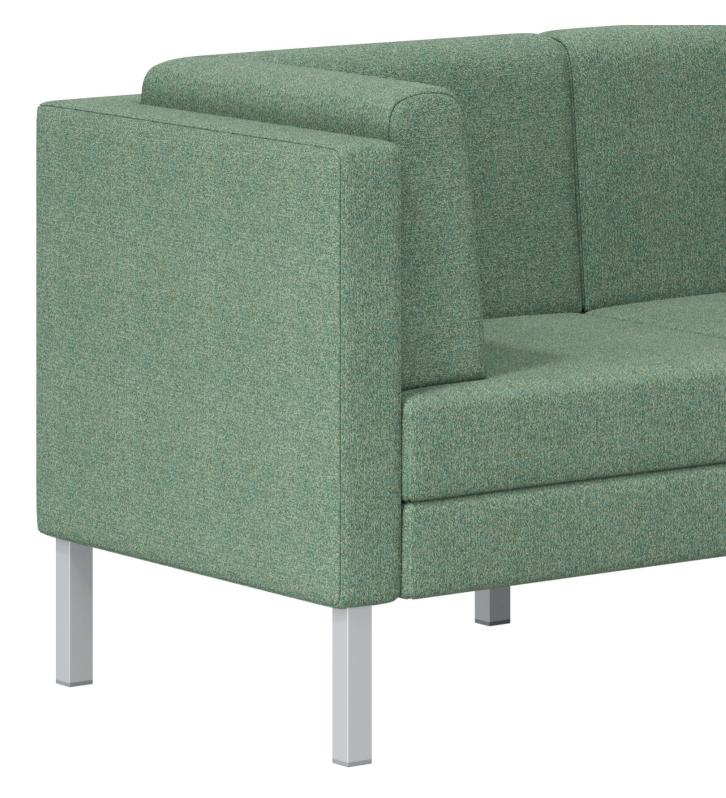

# box

Straight lines and endless configurations. With its multiple options, Box can become one with its environment, fitting seamlessly against outer walls, or as a centerpiece. Box offers seating for large numbers making it not only stunning but practical. The sleek metal leg, used to gang piece of the Box configurations, gives Box a minimalistic look.

#### Design

Simple lines and straight edges give Box a classy modern aesthetic. The multiple options of corner pieces, sofas, arms, and no arms give each space the versatility to have its own unique version of Box. With the availability of ganging legs, each piece of a Box configuration can be ganged together using the sleek silver metal leg, ensuring the configuration stays together.