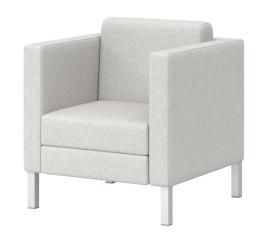

# box

Straight lines and endless configurations. With its multiple options, Box can become one with its environment, fitting seamlessly against outer walls, or as a centerpiece. Box offers seating for large numbers making it not only stunning but practical. The sleek metal leg, used to gang piece of the Box configurations, gives Box a minimalistic look.

#### Design

Simple lines and straight edges give Box a classy modern aesthetic. The multiple options of corner pieces, sofas, arms, and no arms give each space the versatility to have its own unique version of Box. With the availability of ganging legs, each piece of a Box configuration can be ganged together using the sleek silver metal leg, ensuring the configuration stays together.