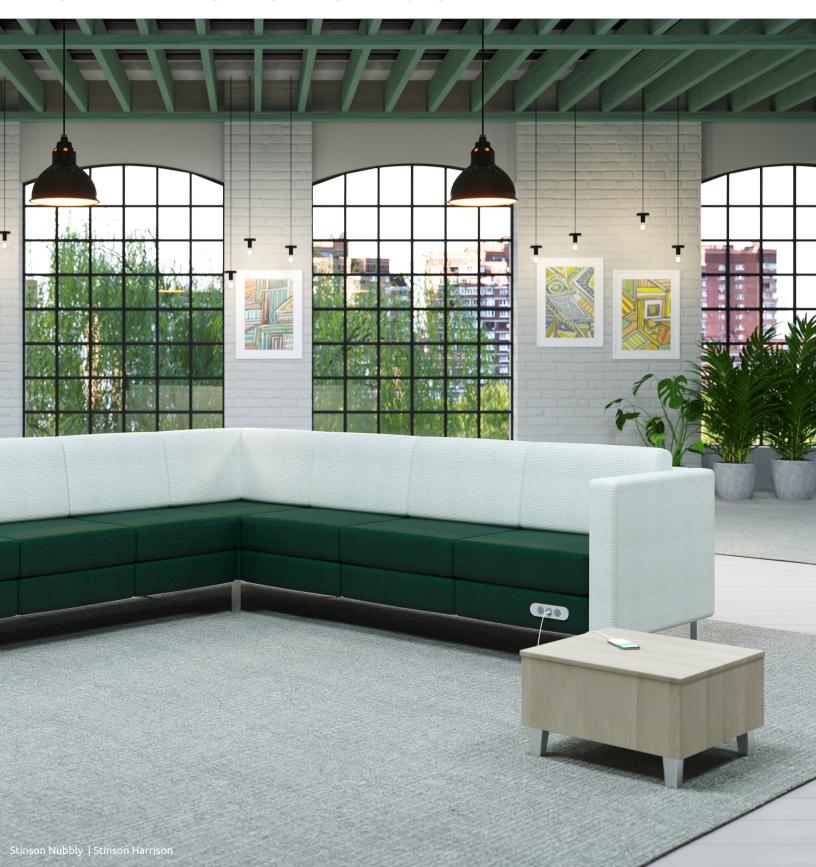

# box

Straight lines and endless configurations. With its multiple options, Box can become one with its environment, fitting seamlessly against outer walls, or as a centerpiece. Box offers seating for large numbers making it not only stunning but practical. The sleek metal leg, used to gang piece of the Box configurations, gives Box a minimalistic look.

#### Design

Simple lines and straight edges give Box a classy modern aesthetic. The multiple options of corner pieces, sofas, arms, and no arms give each space the versatility to have its own unique version of Box. With the availability of ganging legs, each piece of a Box configuration can be ganged together using the sleek silver metal leg, ensuring the configuration stays together.