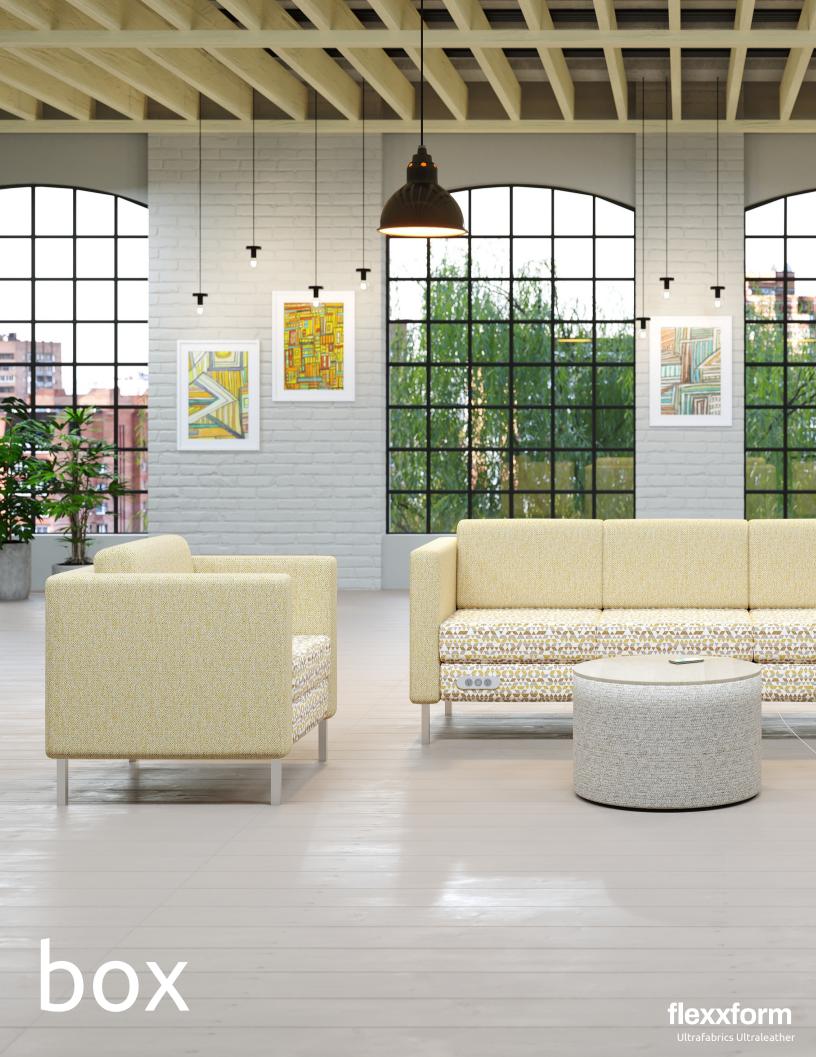

# box

Straight lines and endless configurations. With its multiple options, Box can become one with its environment, fitting seamlessly against outer walls, or as a centerpiece. Box offers seating for large numbers making it not only stunning but practical. The sleek metal leg, used to gang piece of the Box configurations, gives Box a minimalistic look.

#### Design

Simple lines and straight edges give Box a classy modern aesthetic. The multiple options of corner pieces, sofas, arms, and no arms give each space the versatility to have its own unique version of Box. With the availability of ganging legs, each piece of a Box configuration can be ganged together using the sleek silver metal leg, ensuring the configuration stays together.