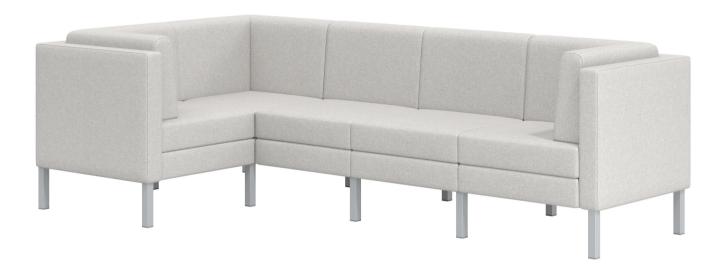

# box

Straight lines and endless configurations. With its multiple options, Box can become one with its environment, fitting seamlessly against outer walls, or as a centerpiece. Box offers seating for large numbers making it not only stunning but practical. The sleek metal leg, used to gang piece of the Box configurations, gives Box a minimalistic look.

#### Design

Simple lines and straight edges give Box a classy modern aesthetic. The multiple options of corner pieces, sofas, arms, and no arms give each space the versatility to have its own unique version of Box. With the availability of ganging legs, each piece of a Box configuration can be ganged together using the sleek silver metal leg, ensuring the configuration stays together.