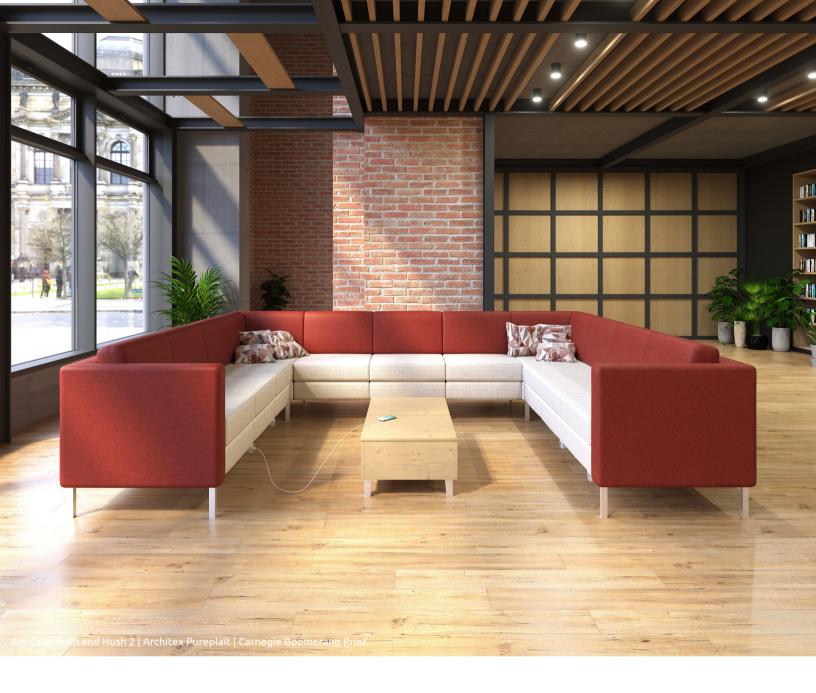

# box

Straight lines and endless configurations. With its multiple options, Box can become one with its environment, fitting seamlessly against outer walls, or as a centerpiece. Box offers seating for large numbers making it not only stunning but practical. The sleek metal leg, used to gang piece of the Box configurations, gives Box a minimalistic look.

#### Design

Simple lines and straight edges give Box a classy modern aesthetic. The multiple options of corner pieces, sofas, arms, and no arms give each space the versatility to have its own unique version of Box. With the availability of ganging legs, each piece of a Box configuration can be ganged together using the sleek silver metal leg, ensuring the configuration stays together.