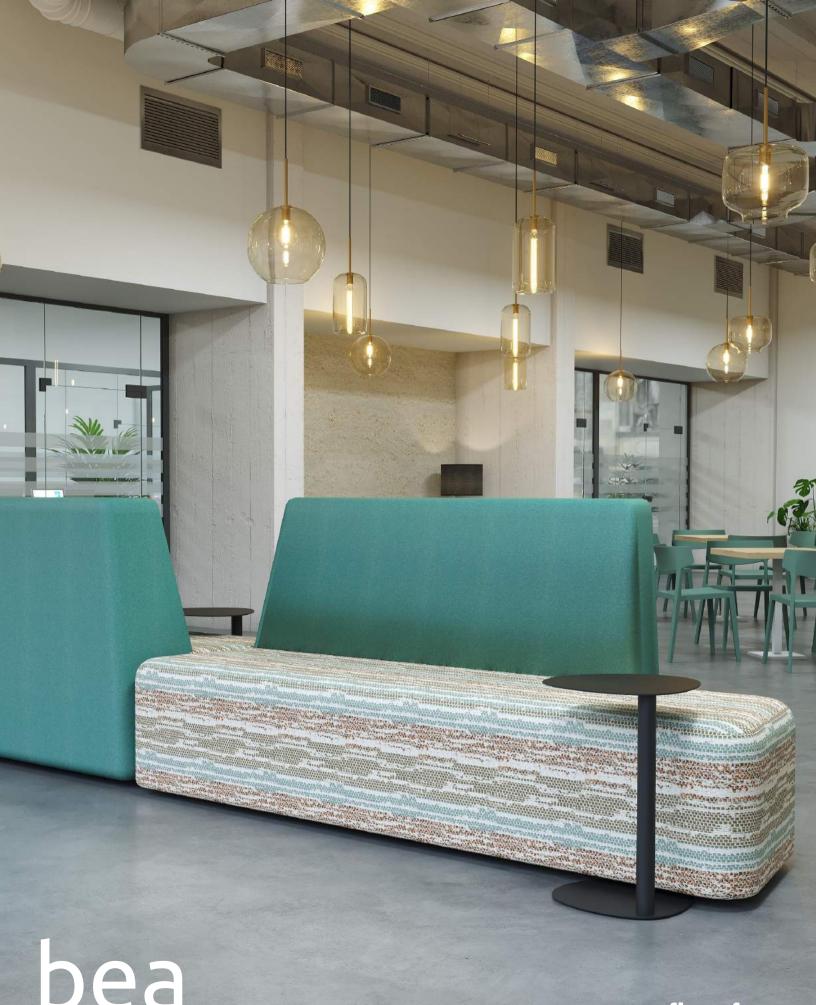

# bea

Bea is a unique creation that defies convention and redefines the essence of art and innovation. The combination of form and function creates an abstract masterpiece. Joining multiple Bea pieces together allows for creativity in configurations, an expression of the space in its own way.

## Design

Bea is a piece that challenges the boundaries of traditional aesthetics. A sleek back and large seating space allow multiple people to sit while waiting or chatting. A minimalistic design, Bea is crafted to become a part of the design and enhance the artistic flare in environments.