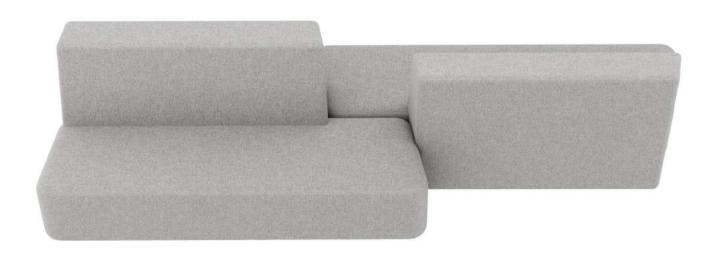

# bea

Bea is a unique creation that defies convention and redefines the essence of art and innovation. The combination of form and function creates an abstract masterpiece. Joining multiple Bea pieces together allows for creativity in configurations, an expression of the space in its own way.

## Design

Bea is a piece that challenges the boundaries of traditional aesthetics. A sleek back and large seating space allow multiple people to sit while waiting or chatting. A minimalistic design, Bea is crafted to become a part of the design and enhance the artistic flare in environments.