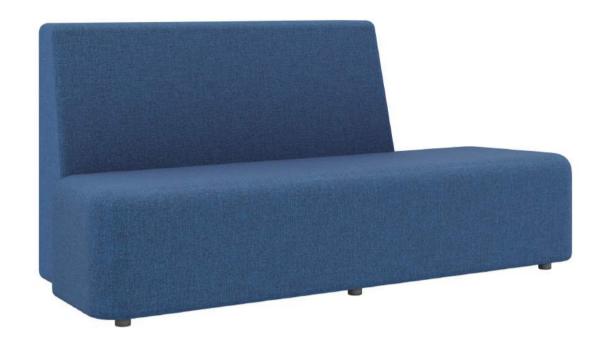

# bea

Bea is a unique creation that defies convention and redefines the essence of art and innovation. The combination of form and function creates an abstract masterpiece. Joining multiple Bea pieces together allows for creativity in configurations, an expression of the space in its own way.

## Design

Bea is a piece that challenges the boundaries of traditional aesthetics. A sleek back and large seating space allow multiple people to sit while waiting or chatting. A minimalistic design, Bea is crafted to become a part of the design and enhance the artistic flare in environments.