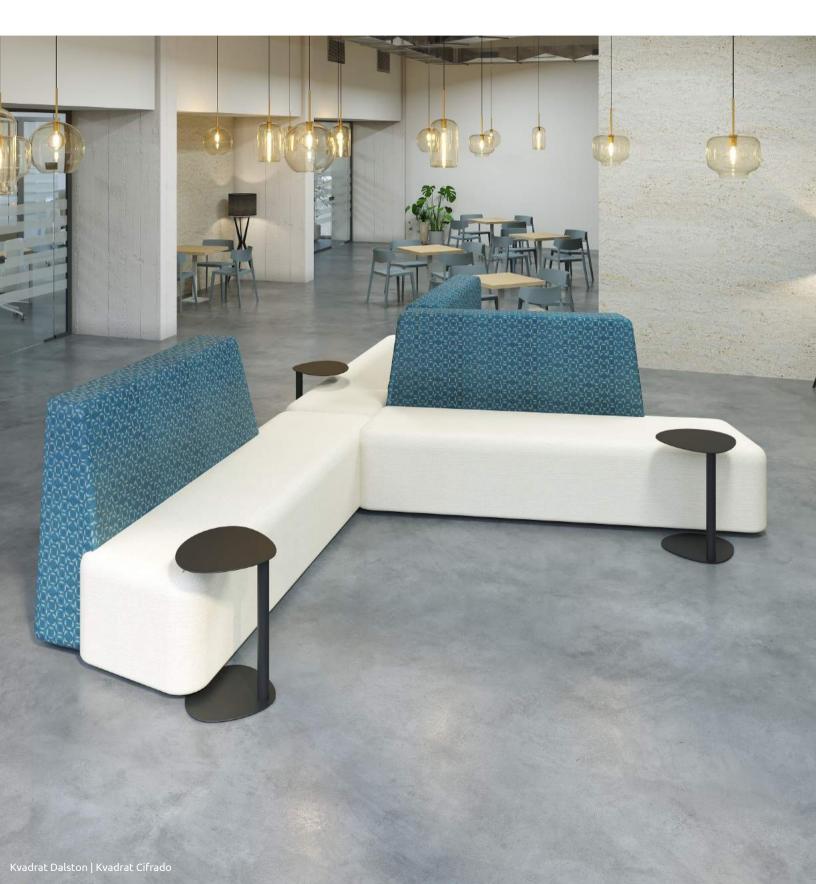

# bea

Bea is a unique creation that defies convention and redefines the essence of art and innovation. The combination of form and function creates an abstract masterpiece. Joining multiple Bea pieces together allows for creativity in configurations, an expression of the space in its own way.

## Design

Bea is a piece that challenges the boundaries of traditional aesthetics. A sleek back and large seating space allow multiple people to sit while waiting or chatting. A minimalistic design, Bea is crafted to become a part of the design and enhance the artistic flare in environments.