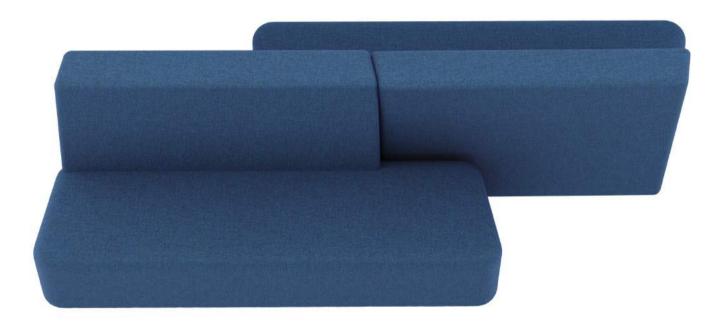

# bea

Bea is a unique creation that defies convention and redefines the essence of art and innovation. The combination of form and function creates an abstract masterpiece. Joining multiple Bea pieces together allows for creativity in configurations, an expression of the space in its own way.

## Design

Bea is a piece that challenges the boundaries of traditional aesthetics. A sleek back and large seating space allow multiple people to sit while waiting or chatting. A minimalistic design, Bea is crafted to become a part of the design and enhance the artistic flare in environments.