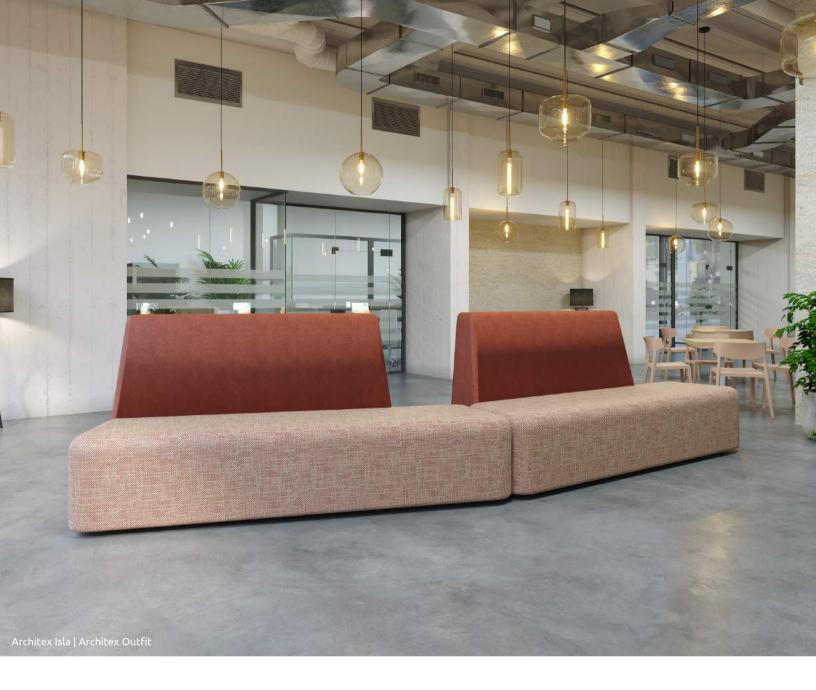

# bea

Bea is a unique creation that defies convention and redefines the essence of art and innovation. The combination of form and function creates an abstract masterpiece. Joining multiple Bea pieces together allows for creativity in configurations, an expression of the space in its own way.

## Design

Bea is a piece that challenges the boundaries of traditional aesthetics. A sleek back and large seating space allow multiple people to sit while waiting or chatting. A minimalistic design, Bea is crafted to become a part of the design and enhance the artistic flare in environments.