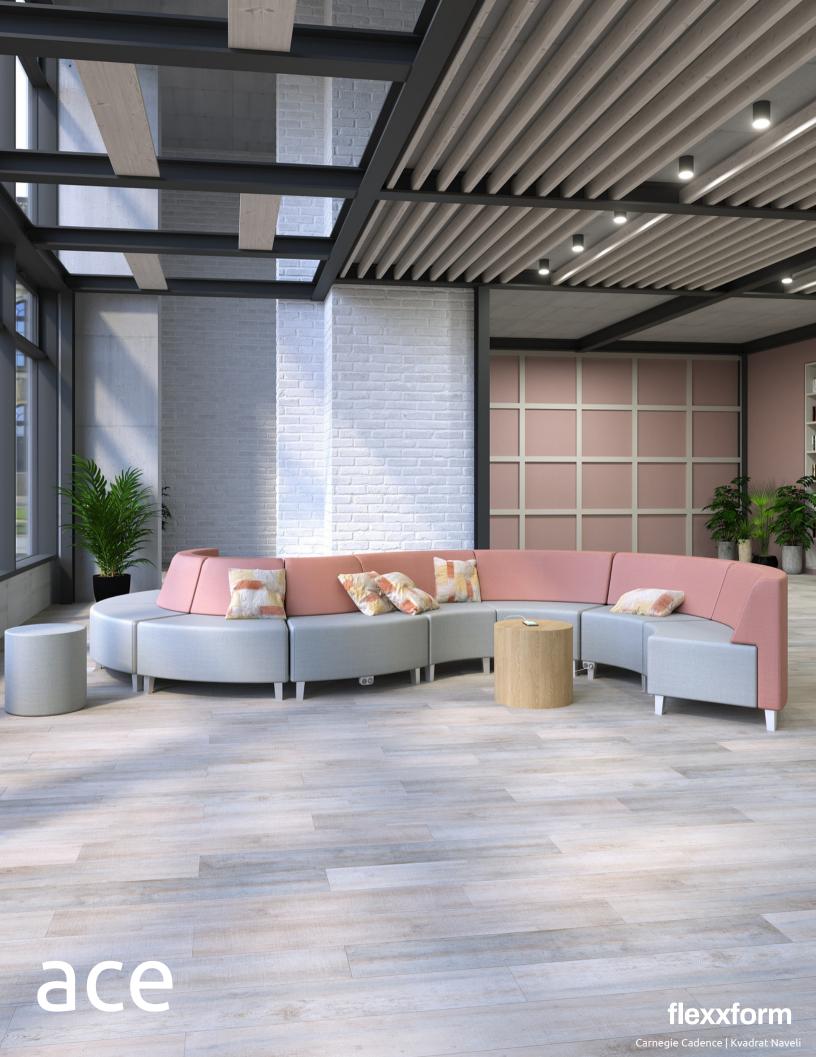

# ace

The Ace Collection was created with diversity in mind. Whether you have a small or large space catering to children or adults, Ace provides plenty of seating options for either collaboration or independence and enables you to create your unique look and layout.

### Design

Flexible. Modular. Unique. Ace is made up of numerous variations of curves, benches, armless, and standard pieces. This allows Ace to have a unique pattern and look every time it is placed in a new environment. Designers are given the freedom to create their own designs while using multiple Ace pieces. It also features a stunning back overlap, making contrasting upholsteries a must in this versatile collection.