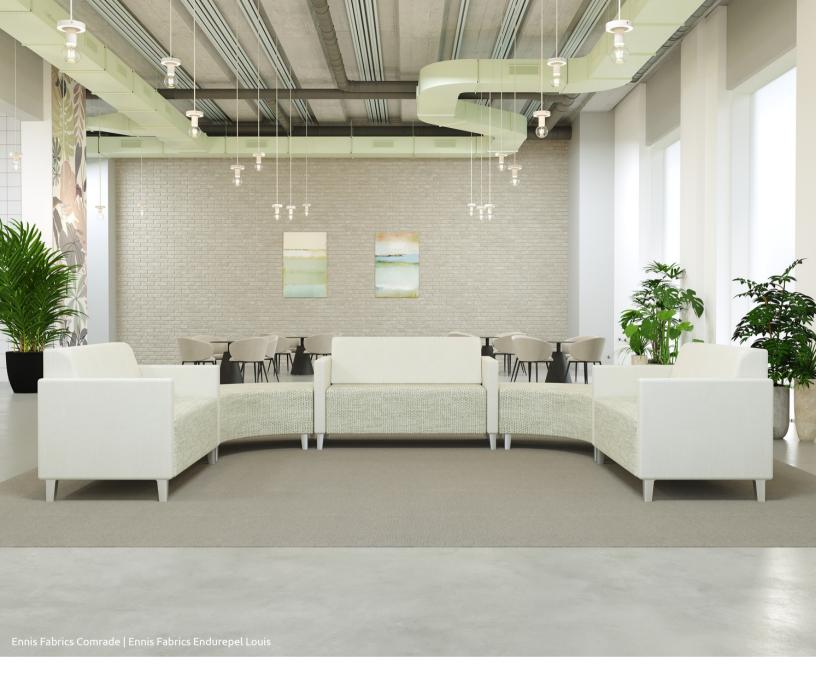

# ace

The Ace Collection was created with diversity in mind. Whether you have a small or large space catering to children or adults, Ace provides plenty of seating options for either collaboration or independence and enables you to create your unique look and layout.

### Design

Flexible. Modular. Unique. Ace is made up of numerous variations of curves, benches, armless, and standard pieces. This allows Ace to have a unique pattern and look every time it is placed in a new environment. Designers are given the freedom to create their own designs while using multiple Ace pieces. It also features a stunning back overlap, making contrasting upholsteries a must in this versatile collection.