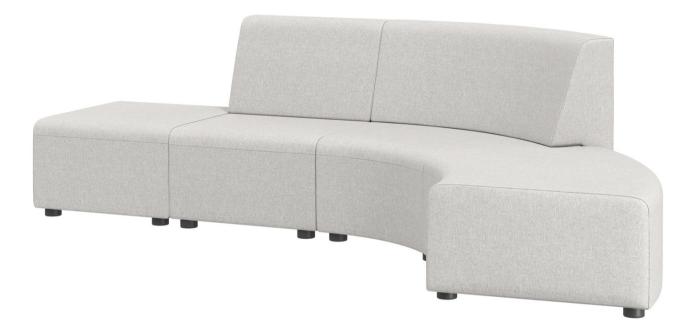

### Design

Flexible. Modular. Unique. Ace is made up of numerous variations of curves, benches, armless, and standard pieces. This allows Ace to have a unique pattern and look every time it is placed in a new environment. Designers are given the freedom to create their own designs while using multiple Ace pieces. It also features a stunning back overlap, making contrasting upholsteries a must in this versatile collection.