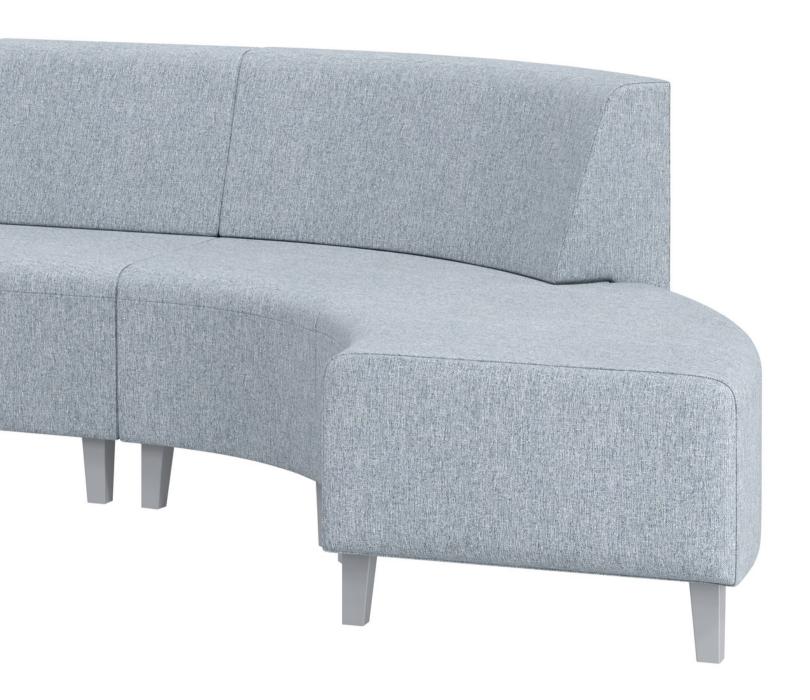

### Design

Flexible. Modular. Unique. Ace is made up of numerous variations of curves, benches, armless, and standard pieces. This allows Ace to have a unique pattern and look every time it is placed in a new environment. Designers are given the freedom to create their own designs while using multiple Ace pieces. It also features a stunning back overlap, making contrasting upholsteries a must in this versatile collection.