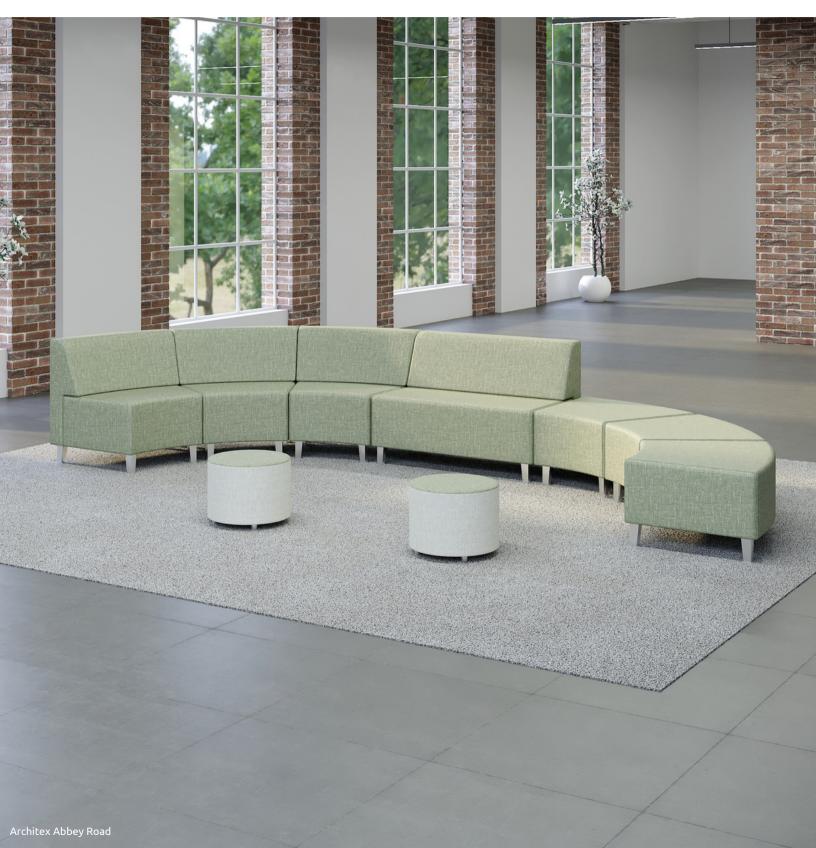

### Design

Flexible. Modular. Unique. Ace is made up of numerous variations of curves, benches, armless, and standard pieces. This allows Ace to have a unique pattern and look every time it is placed in a new environment. Designers are given the freedom to create their own designs while using multiple Ace pieces. It also features a stunning back overlap, making contrasting upholsteries a must in this versatile collection.