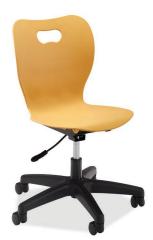

# Smooth Gas Lift Task Height Chair

#### Seat Shell

The Smooth Shaped Seat Shell is a one-piece soft polypropylene shell designed with an ergonomic hourglass shape, allowing for proper lumbar and high back-shoulder support. The smooth back features a blow molded cavity for the ultimate comfort flexible back. The seat is attached to the frame by means of six steel rivets attached to a fully welded engineered mounting bracket. Seat shells must have a handle grip hole. Other custom colors available based on minimum volumes.

## Frame

Frame is a five star black nylon base. Gas cylinder number 80 adjustment 15"-18". Heavy duty seat plate with direct contact adjustment level.

## Size(s)

Senior Shell: 15"-18" Seat Height

#### Casters/Glides

Standard: Premium Non-Slip Urethane Twin Wheels Casters for Both Hard and Soft Surfaces

Optional: Fixed Glides

Option(s) Padded Seat CAL 133 Compliant

Weight (lbs.) 18.6 lbs.

Freight Class KD 70 Materials