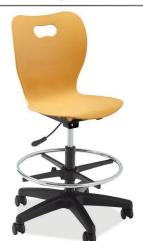

#### Seat Shell

The Smooth Shaped Seat Shell is a one-piece soft polypropylene shell designed with an ergonomic hourglass shape, allowing for proper lumbar and high back-shoulder support. The smooth back features a blow molded cavity for the ultimate comfort flexible back. The seat is attached to the frame by means of six steel rivets attached to a fully welded engineered mounting bracket. Seat shells must have a handle grip hole. Other custom colors available based on minimum volumes.

#### Frame

Frame is a five star black nylon base. Gas cylinder number 210 adjustment 21"-28". Heavy duty seat plate with direct contact adjustment level. Standard chrome foot ring.

#### Size(s)

Senior Shell: 21"-28" Seat Height

## Casters/Glides

Standard: Premium Non-Slip Urethane Twin Wheels Casters for Both Hard and Soft Surfaces

Optional: Fixed Glides

Option(s) Padded Seat CAL 133 Compliant

Weight (lbs.) 22.6 lbs.

Freight Class KD 70 Materials