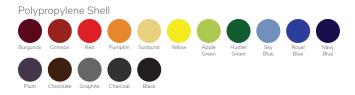

#### Seat Shell

The Smooth Shaped Seat Shell is a one-piece soft polypropylene shell designed with an ergonomic hourglass shape, allowing for proper lumbar and high back-shoulder support. The smooth back features a blow molded cavity for the ultimate comfort flexible back. The seat is attached to the frame by means of six steel rivets attached to a fully welded engineered mounting bracket. Seat shells must have a handle grip hole. Other custom colors available based on minimum volumes.