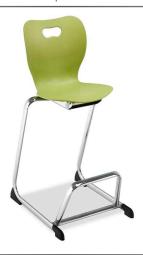

#### Seat Shell

The Smooth Shaped Seat Shell is a one-piece soft polypropylene shell designed with an ergonomic hourglass shape, allowing for proper lumbar and high back-shoulder support. The smooth back features a blow molded cavity for the ultimate comfort flexible back. The seat is attached to the frame by means of six steel rivets attached to a fully welded engineered mounting bracket. Seat shells must have a handle grip hole. Other custom colors available based on minimum volume.

### Frame

All leg tubes are 3/4"x1 1/2" elliptical 16-gauge tubular steel with 16-gauge mounting brackets. Leg tubes and mounting brackets are all to be circumferential welded to form a structurally solid, freestanding frame. Chairs are at a standard 30" seat height and have a foot rest.

#### Size(s)

Senior Shell: 24" Seat Height Senior Shell: 30" Seat Height

#### Finish

Chrome

### Glides

Floor friendly

### Weight (lbs.)

Senior 24": 23lbs. Senior 30": 24.5 lbs.