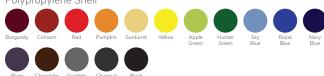

le back. The seat is attached to the frame by means of six steel rivets attached to a fully welded engineered mounting bracket. Seat shells must have a handle grip hole. Other custom colors available based on minimum volume.

### Frame

All leg tubes are 3/4"x1 1/2" elliptical 16-gauge tubular steel with 16-gauge mounting brackets. Leg tubes and mounting brackets are all to be circumferential welded to form a structurally solid, freestanding frame. Chairs are at a standard 30" seat height and have a foot rest.

#### Size(s)

Senior Shell: 24" Seat Height Senior Shell: 30" Seat Height

#### Finish

Chrome

### Glides

Floor friendly

#### Option(s)

CAL 133 Compliant

### Weight (lbs.)

Senior 24": 23lbs. Senior 30": 24.5 lbs.

## Freight Class

150

#### Materials

## Polypropylene Shell



#### Frame



customerexperience@alumnicf.com