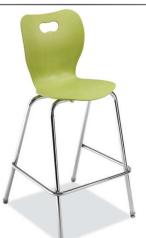

# Smooth Cafe Height 4-Leg Chair

#### Seat Shell

The Smooth Shaped Seat Shell is a one-piece soft polypropylene shell designed with an ergonomic hourglass shape, allowing for proper lumbar and high back-shoulder support. The smooth back features a blow molded cavity for the ultimate comfort flexible back. The seat is attached to the frame by means of six steel rivets attached to a fully welded engineered mounting bracket. Seat shells must have a handle grip hole. Other custom colors available based on minimum volumes.

#### Frame

All leg tubes are 1" x 16-gauge tubular steel with 16-gauge mounting brackets. Leg tubes, mounting brackets and a saddle support bracket are fully welded together using continuous welds to form a structurally solid, freestanding frame. Chairs are at a standard 30" seat height and have a 1" tubular foot rest.

#### Size(s)

Senior Shell: 24" Seat Height Senior Shell: 30" Seat Height

Finish Chrome