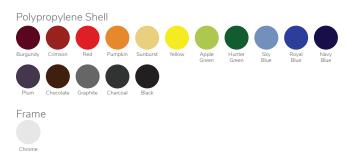

#### Seat Shell

The Smooth Shaped Seat Shell is a one-piece soft polypropylene shell designed with an ergonomic hourglass shape, allowing for proper lumbar and high back-shoulder support. The smooth back features a blow molded cavity for the ultimate comfort flexible back. The seat is attached to the frame by means of six steel rivets attached to a fully welded engineered mounting bracket. Seat shells must have a handle grip hole. Other custom colors available based on minimum volumes.

#### Frame

All leg tubes are 1" x 16-gauge tubular steel with 16-gauge mounting brackets. Leg tubes, mounting brackets and a saddle support bracket are fully welded together using continuous welds to form a structurally solid, freestanding frame. Chairs are at a standard 30" seat height and have a 1" tubular foot rest.