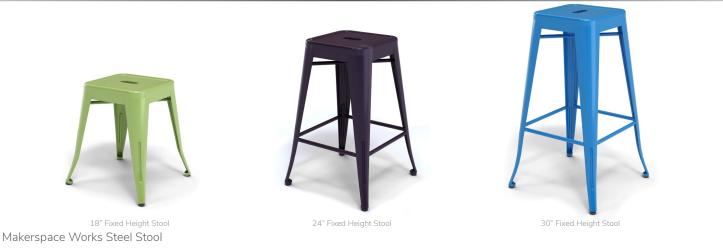

### Frame

The Makersapce Works Steel Stool has a 19-guage steel frame. Fully welded 15 3/4"x 3/5"x 18-guage tubular steel cross bracing to add extra strength and durability. The 24" and 30" sizes are equipped with four fully welded 10 3/5" x 3/5" x 18-guage leg braces. Fixed height (18", 24", and 30").

#### Size(s)

18" Fixed Height24" Fixed Height30" Fixed Height

Seat size is a 12"x12" square with rounded corners.

## Weight (lbs.)

18": 7 lbs. 24": 8.1 lbs. 30": 9.3 lbs.