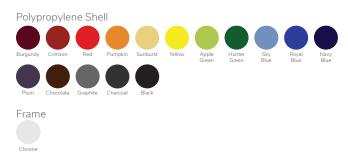

long the sides have been added for extra support and strength. The seat is attached to the frame by means of six steel rivets attached to a fully welded engineered mounting bracket.

### Frame

All leg tubes are 1" x 16-gauge tubular steel with 16-gauge mounting brackets. Leg tubes, mounting brackets and a saddle support bracket are fully welded together using continuous welds to form a structurally solid, freestanding frame with a 1" tubular foot rest.

### Size(s)

Senior Shell: 24" Seat Height Senior Shell: 30" Seat Height

Finish Chrome

### Glides

Standard: Marquis Nylon Swivel

Optional: Marquis Steel Swivel Marquis Neoprene Swivel Felt Snap-on Q-Ball Quiet Glide

### Option(s)

CAL 133 Compliant

Weight (lbs.) Senior 24": 16 lbs Senior 30": 17 lbs.

Freight Class 150

# Materials



customerexperience@alumnicf.com