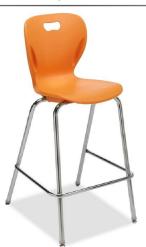

## Explorer Cafe Height 4-Leg Chair

### Seat Shell

The Explorer Shaped Seat Shell is a one-piece shaped seat shell designed with a smooth back patented flat ribbing support system, specifically through the center back of the seat referred to as the "Power Rib". The "Power Rib" is essential to achieving a smooth and flexible back design. Stability Ribbing along the sides have been added for extra support and strength. The seat is attached to the frame by means of six steel rivets attached to a fully welded engineered mounting bracket.

### Frame

All leg tubes are 1" x 16-gauge tubular steel with 16-gauge mounting brackets. Leg tubes, mounting brackets and a saddle support bracket are fully welded together using continuous welds to form a structurally solid, freestanding frame with a 1" tubular foot rest.

### Size(s)

Senior Shell: 24" Seat Height Senior Shell: 30" Seat Height

Finish Chrome