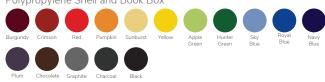

at Shell

The Classic Seat Shell is a one-piece rugged polypropylene molded shell. The seat is attached to the frame by means of six steel rivets attached to a fully welded engineered mounting bracket.

#### Frame

All leg tubes are 1 1/8" 18-gauge tubular steel. Mounting brackets are 16-gauge. Leg tubes, mounting brackets and a saddle support bracket are fully welded together using continuous full welds to form a structurally solid, freestanding frame.

## Size(s)

Senior Shell: 18" Seat Height

## Finish

Standard:

100% polyester premium powder coat finish

## Optional:

Chrome

### Casters

Dual Wheel Black Urethane Casters

## Option(s)

Padded Seat Bookrack on 18" CAL 133 Compliant

# Weight (lbs.)

11.5 lbs.

## Freight Class

150

## Materials

## Polypropylene Shell and Book Box



## Frame



customerexperience@alumnicf.com