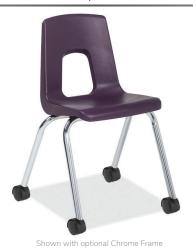

# **Product Specification**

Classic Caster Chair

### Seat Shell

The Classic Seat Shell is a one-piece rugged polypropylene molded shell. The seat is attached to the frame by means of six steel rivets attached to a fully welded engineered mounting bracket.

#### Frame

All leg tubes are 1 1/8" 18-gauge tubular steel. Mounting brackets are 16-gauge. Leg tubes, mounting brackets and a saddle support bracket are fully welded together using continuous full welds to form a structurally solid, freestanding frame.

## Optional:

Chrome

### Casters

Dual Wheel Black Urethane Casters