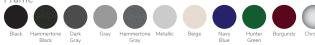

e Classic Seat Shell is a one-piece rugged polypropylene molded shell. The seat is attached to the frame by means of six steel rivets attached to a fully welded engineered mounting bracket.

#### Frame

All leg tubes are 1 1/8" 18-gauge tubular steel. Mounting brackets are 16-gauge. Leg tubes, mounting brackets and a saddle support bracket are fully welded together using continuous full welds to form a structurally solid, freestanding frame.

## Size(s)

Senior Shell: 18" Seat Height

## Finish

Standard:

100% polyester premium powder coat finish

## Optional:

Chrome

### Casters

Dual Wheel Black Urethane Casters

## Option(s)

Padded Seat Bookrack on 18" CAL 133 Compliant

# Weight (lbs.)

11.5 lbs.

## Freight Class

150

## Materials

## Polypropylene Shell and Book Box



## Frame



customerexperience@alumnicf.com